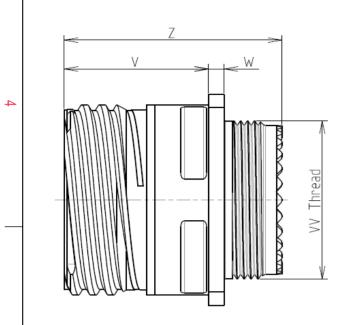

G

F

| Connector dimension |               |  |  |
|---------------------|---------------|--|--|
| Dim                 | Nominal       |  |  |
| Р                   | 3.25±0.2      |  |  |
| PP                  | 4.93±0.2      |  |  |
| R1                  | 26.97         |  |  |
| R2                  | 24.61         |  |  |
| S                   | 33.3±0.3      |  |  |
| V                   | 20.83+0/-1.25 |  |  |
| W                   | 2.1/2.5       |  |  |
| Z                   | 31.5 Max      |  |  |
| VV THREAD           | M25x1-6g      |  |  |