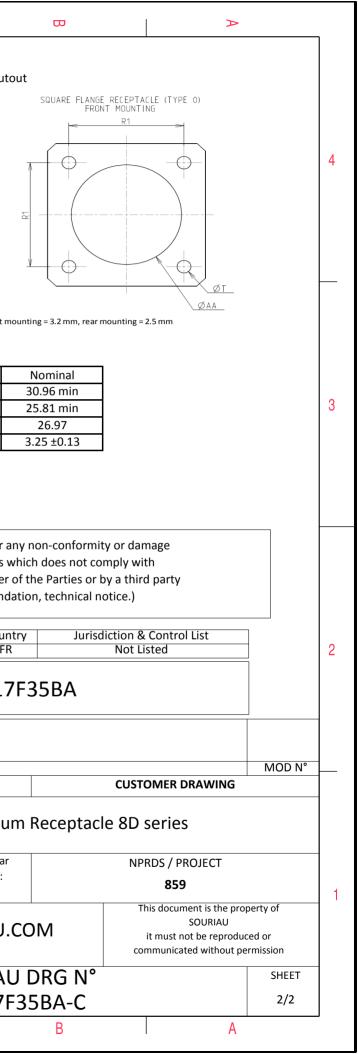

G

F

| Connector dimension |               |  |  |
|---------------------|---------------|--|--|
| Dim                 | Nominal       |  |  |
| Р                   | 3.25±0.2      |  |  |
| PP                  | 4.93±0.2      |  |  |
| R1                  | 26.97         |  |  |
| R2                  | 24.61         |  |  |
| S                   | 33.3±0.3      |  |  |
| V                   | 20.83+0/-1.25 |  |  |
| W                   | 2.1/2.5       |  |  |
| Z                   | 31.5 Max      |  |  |
| VV THREAD           | M25x1-6g      |  |  |

| ſ          |                                                                                                                                                                                                                                                     | ۵                                                                                                                                                                                                                                                                                                                                                                                                                                                                                                                                                                                                                                                                                      | н <b>т</b>                                                                                  | т        | Ū                                     | 0                                                                                                                                                                                                                                                                                                                                                                                                                                                                                                                                                                                                                                                                                                                                                                                                                                                                                                                                                                                                                                                                                                                                                                                                                                                                                                                                                                                                                                                                                                                                                                                                                                                                                                                                                                                                                                                                                                                                                                                                                                                                                                                              |                                     |
|------------|-----------------------------------------------------------------------------------------------------------------------------------------------------------------------------------------------------------------------------------------------------|----------------------------------------------------------------------------------------------------------------------------------------------------------------------------------------------------------------------------------------------------------------------------------------------------------------------------------------------------------------------------------------------------------------------------------------------------------------------------------------------------------------------------------------------------------------------------------------------------------------------------------------------------------------------------------------|---------------------------------------------------------------------------------------------|----------|---------------------------------------|--------------------------------------------------------------------------------------------------------------------------------------------------------------------------------------------------------------------------------------------------------------------------------------------------------------------------------------------------------------------------------------------------------------------------------------------------------------------------------------------------------------------------------------------------------------------------------------------------------------------------------------------------------------------------------------------------------------------------------------------------------------------------------------------------------------------------------------------------------------------------------------------------------------------------------------------------------------------------------------------------------------------------------------------------------------------------------------------------------------------------------------------------------------------------------------------------------------------------------------------------------------------------------------------------------------------------------------------------------------------------------------------------------------------------------------------------------------------------------------------------------------------------------------------------------------------------------------------------------------------------------------------------------------------------------------------------------------------------------------------------------------------------------------------------------------------------------------------------------------------------------------------------------------------------------------------------------------------------------------------------------------------------------------------------------------------------------------------------------------------------------|-------------------------------------|
| 4          | -                                                                                                                                                                                                                                                   | Contact Layout                                                                                                                                                                                                                                                                                                                                                                                                                                                                                                                                                                                                                                                                         |                                                                                             |          | A                                     | Pa                                                                                                                                                                                                                                                                                                                                                                                                                                                                                                                                                                                                                                                                                                                                                                                                                                                                                                                                                                                                                                                                                                                                                                                                                                                                                                                                                                                                                                                                                                                                                                                                                                                                                                                                                                                                                                                                                                                                                                                                                                                                                                                             | nel Cuto                            |
|            | $\begin{array}{cccc} 2 &312 \left( 7.92 \right) \\ 3 &312 \left( 7.92 \right) \\ 4 &242 \left( 6.15 \right) \\ 5 &234 \left( 5.94 \right) \\ 6 &234 \left( 5.94 \right) \end{array}$                                                                | Y-axis<br>(mm)  Contact<br>position ID  X-axis<br>(mm)  Y-axis<br>(mm)    +.086 (218)  29  .000 (0.00) 094 (2.39)   004 (0.10)  30  .000 (0.00) 184 (4.67)   094 (2.39)  31  .000 (0.00) 274 (6.90)    +.221 (5.61)  32  +.089 (2.26)  +.316 (8.03)    +.131 (3.33)  33  +.078 (1.98)  +.221 (5.61)                                                                                                                                                                                                                                                                                                                                                                                    |                                                                                             |          | <u>~</u> –                            | Max. thickness panel for receptacle: Type                                                                                                                                                                                                                                                                                                                                                                                                                                                                                                                                                                                                                                                                                                                                                                                                                                                                                                                                                                                                                                                                                                                                                                                                                                                                                                                                                                                                                                                                                                                                                                                                                                                                                                                                                                                                                                                                                                                                                                                                                                                                                      |                                     |
| ω          | $\begin{array}{c cccc} 11 &156  (3.96) \\ \hline 12 &156  (3.96) \\ \hline 13 &156  (3.96) \\ \hline 14 &156  (3.96) \\ \hline 15 &156  (3.96) \\ \hline 16 &156  (3.96) \\ \hline 16 &156  (3.96) \\ \hline 17 &089  (2.26) \\ \hline \end{array}$ | 049 (124)  35  +.078 (1.98)  +.041 (1.04)   139 (3.53)  36  +.078 (1.98) 049 (1.24)   229 (5.82)  37  +.078 (1.98) 139 (3.53)    +.279 (7.09)  38  +.078 (1.98) 229 (5.82)    +.176 (4.47)  39  +.078 (1.98) 229 (5.82)    +.176 (4.47)  39  +.078 (1.98) 229 (5.82)    +.076 (1.98) 229 (5.82) 319 (8.10)  +.086 (2.18)    +.086 (2.18)  40  +.172 (4.37)  +.279 (7.09)   094 (2.99)  42  +.156 (3.96)  +.176 (4.47)   094 (2.19)  40  +.175 (3.96)  +.086 (2.18)   094 (2.99)  42  +.156 (3.96) 004 (0.10)   274 (6.96)  44  +.156 (3.96) 094 (2.39)    +.316 (8.03)  45  +.156 (3.96) 274 (6.96)    Contacts  (Insert arrangement 17.35)  Incation  Location                        |                                                                                             |          |                                       | Dim<br>ØA<br>ØAA<br>R1<br>ØT                                                                                                                                                                                                                                                                                                                                                                                                                                                                                                                                                                                                                                                                                                                                                                                                                                                                                                                                                                                                                                                                                                                                                                                                                                                                                                                                                                                                                                                                                                                                                                                                                                                                                                                                                                                                                                                                                                                                                                                                                                                                                                   |                                     |
|            | position<br>ID  X-axis<br>(mm)    19 078 (1.98)    20 078 (1.98)    21 078 (1.98)    22 078 (1.98)    23 078 (1.98)    24 078 (1.98)    25  .000 (0.00)    26  .000 (0.00)    27  .000 (0.00)    28  .000 (0.00)                                    | Y-axis<br>(mm)  Contact<br>position ID  X-axis<br>(mm)  Y-axis<br>(mm)    +.131 (3.33)  47  +.242 (6.15)  +.221 (5.61)   041 (1.04)  48  +.234 (5.94)  +.131 (3.33)   049 (1.24)  49  +.234 (5.94)  +.041 (1.04)   139 (3.53)  DU  +.234 (5.94)  +.041 (1.04)   229 (5.82)  51  +.234 (5.94) 049 (1.24)   229 (5.82)  51  +.234 (5.94) 049 (1.24)   329 (8.10)  52  +.234 (5.94) 049 (1.24)   329 (5.82)  51  +.234 (5.94) 139 (3.53)   319 (8.10)  52  +.234 (5.94) 229 (5.82)   319 (3.63)  53  +.312 (7.92)  +.006 (2.18)    +.176 (4.47)  54  +.312 (7.92) 004 (0.10)    +.006 (2.18)  55  +.312 (7.92) 094 (2.29)   004 (0.10)       umber of  Size  Service  Contact  Supersedet | -<br>-<br>-<br>-<br>-<br>-<br>-<br>-<br>-<br>-<br>-<br>-<br>-<br>-<br>-<br>-<br>-<br>-<br>- |          |                                       | SOURIAU shall not be liab<br>due to a use of the Pro<br>the Specifications issued by                                                                                                                                                                                                                                                                                                                                                                                                                                                                                                                                                                                                                                                                                                                                                                                                                                                                                                                                                                                                                                                                                                                                                                                                                                                                                                                                                                                                                                                                                                                                                                                                                                                                                                                                                                                                                                                                                                                                                                                                                                           | oducts wł<br>y either o             |
| N          | 3120 00                                                                                                                                                                                                                                             | ontacts contacts rating location<br>55 22D M All MS27529-3                                                                                                                                                                                                                                                                                                                                                                                                                                                                                                                                                                                                                             | 5                                                                                           |          |                                       | (professional record)<br>PN: 8[                                                                                                                                                                                                                                                                                                                                                                                                                                                                                                                                                                                                                                                                                                                                                                                                                                                                                                                                                                                                                                                                                                                                                                                                                                                                                                                                                                                                                                                                                                                                                                                                                                                                                                                                                                                                                                                                                                                                                                                                                                                                                                | Countr<br>FR                        |
|            |                                                                                                                                                                                                                                                     |                                                                                                                                                                                                                                                                                                                                                                                                                                                                                                                                                                                                                                                                                        |                                                                                             |          | B 10-04-1<br>ISS DATE<br>Designed By: | Latest modification - by<br>Date:                                                                                                                                                                                                                                                                                                                                                                                                                                                                                                                                                                                                                                                                                                                                                                                                                                                                                                                                                                                                                                                                                                                                                                                                                                                                                                                                                                                                                                                                                                                                                                                                                                                                                                                                                                                                                                                                                                                                                                                                                                                                                              | ~ in i                              |
| _ <b>-</b> |                                                                                                                                                                                                                                                     |                                                                                                                                                                                                                                                                                                                                                                                                                                                                                                                                                                                                                                                                                        |                                                                                             |          | SCALE<br>NA<br>SOURIA                 | Generation Generatio Generation Generation Generation Generation Generation G | ninium<br>al linear<br>rances:<br>± |
|            |                                                                                                                                                                                                                                                     | <u></u>                                                                                                                                                                                                                                                                                                                                                                                                                                                                                                                                                                                                                                                                                | F                                                                                           | <b>-</b> | FORMAT<br>A3                          | SOU<br>8D0                                                                                                                                                                                                                                                                                                                                                                                                                                                                                                                                                                                                                                                                                                                                                                                                                                                                                                                                                                                                                                                                                                                                                                                                                                                                                                                                                                                                                                                                                                                                                                                                                                                                                                                                                                                                                                                                                                                                                                                                                                                                                                                     | RIAU<br>017F                        |
|            | Н                                                                                                                                                                                                                                                   | G                                                                                                                                                                                                                                                                                                                                                                                                                                                                                                                                                                                                                                                                                      | l F                                                                                         | E        | D                                     | C                                                                                                                                                                                                                                                                                                                                                                                                                                                                                                                                                                                                                                                                                                                                                                                                                                                                                                                                                                                                                                                                                                                                                                                                                                                                                                                                                                                                                                                                                                                                                                                                                                                                                                                                                                                                                                                                                                                                                                                                                                                                                                                              | I                                   |