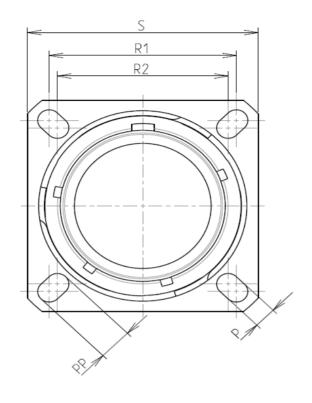

G

F

| Connector dimension |               |  |  |
|---------------------|---------------|--|--|
| Dim                 | Nominal       |  |  |
| Р                   | 3.25±0.2      |  |  |
| PP                  | 4.93±0.2      |  |  |
| R1                  | 26.97         |  |  |
| R2                  | 24.61         |  |  |
| S                   | 33.3±0.3      |  |  |
| V                   | 20.83+0/-1.25 |  |  |
| W                   | 2.1/2.5       |  |  |
| Z                   | 31.5 Max      |  |  |
| VV THREAD           | M25x1-6g      |  |  |