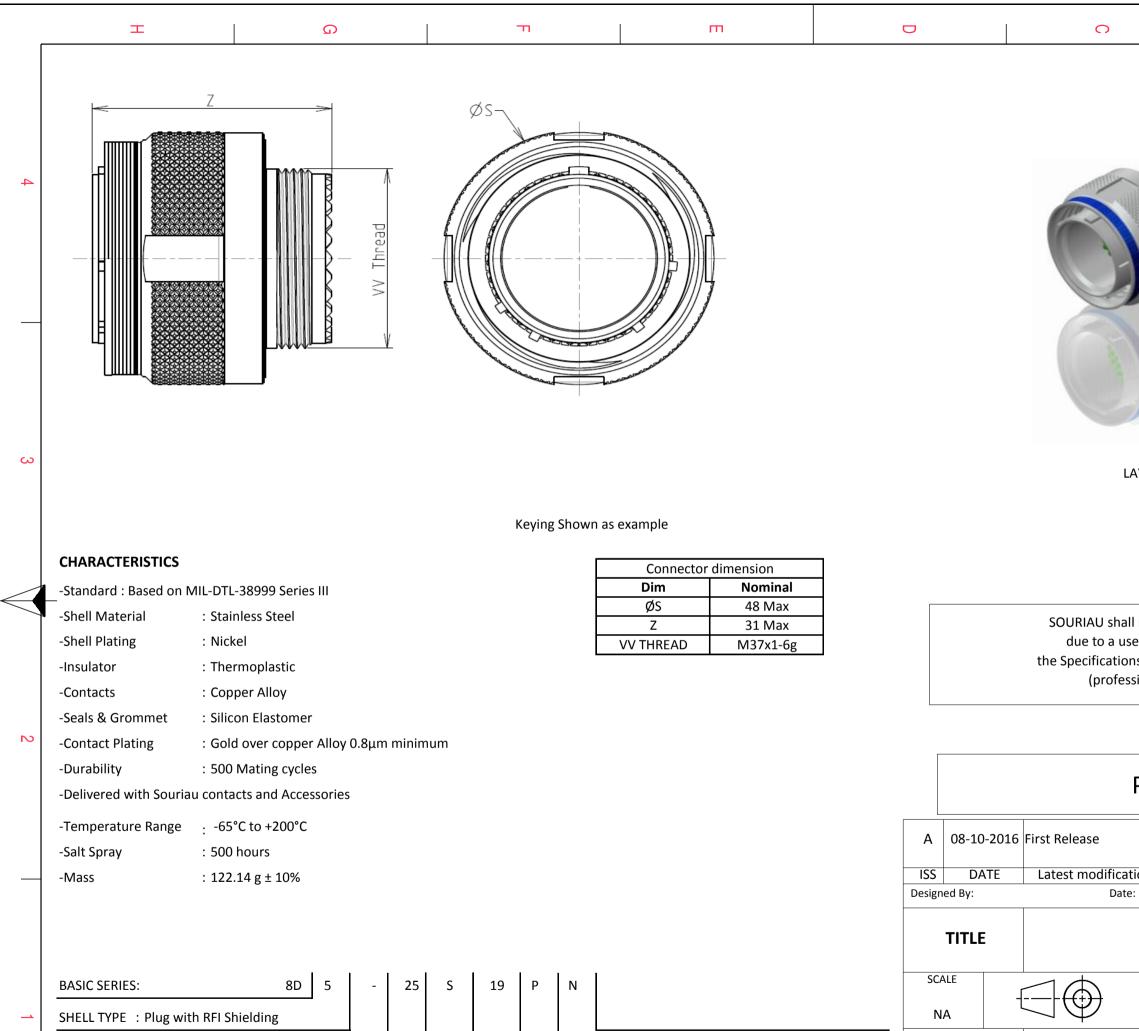

| CONTACT TYPE | : Standard Crimp Contact |
|--------------|--------------------------|
|              |                          |

SHELL SIZE: 25

PLATING : S = Nickel

Н

G

F

ORIENTATION : N

CONTACT TYPE : PIN(500 Matings)

Е

CONTACT LAYOUT : 25-19

**SOURIAU** 

FORMAT

A3

D

| C                                                                                                                                                                                                                                                                                                                                                        |   |  |  |  |  |  |  |  |  |
|----------------------------------------------------------------------------------------------------------------------------------------------------------------------------------------------------------------------------------------------------------------------------------------------------------------------------------------------------------|---|--|--|--|--|--|--|--|--|
|                                                                                                                                                                                                                                                                                                                                                          |   |  |  |  |  |  |  |  |  |
| LAYOUT SHOWN AS EXAMPLE                                                                                                                                                                                                                                                                                                                                  | 3 |  |  |  |  |  |  |  |  |
| URIAU shall not be liable for any non-conformity or damage<br>due to a use of the Products which does not comply with<br>specifications issued by either of the Parties or by a third party<br>(professional recommendation, technical notice.)<br>$\frac{Country \qquad Jurisdiction \& Control List \\ \hline FR \qquad Not Listed}$<br>PN: 8D525S19PN |   |  |  |  |  |  |  |  |  |
| elease MOD N°<br>st modification - by MOD N°<br>Date: CUSTOMER DRAWING                                                                                                                                                                                                                                                                                   |   |  |  |  |  |  |  |  |  |
| Stainless Steel Plug 8D series                                                                                                                                                                                                                                                                                                                           |   |  |  |  |  |  |  |  |  |
| General linear<br>Tolerances:<br>±<br>This document is the property of                                                                                                                                                                                                                                                                                   | 1 |  |  |  |  |  |  |  |  |
| WWW.SOURIAU.COM<br>it must not be reproduced or<br>communicated without permission                                                                                                                                                                                                                                                                       |   |  |  |  |  |  |  |  |  |
| SOURIAU DRG N° SHEET<br>8D525S19PN-C 1/2                                                                                                                                                                                                                                                                                                                 |   |  |  |  |  |  |  |  |  |
| 8D525S19PN-C 1/2                                                                                                                                                                                                                                                                                                                                         |   |  |  |  |  |  |  |  |  |