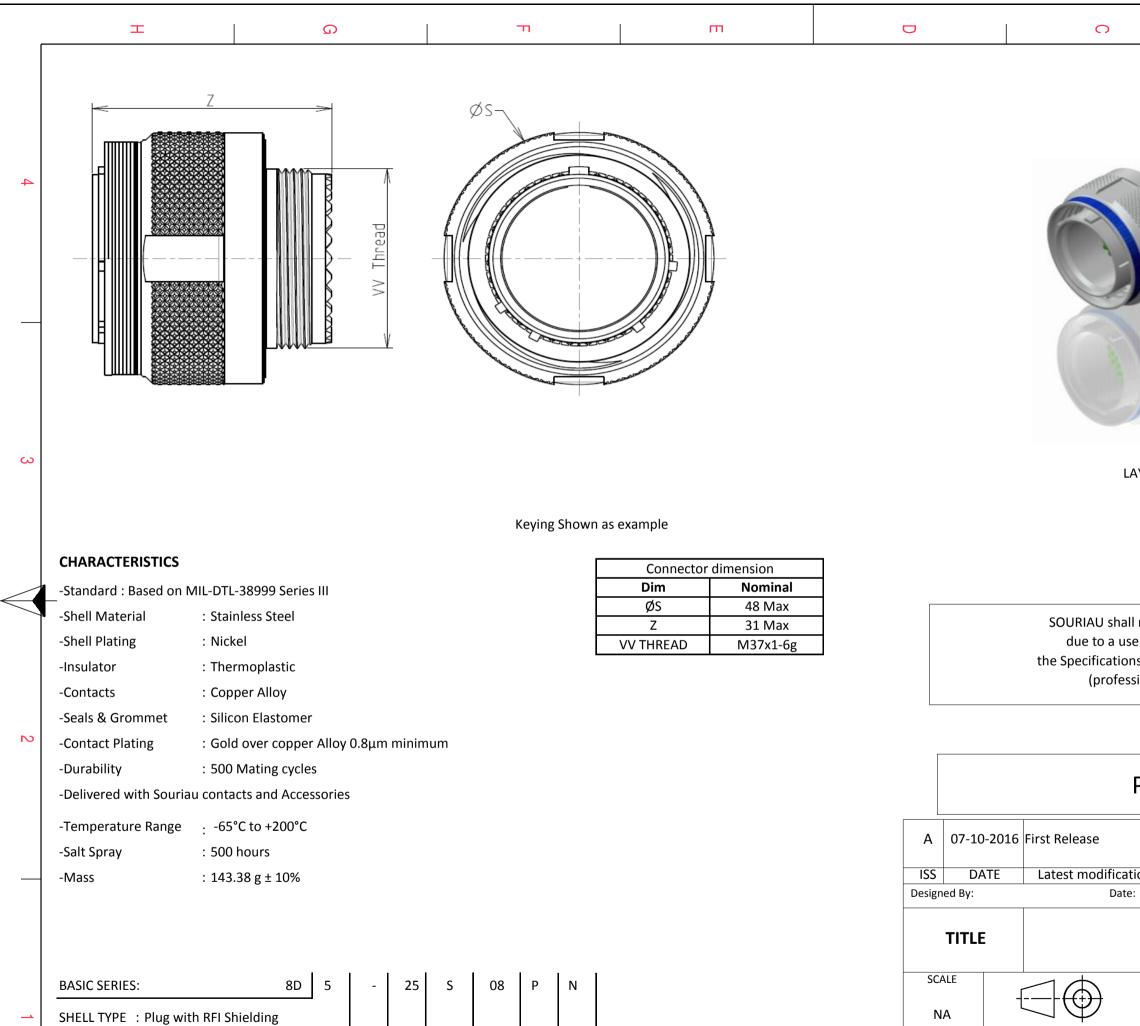

| CONTACT TYPE    | : Standard Crimp Contact |  |
|-----------------|--------------------------|--|
| SHELL SIZE : 25 |                          |  |

PLATING : S = Nickel

Н

G

F

ORIENTATION : N

CONTACT TYPE : PIN(500 Matings)

Е

CONTACT LAYOUT : 25-08

**SOURIAU** 

FORMAT

A3

D

| C                                                                                                                                                                                                                                                                                                                                                              | Φ                        |     | А |  |   |  |
|----------------------------------------------------------------------------------------------------------------------------------------------------------------------------------------------------------------------------------------------------------------------------------------------------------------------------------------------------------------|--------------------------|-----|---|--|---|--|
|                                                                                                                                                                                                                                                                                                                                                                |                          |     |   |  |   |  |
| LAYOUT SHO                                                                                                                                                                                                                                                                                                                                                     | WN AS EXAMPLE            |     |   |  | 3 |  |
| URIAU shall not be liable for any non-conformity or damage<br>due to a use of the Products which does not comply with<br>specifications issued by either of the Parties or by a third party<br>(professional recommendation, technical notice.)<br>$\frac{Country \qquad Jurisdiction \& Control List \\\hline FR \qquad Not Listed}$<br><b>PN: 8D525S08PN</b> |                          |     |   |  |   |  |
| elease MOD N<br>Date: CUSTOMER DRAWING                                                                                                                                                                                                                                                                                                                         |                          |     |   |  |   |  |
| Stainless Steel Plug 8D series                                                                                                                                                                                                                                                                                                                                 |                          |     |   |  |   |  |
| Tolera                                                                                                                                                                                                                                                                                                                                                         | al linear<br>ances:<br>: | 859 |   |  | 1 |  |
| WWW.SOURIAU.COM       This document is the property of SOURIAU         it must not be reproduced or communicated without permission                                                                                                                                                                                                                            |                          |     |   |  |   |  |
| SOURIAU DRG N°         SHEET           8D525S08PN-C         1/2                                                                                                                                                                                                                                                                                                |                          |     |   |  |   |  |
| C B A                                                                                                                                                                                                                                                                                                                                                          |                          |     |   |  |   |  |
|                                                                                                                                                                                                                                                                                                                                                                |                          |     |   |  |   |  |