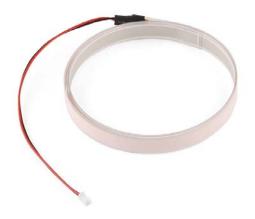

## sparkfun

EL Tape - White (lm)

images are CC BY-NC-SA 3.0

**Description:** Who doesn't love the soft glow of electroluminescence? This EL tape is a flexible plastic ribbon which contains a phosphor layer and lights up with a neon-like glow when the proper voltage is applied. It's a lot like the ever-popular EL wire except, well, it's a ribbon.

These can be driven with any of the EL inverters and sequencers that we carry and come in a variety of bright colors (check below for other colors). This particular ribbon is 1 meter long, 15mm wide and illuminates white. It is attached to a 20cm cable which is terminated with a JST PH connector.

Dimensions: 1m long, 15mm wide