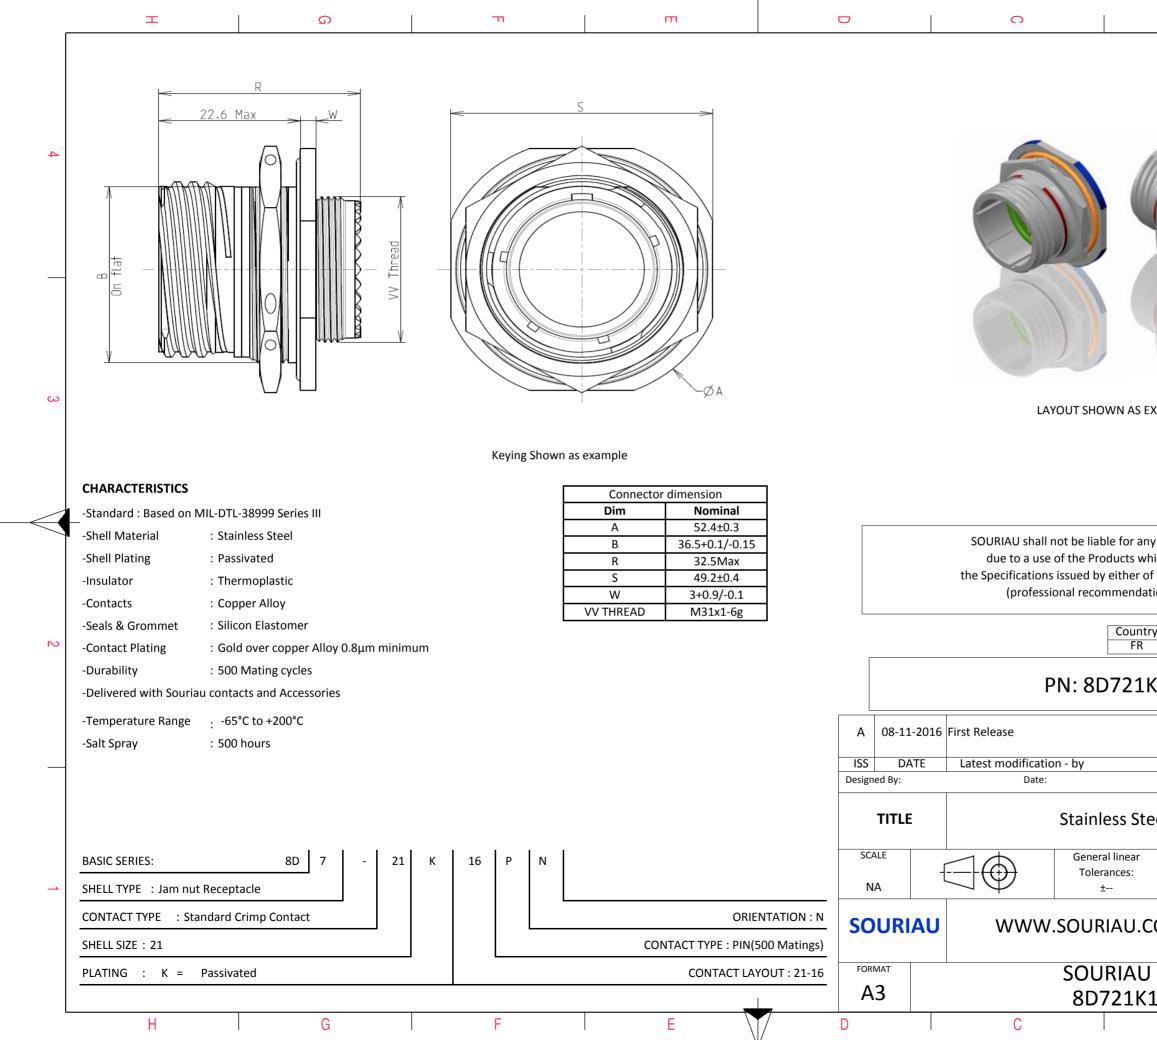

|                                                                                                                                        | Φ      |                | A                                 |          |   |
|----------------------------------------------------------------------------------------------------------------------------------------|--------|----------------|-----------------------------------|----------|---|
|                                                                                                                                        |        |                |                                   |          |   |
|                                                                                                                                        |        |