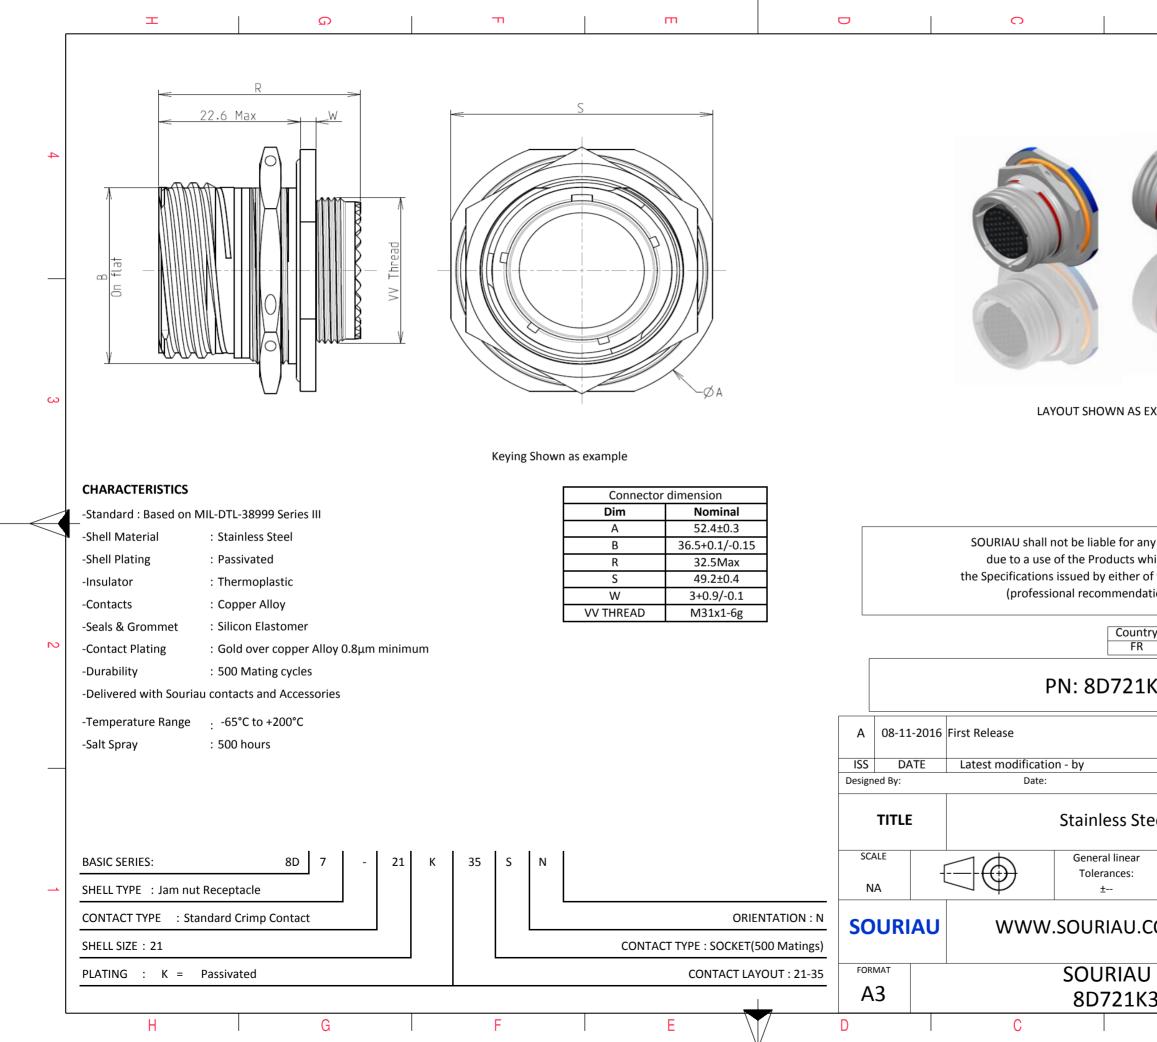

|                                                                                                                                        | σ          |                             | Þ         |        |   |  |  |  |  |
|----------------------------------------------------------------------------------------------------------------------------------------|------------|-----------------------------|-----------|--------|---|--|--|--|--|
|                                                                                                                                        |            |                             |           |        |   |  |  |  |  |
|                                                                                                                                        |            |                             |           |        |   |  |  |  |  |
|                                                                                                                                        |            |                             |           |        |   |  |  |  |  |
|                                                                                                                                        | AMPLE      |                             |           |        | 3 |  |  |  |  |
| r any non-conformity or damage<br>s which does not comply with<br>er of the Parties or by a third party<br>ndation, technical notice.) |            |                             |           |        |   |  |  |  |  |
| untry<br>FR                                                                                                                            | Jurisd     | liction & Con<br>Not Listed |           |        | 2 |  |  |  |  |
| 1K                                                                                                                                     | 35SN       |                             |           |        |   |  |  |  |  |
|                                                                                                                                        |            |                             |           | MOD N° |   |  |  |  |  |
|                                                                                                                                        |            | CUSTOME                     | R DRAWING |        |   |  |  |  |  |
| Steel Receptacle 8D series                                                                                                             |            |                             |           |        |   |  |  |  |  |
| ar<br>:                                                                                                                                |            | NPRDS / PROJECT<br>859      |           |        |   |  |  |  |  |
| J.COM<br>This document is the property of<br>SOURIAU<br>it must not be reproduced or<br>communicated without permission                |            |                             |           |        |   |  |  |  |  |
|                                                                                                                                        | DRG N°     |                             |           | SHEET  |   |  |  |  |  |
| .КЗ                                                                                                                                    | 5SN-C<br>B |                             | A         | 1/2    | J |  |  |  |  |
|                                                                                                                                        |            |                             |           |        |   |  |  |  |  |

| r        | Ŧ                                                                                                                                                                                                                                                                                                                                | <u>م</u>                                                                                                                                                                                                                                                                                                                                                                                                                                                                                                                                                                                                  | н <b>т</b> | т | D             |                                                    | 0                                                                                                       |                             |  |  |  |
|----------|----------------------------------------------------------------------------------------------------------------------------------------------------------------------------------------------------------------------------------------------------------------------------------------------------------------------------------|-----------------------------------------------------------------------------------------------------------------------------------------------------------------------------------------------------------------------------------------------------------------------------------------------------------------------------------------------------------------------------------------------------------------------------------------------------------------------------------------------------------------------------------------------------------------------------------------------------------|------------|---|---------------|----------------------------------------------------|---------------------------------------------------------------------------------------------------------|-----------------------------|--|--|--|
|          |                                                                                                                                                                                                                                                                                                                                  | Contact Layout                                                                                                                                                                                                                                                                                                                                                                                                                                                                                                                                                                                            |            |   |               |                                                    | Panel cutout                                                                                            |                             |  |  |  |
|          |                                                                                                                                                                                                                                                                                                                                  |                                                                                                                                                                                                                                                                                                                                                                                                                                                                                                                                                                                                           |            |   |               | MAL                                                | NUT RECEPTACLE (TYPE 7)                                                                                 |                             |  |  |  |
| 4        | $\begin{array}{c} \begin{array}{c} & \\ & \\ & \\ & \\ \end{array} \end{array}$                                                                                                                                                                                                                                                  |                                                                                                                                                                                                                                                                                                                                                                                                                                                                                                                                                                                                           |            |   |               |                                                    | A                                                                                                       |                             |  |  |  |
|          | 2 +.146 (3.71)<br>3 +.232 (5.89)<br>4 +.306 (7.77)<br>5 +.365 (9.27)<br>6 +.406 (10.31)                                                                                                                                                                                                                                          | Contacts<br>(inset arrangement 21-35)    Orn<br>(mm)  Contact<br>position ID  Location    Y-axis<br>(mm)  0  X-axis<br>(mm)  Y-axis<br>(mm)    +426 (10.82)  41  -098 (2.49)  -322 (8.18)    +404 (10.26)  42  -184 (4.67)  -220 (7.11)    +362 (0.919)  43  -258 (6.55)  -222 (5.57)    >302 (7.67)  45  -332 (8.43)  -048 (1.22)    +141 (3.68)  646  -332 (8.43)  +048 (1.22)    +048 (1.22)  47  -311 (7.90)  +141 (3.58)    -048 (1.22)  48  -258 (6.57)  +220 (7.57)    +15  -332 (8.43)  +048 (1.22)  47    +141 (3.58)  48  -258 (6.57)  +220 (5.59)    -144 (3.58)  48  -258 (6.57)  +220 (7.11) |            |   |               | Max. thickness panel for receptacle:Type 7: 3.2 mm |                                                                                                         |                             |  |  |  |
| ω        | $\begin{array}{cccccccccccccccccccccccccccccccccccc$                                                                                                                                                                                                                                                                             | -227 (5.77)  50  -0.98 (2.49)  +.322 (8.18)    -302 (7.67)  51  -0.48 (1.22)  +.241 (6.12)    -362 (9.19)  52  +.048 (1.22)  +.241 (6.12)    -404 (10.26)  53  +.134 (3.40)  +.199 (5.05)    -426 (10.82)  54  +.208 (5.28)  +.139 (3.53)    -426 (10.82)  55  +.237 (6.02)  +.048 (1.22)    -426 (10.26)  56  +.237 (6.02) 048 (1.22)    -362 (9.19)  57  +.208 (5.28) 139 (3.53)                                                                                                                                                                                                                        |            |   |               |                                                    | Dim  Nomina    B  37.08+0/-0    ØC  38.35+0.25                                                          | ).25                        |  |  |  |
|          | 23406 (10.31)<br>24365 (9.27)<br>25306 (7.77)                                                                                                                                                                                                                                                                                    | Contacts    Contact<br>y-axis  Location    Y-axis<br>(mm)  Contact<br>position 10  Location    -302 (7.67)  58  +.134 (3.40) 199 (5.05)    -227 (5.77)  59  +.048 (1.22) 241 (6.12)    -141 (3.58)  60 048 (1.22) 241 (6.12)    -048 (1.22)  62 208 (5.28) 139 (5.05)    +141 (3.58)  63 237 (6.02) 048 (1.22)    +141 (3.58)  63 237 (6.02) 048 (1.22)    +227 (5.77)  64 237 (6.02) 048 (1.22)    +227 (5.77)  64 237 (6.02)  +.048 (1.22)    +.302 (7.67)  65 208 (5.28) 139 (3.53)    +.302 (9.19)  66 134 (3.40)  +.199 (5.55)                                                                       |            |   |               |                                                    |                                                                                                         |                             |  |  |  |
| N        | $\begin{array}{rrrr} 27 &146 (3.71) \\ 28 &053 (1.35) \\ 29 & +.000 (.00) \\ 30 & +.008 (2.49) \\ 31 & +.184 (4.67) \\ 32 & +.288 (6.55) \\ 33 & +.311 (7.90) \\ 34 & +.332 (8.43) \\ 35 & +.332 (8.43) \\ 36 & +.311 (7.90) \\ 37 & +.258 (6.55) \\ 38 & +.184 (4.67) \\ 39 & +.008 (2.49) \\ 39 & +.008 (2.49) \\ \end{array}$ | $\begin{array}{c ccccccccccccccccccccccccccccccccccc$                                                                                                                                                                                                                                                                                                                                                                                                                                                                                                                                                     |            |   |               |                                                    | SOURIAU shall not be lia<br>due to a use of the Pr<br>the Specifications issued b<br>(professional reco | oducts whi<br>y either of t |  |  |  |
|          | Shell Arrangement Num<br>size no. con<br>21 -35 7                                                                                                                                                                                                                                                                                | Applicable to MIL-DTL-38999 only)    ber of  Size  Service  Contact  Supersedes    tacts  contacts  rating  location  NS27531-35    79  22D  M  ALL  MS27531-35                                                                                                                                                                                                                                                                                                                                                                                                                                           |            |   |               |                                                    | PN: 81                                                                                                  |                             |  |  |  |
|          |                                                                                                                                                                                                                                                                                                                                  |                                                                                                                                                                                                                                                                                                                                                                                                                                                                                                                                                                                                           |            |   | A             | 08-11-2016 Fi                                      |                                                                                                         |                             |  |  |  |
|          |                                                                                                                                                                                                                                                                                                                                  |                                                                                                                                                                                                                                                                                                                                                                                                                                                                                                                                                                                                           |            |   | ISS<br>Design |                                                    | Latest modification - by<br>Date:                                                                       |                             |  |  |  |
|          |                                                                                                                                                                                                                                                                                                                                  |                                                                                                                                                                                                                                                                                                                                                                                                                                                                                                                                                                                                           |            |   |               | TITLE Stainless Ste                                |                                                                                                         |                             |  |  |  |
| <b>_</b> |                                                                                                                                                                                                                                                                                                                                  |                                                                                                                                                                                                                                                                                                                                                                                                                                                                                                                                                                                                           |            |   | SC/           |                                                    |                                                                                                         | ral linear<br>rances:<br>±  |  |  |  |
|          |                                                                                                                                                                                                                                                                                                                                  |                                                                                                                                                                                                                                                                                                                                                                                                                                                                                                                                                                                                           |            |   | SO            | OURIAU WWW.SOURIAU.                                |                                                                                                         | RIAU.CO                     |  |  |  |
|          |                                                                                                                                                                                                                                                                                                                                  |                                                                                                                                                                                                                                                                                                                                                                                                                                                                                                                                                                                                           |            |   |               |                                                    |                                                                                                         | IRIAU<br>721K3              |  |  |  |
| L        | Н                                                                                                                                                                                                                                                                                                                                | G                                                                                                                                                                                                                                                                                                                                                                                                                                                                                                                                                                                                         | F          | E | D             |                                                    | С                                                                                                       |                             |  |  |  |