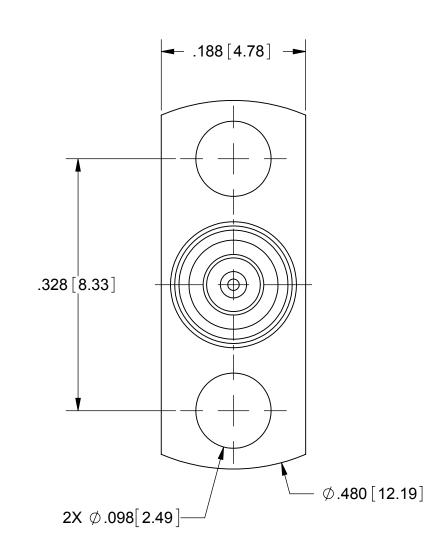

### SV Microwave, Inc.

2400 Centrepark West Drive, Suite 100 West Palm Beach, FL 33409

TITLE: SMP SB MALE, 2-HOLE FLANGE MOUNT FOR Ø.086 **SEMI-RIGID CABLE** 

SF1211-6023 B 95077 SCALE: 8:1 SHEET 1 OF 1