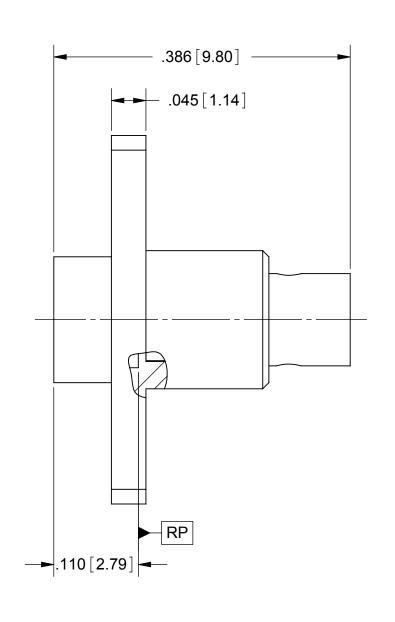

### SV Microwave, Inc.

2400 Centrepark West Drive, Suite 100 West Palm Beach, FL 33409

TITLE: SMP SB MALE, 2-HOLE FLANGE MOUNT FOR Ø.086 **SEMI-RIGID CABLE** 

SF1211-6023 B 95077 SCALE: 8:1 SHEET 1 OF 1