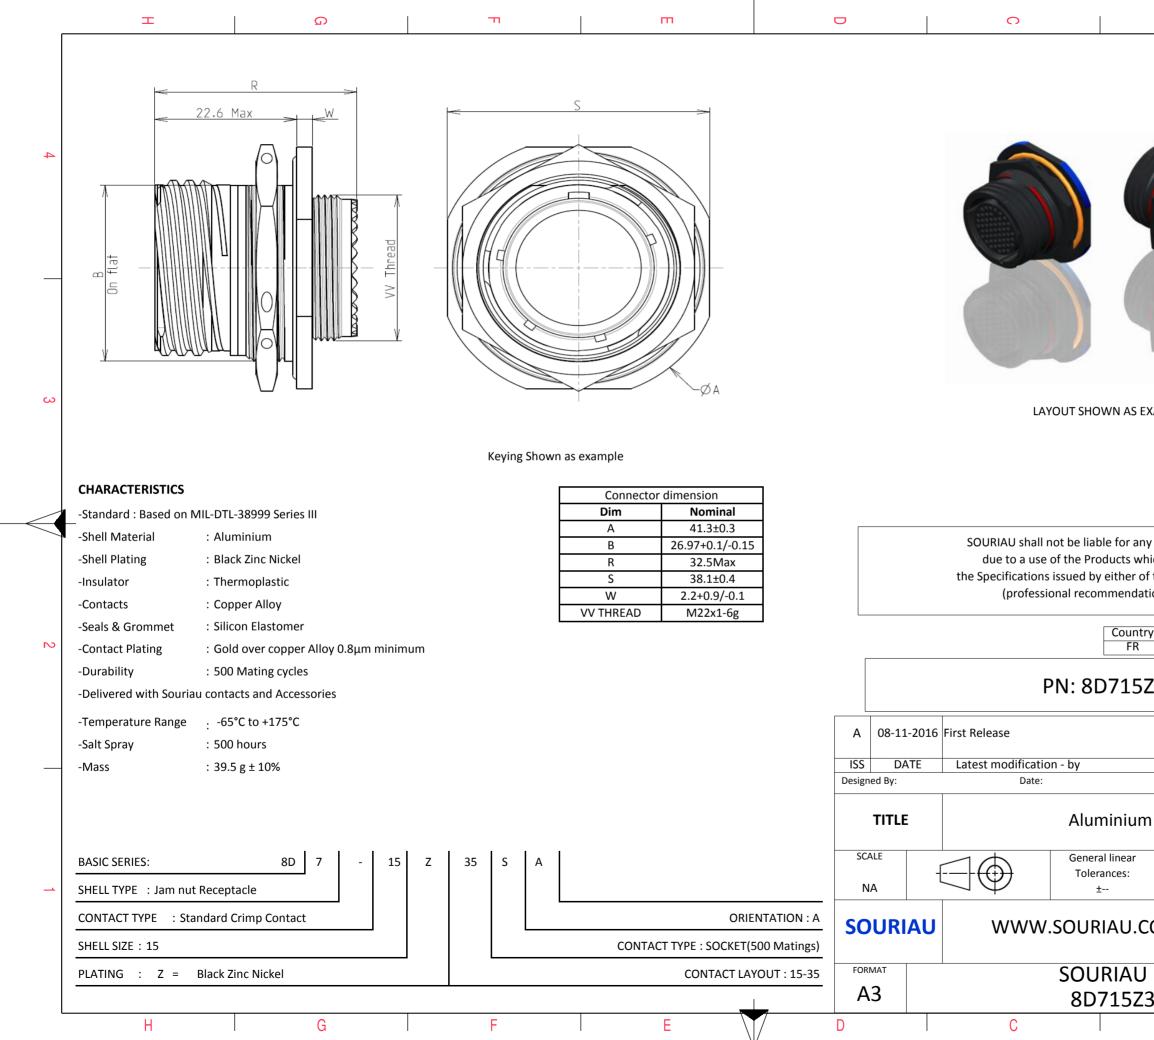

| ω                                        |                                                                            |                      | Þ           |              |   |  |  |
|------------------------------------------|----------------------------------------------------------------------------|----------------------|-------------|--------------|---|--|--|
|                                          |                                                                            |                      |             |              |   |  |  |
|                                          |                                                                            |                      |             |              |   |  |  |
|                                          |                                                                            |                      |             |              |   |  |  |
|                                          |                                                                            |                      |             |              | 4 |  |  |
| 11                                       |                                                                            |                      |             |              | 4 |  |  |
| 11/2                                     |                                                                            |                      |             |              |   |  |  |
|                                          |                                                                            |                      |             |              |   |  |  |
|                                          |                                                                            |                      |             |              |   |  |  |
|                                          |                                                                            |                      |             |              |   |  |  |
|                                          |                                                                            |                      |             |              |   |  |  |
|                                          |                                                                            |                      |             |              |   |  |  |
|                                          |                                                                            |                      |             |              | 3 |  |  |
| S EXAMPLE                                |                                                                            |                      |             |              | Ŭ |  |  |
|                                          |                                                                            |                      |             |              |   |  |  |
|                                          |                                                                            |                      |             |              |   |  |  |
|                                          |                                                                            |                      |             | 1            |   |  |  |
| any non-confor which does not            |                                                                            |                      |             |              |   |  |  |
| er of the Parties o<br>Idation, technica | or by a thirc                                                              |                      |             |              |   |  |  |
|                                          |                                                                            |                      |             |              |   |  |  |
| Intry Jui<br>R                           | risdiction &<br>Not Lis                                                    | Control List<br>sted |             |              | 2 |  |  |
| .5Z35SA                                  |                                                                            |                      |             |              |   |  |  |
|                                          |                                                                            |                      |             |              |   |  |  |
|                                          |                                                                            |                      |             |              |   |  |  |
|                                          | CUSTO                                                                      | OMER DRAWI           |             | 10D N°       |   |  |  |
| um Recepta                               | n Receptacle 8D series                                                     |                      |             |              |   |  |  |
| ar                                       | NPF                                                                        | RDS / PROJECT        | Г           |              |   |  |  |
|                                          | ть                                                                         | 859                  | ne property | of           | 1 |  |  |
| I.COM                                    | .COM This document is the property of SOURIAU it must not be reproduced or |                      |             |              |   |  |  |
|                                          | cor                                                                        | nmunicated with      | out permiss | ion          |   |  |  |
| U DRG N                                  |                                                                            |                      |             | SHEET<br>1/2 |   |  |  |
| Z35SA-C                                  |                                                                            |                      | A           | ±,           | J |  |  |
| _                                        |                                                                            |                      | -           |              |   |  |  |