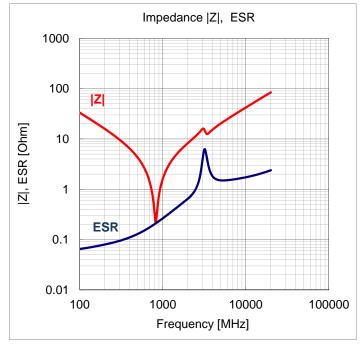

## 3. Frequency characteristics

Network Analyzer N5230, 100MHz to 20GHz

Any data in this sheet are subject to change, modify or discontinue without notice The data sheets include the typical data for design reference only. If there is any question regarding the data sheets, please contact our sales personnel or application engineers