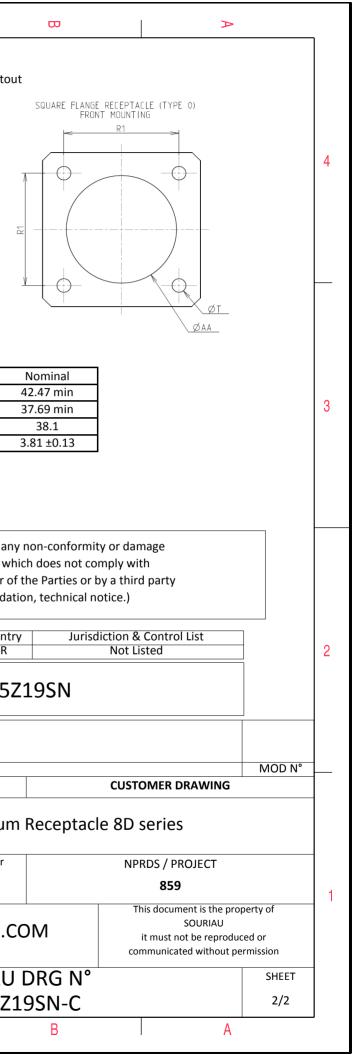

Ν

| Connector dimension |               |  |  |  |
|---------------------|---------------|--|--|--|
| Dim                 | Nominal       |  |  |  |
| Р                   | 3.91±0.2      |  |  |  |
| PP                  | 6.15±0.2      |  |  |  |
| R1                  | 38.1          |  |  |  |
| R2                  | 34.93         |  |  |  |
| S                   | 46±0.3        |  |  |  |
| V                   | 20.07+0/-1.25 |  |  |  |
| W                   | 2.1/3.2       |  |  |  |
| Z                   | 31.5 Max      |  |  |  |
| VV THREAD           | M37x1-6g      |  |  |  |

| ſ          | Ŧ                                                                                                                                                                                                                                                                                                                                                             | G                                                                                                                                                                                                                                                                                                                                                                                                                                                                                                                                                                                                                                                                                          | וד | m |                        | 0                                                                                                       |                              |
|------------|---------------------------------------------------------------------------------------------------------------------------------------------------------------------------------------------------------------------------------------------------------------------------------------------------------------------------------------------------------------|--------------------------------------------------------------------------------------------------------------------------------------------------------------------------------------------------------------------------------------------------------------------------------------------------------------------------------------------------------------------------------------------------------------------------------------------------------------------------------------------------------------------------------------------------------------------------------------------------------------------------------------------------------------------------------------------|----|---|------------------------|---------------------------------------------------------------------------------------------------------|------------------------------|
|            |                                                                                                                                                                                                                                                                                                                                                               | Contact Layout                                                                                                                                                                                                                                                                                                                                                                                                                                                                                                                                                                                                                                                                             |    |   |                        | Ρ                                                                                                       | anel Cutou                   |
| 4          |                                                                                                                                                                                                                                                                                                                                                               | $\begin{array}{c} \bullet\\ $                                                                                                                                                                                                                                                                                                                                                                                                                                                                                                                                      |    |   | -                      | SQUARE FLANGE RECEPTACLE (TYPE 0)<br>REAR MOUNTING                                                      |                              |
|            | Contact<br>position ID  K-axis<br>(mm)    A  +.000 (0.00)  +.    B  +.236 (5.99)  +.    C  +.354 (8.99)  +.    D  +.472 (11.99)  +.    E  +.354 (8.99)     F  +.226 (5.99)     G  +.000 (0.00)     H 236 (5.99)     G  +.000 (0.00)     H 236 (5.99)     J 354 (8.99)     K 472 (11.99)  +.    K 472 (11.99)  +.    Shell  Arrangement  Nut    Size  no.  co. | Contacts<br>(Insert arrangement 25-19)    Y-axis<br>(mm)  Contact<br>position ID<br>(mm)  Location<br>(mm)    409 (10.39)  L 354 (8.99)  +.205 (5.21)    409 (10.39)  M 236 (5.99)  +.409 (10.39)    205 (5.21)  N 118 (3.00)  +.205 (5.21)    000 (0.00)  P  +.118 (3.00) 205 (5.21)    205 (5.21)  R  +.236 (5.99)  +.000 (0.00)    409 (10.39)  S  +.118 (3.00) 205 (5.21)    409 (10.39)  S  +.118 (3.00) 205 (5.21)    409 (10.39)  U 230 (5.39)  +.000 (0.00)    205 (5.21)  V  +.000 (0.00)  +.000 (0.00)    205 (5.21)  V  +.000 (0.00)  +.000 (0.00)    000 (0.00)       mber of  Size<br>ratacts  Size<br>ratacts  Service<br>ratacts  Supersedes    19  12  I  All  Mis20057-11 |    |   |                        |                                                                                                         | 2<br>ØT                      |
| w          |                                                                                                                                                                                                                                                                                                                                                               |                                                                                                                                                                                                                                                                                                                                                                                                                                                                                                                                                                                                                                                                                            | _  |   |                        | Dim<br>ØA<br>ØAA<br>R1<br>ØT                                                                            |                              |
|            | 1                                                                                                                                                                                                                                                                                                                                                             |                                                                                                                                                                                                                                                                                                                                                                                                                                                                                                                                                                                                                                                                                            |    |   |                        |                                                                                                         |                              |
|            |                                                                                                                                                                                                                                                                                                                                                               |                                                                                                                                                                                                                                                                                                                                                                                                                                                                                                                                                                                                                                                                                            |    |   |                        | SOURIAU shall not be lia<br>due to a use of the Pi<br>the Specifications issued b<br>(professional reco | roducts whi<br>by either of  |
| N          |                                                                                                                                                                                                                                                                                                                                                               |                                                                                                                                                                                                                                                                                                                                                                                                                                                                                                                                                                                                                                                                                            |    |   |                        |                                                                                                         | Country<br>FR                |
|            |                                                                                                                                                                                                                                                                                                                                                               |                                                                                                                                                                                                                                                                                                                                                                                                                                                                                                                                                                                                                                                                                            |    |   |                        | PN: 8                                                                                                   | D025Z                        |
|            |                                                                                                                                                                                                                                                                                                                                                               |                                                                                                                                                                                                                                                                                                                                                                                                                                                                                                                                                                                                                                                                                            |    |   | A 09-10                | -2016 First Release                                                                                     |                              |
|            |                                                                                                                                                                                                                                                                                                                                                               |                                                                                                                                                                                                                                                                                                                                                                                                                                                                                                                                                                                                                                                                                            |    |   | ISS DA<br>Designed By: | TE Latest modification - by<br>Date:                                                                    |                              |
|            |                                                                                                                                                                                                                                                                                                                                                               |                                                                                                                                                                                                                                                                                                                                                                                                                                                                                                                                                                                                                                                                                            |    |   | TITLE                  | Alu                                                                                                     | minium                       |
| _ <b>_</b> |                                                                                                                                                                                                                                                                                                                                                               |                                                                                                                                                                                                                                                                                                                                                                                                                                                                                                                                                                                                                                                                                            |    |   | SCALE<br>NA            | -[ - <del>(-[-])</del> Tole                                                                             | eral linear<br>erances:<br>± |
|            |                                                                                                                                                                                                                                                                                                                                                               | ••                                                                                                                                                                                                                                                                                                                                                                                                                                                                                                                                                                                                                                                                                         |    |   | SOURI                  | AU WWW.SOU                                                                                              | RIAU.C                       |
|            |                                                                                                                                                                                                                                                                                                                                                               |                                                                                                                                                                                                                                                                                                                                                                                                                                                                                                                                                                                                                                                                                            |    |   | FORMAT<br>A3           |                                                                                                         | JRIAU<br>025Z1               |
| L          | Н                                                                                                                                                                                                                                                                                                                                                             | G                                                                                                                                                                                                                                                                                                                                                                                                                                                                                                                                                                                                                                                                                          | F  | E | D                      | С                                                                                                       |                              |