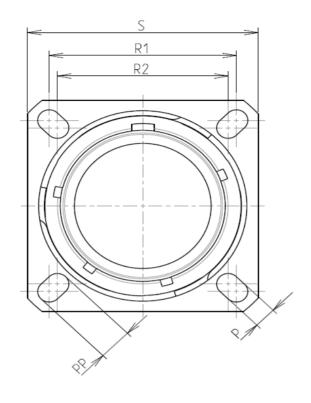

Ν

| Connector dimension |               |  |  |  |
|---------------------|---------------|--|--|--|
| Dim                 | Nominal       |  |  |  |
| Р                   | 3.91±0.2      |  |  |  |
| PP                  | 6.15±0.2      |  |  |  |
| R1                  | 38.1          |  |  |  |
| R2                  | 34.93         |  |  |  |
| S                   | 46±0.3        |  |  |  |
| V                   | 20.07+0/-1.25 |  |  |  |
| W                   | 2.1/3.2       |  |  |  |
| Z                   | 31.5 Max      |  |  |  |
| VV THREAD           | M37x1-6g      |  |  |  |