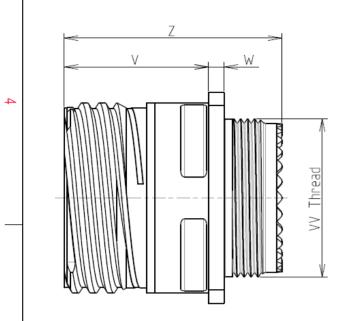

Ν

| Connector dimension |               |  |  |  |
|---------------------|---------------|--|--|--|
| Dim                 | Nominal       |  |  |  |
| Р                   | 3.91±0.2      |  |  |  |
| PP                  | 6.15±0.2      |  |  |  |
| R1                  | 38.1          |  |  |  |
| R2                  | 34.93         |  |  |  |
| S                   | 46±0.3        |  |  |  |
| V                   | 20.07+0/-1.25 |  |  |  |
| W                   | 2.1/3.2       |  |  |  |
| Z                   | 31.5 Max      |  |  |  |
| VV THREAD           | M37x1-6g      |  |  |  |