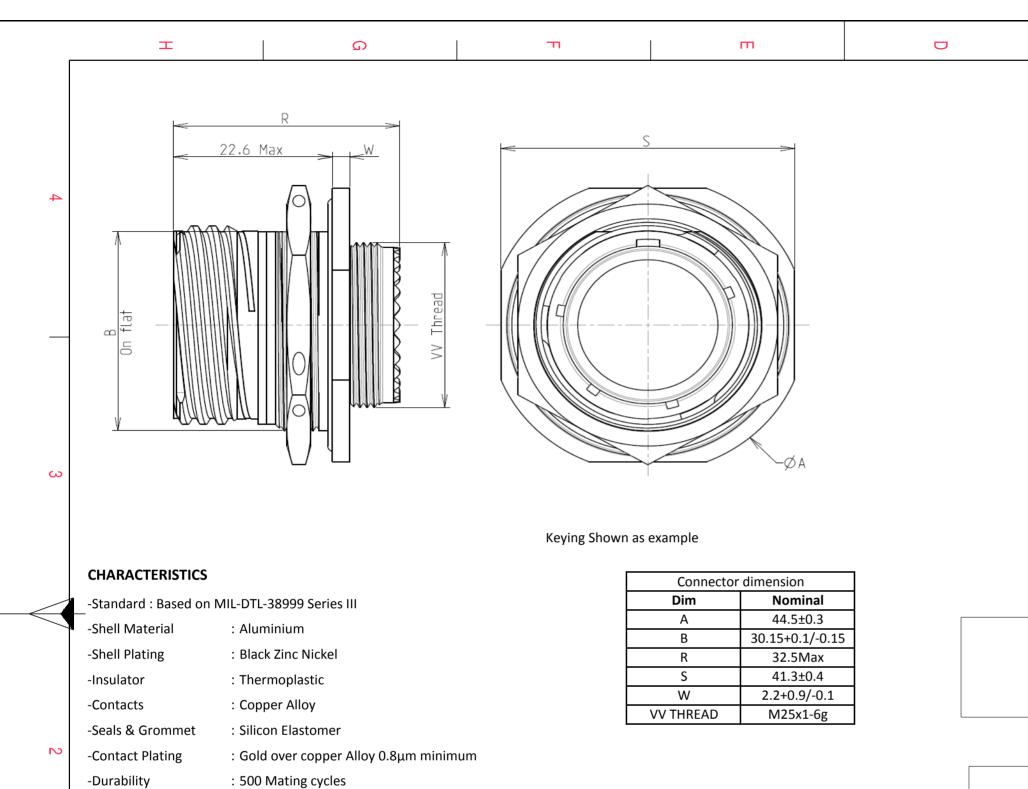

35

S

F

А

-Delivered with Souriau contacts and Accessories

-Temperature Range : -65°C to +175°C

-Salt Spray : 500 hours

-Mass

\_

G

: 52.36 g ± 10%

PLATING : Z = Black Zinc Nickel

Н

ORIENTATION : A SOU

| CONTACT TYPE : SOCKET(500 Matings) |
|------------------------------------|
|                                    |

Е

CONTACT LAYOUT : 17-35

SOURIAU s due to a the Specifica (pro

A 01-10-2016 First Release ISS DATE Latest modif Designed By: I TITLE SCALE NA SOURIAU FORMAT A3

|                                                                                                                                                                                                                                                                                                                                                      |                                    |                        |                                                                                           |              | 4 |  |  |  |
|------------------------------------------------------------------------------------------------------------------------------------------------------------------------------------------------------------------------------------------------------------------------------------------------------------------------------------------------------|------------------------------------|------------------------|-------------------------------------------------------------------------------------------|--------------|---|--|--|--|
| LAYC                                                                                                                                                                                                                                                                                                                                                 | DUT SHOWN AS EXA                   | MPLE                   |                                                                                           |              | 3 |  |  |  |
| AU shall not be liable for any non-conformity or damage<br>to a use of the Products which does not comply with<br>ifications issued by either of the Parties or by a third party<br>(professional recommendation, technical notice.)<br>$\frac{Country \qquad Jurisdiction \& Control List \\ \hline FR \qquad Not Listed}$<br><b>PN: 8D717Z35SA</b> |                                    |                        |                                                                                           |              |   |  |  |  |
| se<br>odificatior                                                                                                                                                                                                                                                                                                                                    | n - by                             |                        |                                                                                           | <br>MOD N°   |   |  |  |  |
| Date: CUSTOMER DRAWING Aluminium Receptacle 8D series                                                                                                                                                                                                                                                                                                |                                    |                        |                                                                                           |              |   |  |  |  |
| $\mathbf{\hat{P}}$                                                                                                                                                                                                                                                                                                                                   | General linear<br>Tolerances:<br>± | NPRDS / PROJECT<br>859 |                                                                                           |              |   |  |  |  |
| /WW.9                                                                                                                                                                                                                                                                                                                                                | SOURIAU.CC                         | M                      | This document is the pro<br>SOURIAU<br>it must not be reproduc<br>communicated without pe | ced or       |   |  |  |  |
|                                                                                                                                                                                                                                                                                                                                                      | SOURIAU E<br>8D717Z3               |                        |                                                                                           | SHEET<br>1/2 |   |  |  |  |
| С                                                                                                                                                                                                                                                                                                                                                    |                                    | B                      | A                                                                                         |              | J |  |  |  |