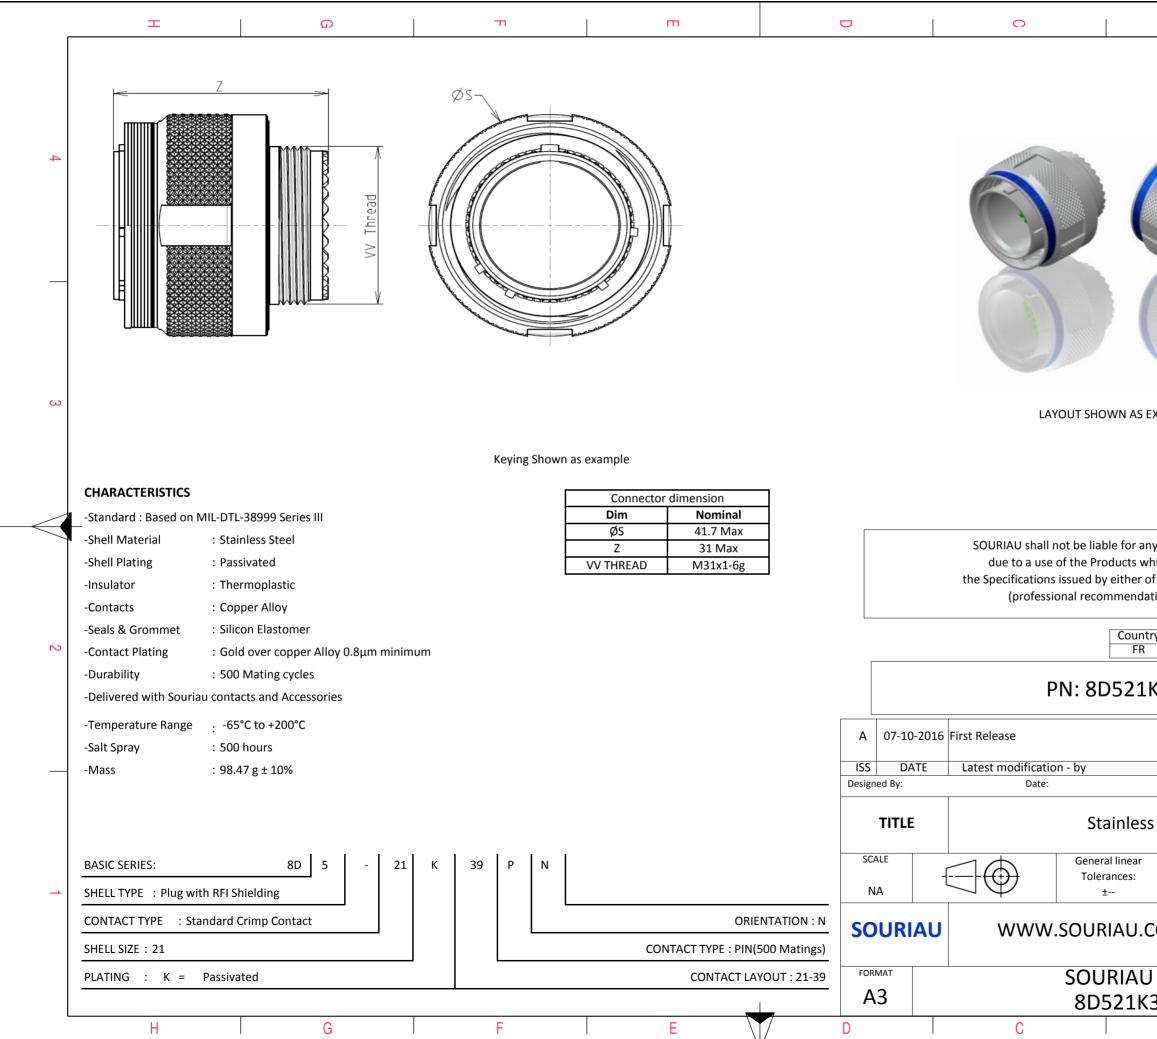

|                                                                                                                                                                       | ω                       |                        |                                                                                                                | A      |        |   |
|-----------------------------------------------------------------------------------------------------------------------------------------------------------------------|-------------------------|------------------------|----------------------------------------------------------------------------------------------------------------|--------|--------|---|
|                                                                                                                                                                       |                         |                        |                                                                                                                |        |        | 4 |
| AS EXA                                                                                                                                                                | AMPLE                   |                        |                                                                                                                |        |        | 3 |
| r any non-conformity or damage<br>s which does not comply with<br>er of the Parties or by a third party<br>ndation, technical notice.)<br>Jurisdiction & Control List |                         |                        |                                                                                                                |        |        |   |
| IK39PN                                                                                                                                                                |                         |                        |                                                                                                                |        |        | 2 |
|                                                                                                                                                                       |                         | CUST                   | OMER D                                                                                                         | RAWING | MOD N° |   |
| ess S                                                                                                                                                                 | ss Steel Plug 8D series |                        |                                                                                                                |        |        |   |
| ar<br>:                                                                                                                                                               |                         | NPRDS / PROJECT<br>859 |                                                                                                                |        |        |   |
| J.CC                                                                                                                                                                  |                         |                        | This document is the property of<br>SOURIAU<br>it must not be reproduced or<br>communicated without permission |        |        |   |
|                                                                                                                                                                       | DRG N°<br>9PN-C         |                        |                                                                                                                |        | SHEET  |   |
|                                                                                                                                                                       | B                       |                        |                                                                                                                | A      | , -    | J |
|                                                                                                                                                                       |                         |                        |                                                                                                                |        |        |   |