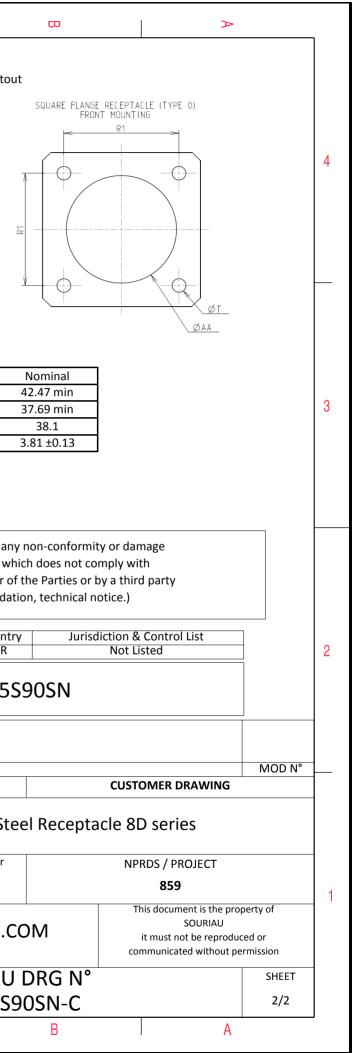

| Connector dimension |               |  |  |  |
|---------------------|---------------|--|--|--|
| Dim                 | Nominal       |  |  |  |
| Р                   | 3.91±0.2      |  |  |  |
| PP                  | 6.15±0.2      |  |  |  |
| R1                  | 38.1          |  |  |  |
| R2                  | 34.93         |  |  |  |
| S                   | 46±0.3        |  |  |  |
| V                   | 20.07+0/-1.25 |  |  |  |
| W                   | 2.1/3.2       |  |  |  |
| Z                   | 31.5 Max      |  |  |  |
| VV THREAD           | M37x1-6g      |  |  |  |

| -          | <u>т</u>                                                                                                                                                                                                                                                                                                                                                                                           | ۵                                                                                                                                                                                                                                                                                                                                                                                                                                                                                                                                                                                                                                                                                                                                                                                                                                                                                                                                                                                                                                                                                                                                                                                                                                                                                                                                                                                                                                                                                                                                                                                                                                                             | וד- | m |                                        | 0                                                                                                       |                                     |
|------------|----------------------------------------------------------------------------------------------------------------------------------------------------------------------------------------------------------------------------------------------------------------------------------------------------------------------------------------------------------------------------------------------------|---------------------------------------------------------------------------------------------------------------------------------------------------------------------------------------------------------------------------------------------------------------------------------------------------------------------------------------------------------------------------------------------------------------------------------------------------------------------------------------------------------------------------------------------------------------------------------------------------------------------------------------------------------------------------------------------------------------------------------------------------------------------------------------------------------------------------------------------------------------------------------------------------------------------------------------------------------------------------------------------------------------------------------------------------------------------------------------------------------------------------------------------------------------------------------------------------------------------------------------------------------------------------------------------------------------------------------------------------------------------------------------------------------------------------------------------------------------------------------------------------------------------------------------------------------------------------------------------------------------------------------------------------------------|-----|---|----------------------------------------|---------------------------------------------------------------------------------------------------------|-------------------------------------|
|            |                                                                                                                                                                                                                                                                                                                                                                                                    | Contact Layout                                                                                                                                                                                                                                                                                                                                                                                                                                                                                                                                                                                                                                                                                                                                                                                                                                                                                                                                                                                                                                                                                                                                                                                                                                                                                                                                                                                                                                                                                                                                                                                                                                                |     |   |                                        | Pa                                                                                                      | anel Cutout                         |
| 4          |                                                                                                                                                                                                                                                                                                                                                                                                    | $ \begin{array}{c} \begin{array}{c} \begin{array}{c} \begin{array}{c} \begin{array}{c} \end{array} \\ \end{array} \\ \end{array} \\ \end{array} \\ \begin{array}{c} \end{array} \\ \end{array} \\ \end{array} \\ \end{array} \\ \begin{array}{c} \end{array} \\ \end{array} \\ \end{array} \\ \end{array} \\ \begin{array}{c} \end{array} \\ \end{array} \\ \end{array} \\ \end{array} \\ \begin{array}{c} \end{array} \\ \end{array} $ |     |   | ٨                                      | SQUARE FLANGE RECEPTACLE (TYPE 0)                                                                       |                                     |
|            | Contact<br>position<br>ID  Locatic<br>(mm)    A  +.065 (1.65)    B  +.275 (6.99)    C  +.490 (12.45)    E  +.531 (13.49)    F  +.531 (13.49)    G  +.420 (10.67)    H  +.420 (12.45)                                                                                                                                                                                                               | Y-axis<br>(mm)  Contact<br>position ID  X-axis<br>(mm)  Y-axis<br>(mm)    +.533 (13.54)  a  +.404 (10.26)  +.125 (3.18)    +.466 (11.84)  b  +.437 (11.10)  +.000 (0.00)    +.337 (18.56)  c  +.404 (10.26) 125 (3.18)    +.227 (5.77)  d  +.314 (17.98) 221 (5.61)    +.093 (2.26)  e  +.245 (6.22) 337 (8.56)   227 (5.77)  g  +.000 (0.00) 395 (10.03)   337 (8.56)  h 136 (3.45) 424 (10.77)                                                                                                                                                                                                                                                                                                                                                                                                                                                                                                                                                                                                                                                                                                                                                                                                                                                                                                                                                                                                                                                                                                                                                                                                                                                              |     |   | £<br>22 −                              | ØA                                                                                                      | ă <u>7</u>                          |
| ယ          | $\begin{array}{c} {\sf K} & + 0.65(1.65) \\ {\sf L} & - 0.65(1.85) \\ {\sf M} &275(6.99) \\ {\sf N} &275(6.99) \\ {\sf P} &490(12.45) \\ {\sf R} &531(13.49) \\ {\sf S} &531(13.49) \\ {\sf T} &490(12.45) \\ {\sf U} &200(12.45) \\ {\sf U} &275(6.99) \\ {\sf W} &065(1.85) \\ {\sf X} & + .136(3.45) \\ {\sf Y} & + .245(6.22) \\ {\sf Y} & + .245(6.22) \\ {\sf Y} & + .245(6.22) \end{array}$ | $\begin{array}{c c c c c c c c c c c c c c c c c c c $                                                                                                                                                                                                                                                                                                                                                                                                                                                                                                                                                                                                                                                                                                                                                                                                                                                                                                                                                                                                                                                                                                                                                                                                                                                                                                                                                                                                                                                                                                                                                                                                        |     |   |                                        | Dim<br>ØA<br>ØAA<br>R1<br>ØT                                                                            |                                     |
|            | size ment no. contacts co<br>25 -90 4                                                                                                                                                                                                                                                                                                                                                              | Size<br>ontacts  Service<br>rating  Contact<br>location  Standard contact    8<br>e note)  Twinax  W. Z  M39029/90-529  M39029/91-530    16  I  Y, X, X,<br>AA  M39029/58-364  M39029/56-352    20  I  All others  M39029/58-363  M39029/56-351                                                                                                                                                                                                                                                                                                                                                                                                                                                                                                                                                                                                                                                                                                                                                                                                                                                                                                                                                                                                                                                                                                                                                                                                                                                                                                                                                                                                               | 2   |   |                                        | SOURIAU shall not be lia<br>due to a use of the Pr<br>the Specifications issued b<br>(professional reco | oducts whi<br>y either of           |
| N          |                                                                                                                                                                                                                                                                                                                                                                                                    |                                                                                                                                                                                                                                                                                                                                                                                                                                                                                                                                                                                                                                                                                                                                                                                                                                                                                                                                                                                                                                                                                                                                                                                                                                                                                                                                                                                                                                                                                                                                                                                                                                                               |     |   |                                        | PN: 8                                                                                                   | Country<br>FR<br>D025S              |
|            |                                                                                                                                                                                                                                                                                                                                                                                                    |                                                                                                                                                                                                                                                                                                                                                                                                                                                                                                                                                                                                                                                                                                                                                                                                                                                                                                                                                                                                                                                                                                                                                                                                                                                                                                                                                                                                                                                                                                                                                                                                                                                               |     |   | A 17-10-20<br>ISS DATE<br>Designed By: | 16 First Release<br>Latest modification - by<br>Date:                                                   |                                     |
| _ <b>_</b> |                                                                                                                                                                                                                                                                                                                                                                                                    |                                                                                                                                                                                                                                                                                                                                                                                                                                                                                                                                                                                                                                                                                                                                                                                                                                                                                                                                                                                                                                                                                                                                                                                                                                                                                                                                                                                                                                                                                                                                                                                                                                                               |     |   | TITLE<br>SCALE<br>NA                   | Gener<br>Gener                                                                                          | less Ster<br>ral linear<br>grances: |
|            |                                                                                                                                                                                                                                                                                                                                                                                                    |                                                                                                                                                                                                                                                                                                                                                                                                                                                                                                                                                                                                                                                                                                                                                                                                                                                                                                                                                                                                                                                                                                                                                                                                                                                                                                                                                                                                                                                                                                                                                                                                                                                               |     |   | SOURIA                                 | U WWW.SOUF                                                                                              | RIAU.CO                             |
|            |                                                                                                                                                                                                                                                                                                                                                                                                    |                                                                                                                                                                                                                                                                                                                                                                                                                                                                                                                                                                                                                                                                                                                                                                                                                                                                                                                                                                                                                                                                                                                                                                                                                                                                                                                                                                                                                                                                                                                                                                                                                                                               |     | _ | FORMAT<br>A3                           |                                                                                                         | JRIAU<br>025S9                      |
|            | Н                                                                                                                                                                                                                                                                                                                                                                                                  | G                                                                                                                                                                                                                                                                                                                                                                                                                                                                                                                                                                                                                                                                                                                                                                                                                                                                                                                                                                                                                                                                                                                                                                                                                                                                                                                                                                                                                                                                                                                                                                                                                                                             | F   | E | D                                      | С                                                                                                       |                                     |