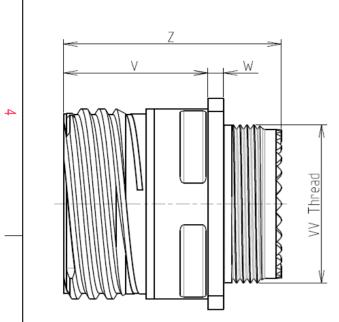

| Connector dimension |               |  |  |  |
|---------------------|---------------|--|--|--|
| Dim                 | Nominal       |  |  |  |
| Р                   | 3.91±0.2      |  |  |  |
| PP                  | 6.15±0.2      |  |  |  |
| R1                  | 38.1          |  |  |  |
| R2                  | 34.93         |  |  |  |
| S                   | 46±0.3        |  |  |  |
| V                   | 20.07+0/-1.25 |  |  |  |
| W                   | 2.1/3.2       |  |  |  |
| Z                   | 31.5 Max      |  |  |  |
| VV THREAD           | M37x1-6g      |  |  |  |