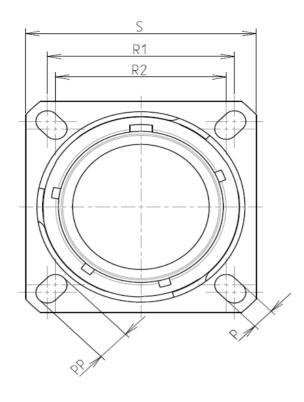

| Connector dimension |               |  |  |  |
|---------------------|---------------|--|--|--|
| Dim                 | Nominal       |  |  |  |
| Р                   | 3.91±0.2      |  |  |  |
| PP                  | 6.15±0.2      |  |  |  |
| R1                  | 38.1          |  |  |  |
| R2                  | 34.93         |  |  |  |
| S                   | 46±0.3        |  |  |  |
| V                   | 20.07+0/-1.25 |  |  |  |
| W                   | 2.1/3.2       |  |  |  |
| Z                   | 31.5 Max      |  |  |  |
| VV THREAD           | M37x1-6g      |  |  |  |