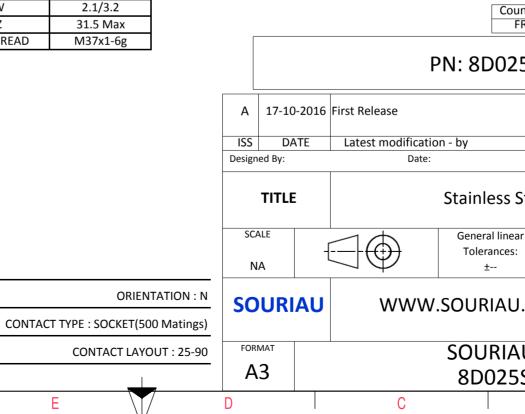

8D 0

G

25

S

90

S

F

Ν

## -Salt Spray : 500 hours BASIC SERIES:

PLATING : S = Nickel

Н

SHELL SIZE : 25

SHELL TYPE : Square Flange Receptacle

CONTACT TYPE : Standard Crimp Contact

| σ                                                                                                                               |                              | A |        |   |  |  |
|---------------------------------------------------------------------------------------------------------------------------------|------------------------------|---|--------|---|--|--|
|                                                                                                                                 |                              |   |        |   |  |  |
|                                                                                                                                 |                              |   |        | 4 |  |  |
| S EXAMPLE                                                                                                                       |                              |   |        | 3 |  |  |
|                                                                                                                                 |                              |   |        |   |  |  |
| any non-conformity or damage<br>which does not comply with<br>of the Parties or by a third party<br>adation, technical notice.) |                              |   |        |   |  |  |
| Intry Jurisc                                                                                                                    | liction & Cont<br>Not Listed |   |        | 2 |  |  |
| 5S90SN                                                                                                                          |                              |   |        |   |  |  |
|                                                                                                                                 |                              |   |        |   |  |  |
|                                                                                                                                 | CUSTOMF                      |   | MOD N° |   |  |  |
| Steel Recepta                                                                                                                   | eel Receptacle 8D series     |   |        |   |  |  |
| ar                                                                                                                              | NPRDS / PROJECT              |   |        |   |  |  |
|                                                                                                                                 | 859                          |   |        |   |  |  |
| J.COM<br>This document is the property of<br>SOURIAU<br>it must not be reproduced or<br>communicated without permission         |                              |   |        |   |  |  |
|                                                                                                                                 | 1                            |   | SHEET  |   |  |  |
| S90SN-C                                                                                                                         |                              | Α | 1/2    | J |  |  |
| U                                                                                                                               | I                            | Γ |        |   |  |  |