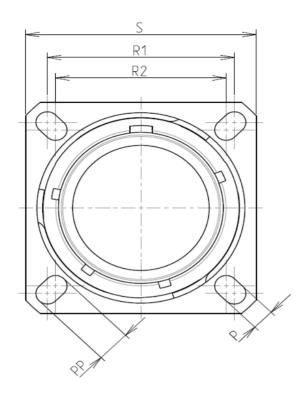

| Dim       | dimension<br>Nominal |  |  |
|-----------|----------------------|--|--|
| Р         | 3.91±0.2             |  |  |
| PP        | 6.15±0.2             |  |  |
| R1        | 38.1                 |  |  |
| R2        | 34.93                |  |  |
| S         | 46±0.3               |  |  |
| V         | 20.07+0/-1.25        |  |  |
| W         | 2.1/3.2              |  |  |
| Z         | 31.5 Max             |  |  |
| VV THREAD | M37x1-6g             |  |  |