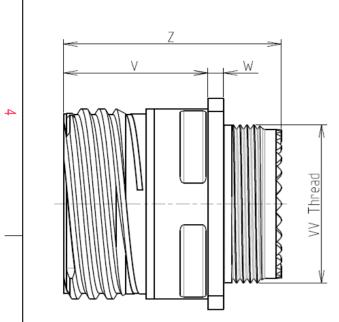

| Dim       | dimension<br>Nominal |  |  |
|-----------|----------------------|--|--|
| Р         | 3.91±0.2             |  |  |
| PP        | 6.15±0.2             |  |  |
| R1        | 38.1                 |  |  |
| R2        | 34.93                |  |  |
| S         | 46±0.3               |  |  |
| V         | 20.07+0/-1.25        |  |  |
| W         | 2.1/3.2              |  |  |
| Z         | 31.5 Max             |  |  |
| VV THREAD | M37x1-6g             |  |  |