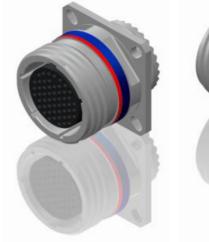

## CHARACTERISTICS

BASIC SERIES:

SHELL SIZE : 25

PLATING : S = Nickel

Н

SHELL TYPE : Square Flange Receptacle

CONTACT TYPE : Standard Crimp Contact

ယ

-Standard : Based on MIL-DTL-38999 Series III

| - |                        |                                        |
|---|------------------------|----------------------------------------|
| / | -Shell Material        | : Stainless Steel                      |
|   | -Shell Plating         | : Nickel                               |
|   | -Insulator             | : Thermoplastic                        |
|   | -Contacts              | : Copper Alloy                         |
|   | -Seals & Grommet       | : Silicon Elastomer                    |
| 2 | -Contact Plating       | : Gold over copper Alloy 0.8µm minimum |
|   | -Durability            | : 500 Mating cycles                    |
|   | -Delivered with Souria | u contacts and Accessories             |
|   | -Temperature Range     | 65°C to +200°C                         |
|   | -Salt Spray            | : 500 hours                            |
|   | -Mass                  | : 135.2 g ± 10%                        |
|   |                        |                                        |
|   |                        |                                        |