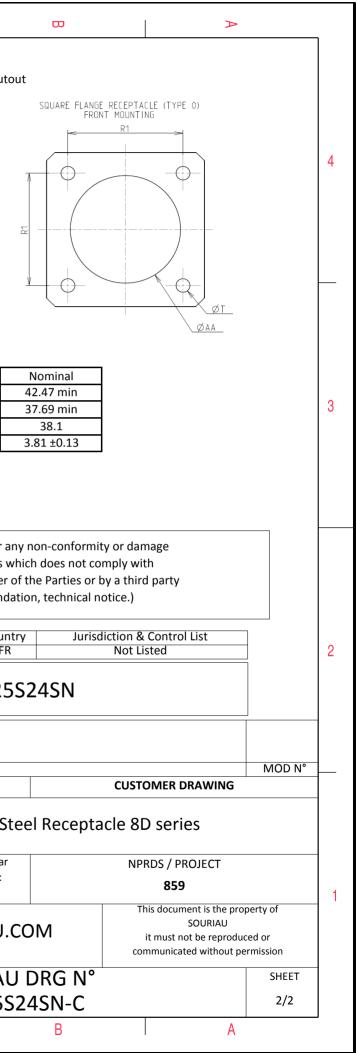

| Dim       | dimension<br>Nominal |  |  |
|-----------|----------------------|--|--|
| Р         | 3.91±0.2             |  |  |
| PP        | 6.15±0.2             |  |  |
| R1        | 38.1                 |  |  |
| R2        | 34.93                |  |  |
| S         | 46±0.3               |  |  |
| V         | 20.07+0/-1.25        |  |  |
| W         | 2.1/3.2              |  |  |
| Z         | 31.5 Max             |  |  |
| VV THREAD | M37x1-6g             |  |  |

|          |                                                                                                                                                                                                                                                                                                                                                   | ۵                                                                                                                                                                                                                                                                                                                                                                                                                                                                                                                                                                                                                                                                                                                         | <b>п</b> | m |                          | 0                                                                                                                                           |
|----------|---------------------------------------------------------------------------------------------------------------------------------------------------------------------------------------------------------------------------------------------------------------------------------------------------------------------------------------------------|---------------------------------------------------------------------------------------------------------------------------------------------------------------------------------------------------------------------------------------------------------------------------------------------------------------------------------------------------------------------------------------------------------------------------------------------------------------------------------------------------------------------------------------------------------------------------------------------------------------------------------------------------------------------------------------------------------------------------|----------|---|--------------------------|---------------------------------------------------------------------------------------------------------------------------------------------|
|          |                                                                                                                                                                                                                                                                                                                                                   | Contact Layout                                                                                                                                                                                                                                                                                                                                                                                                                                                                                                                                                                                                                                                                                                            |          |   |                          | Panel Cutor                                                                                                                                 |
| 4        |                                                                                                                                                                                                                                                                                                                                                   |                                                                                                                                                                                                                                                                                                                                                                                                                                                                                                                                                                                                                                                                                                                           |          |   | A                        | SQUARE FLANGE RECEPTACLE (TYPE 0)<br>REAR MOUNTING                                                                                          |
|          | Contact<br>position ID     Local<br>X-axis       A     +.000 (0.00)       B     +.230 (5.84)       C     +.403 (10.24)       D     +.461 (11.74)       E     +.413 (10.49)       r    370 (9.40)       J    230 (5.84)       H     +.000 (0.00)       J    230 (5.84)       K    370 (9.40)       L    413 (10.49)       M    461 (11.73) (10.49) | Contacts       Contact     Location       Y-axis     position ID     X-axis     Y-axis       +.472 (11.90)     N     -403 (10.24)     +298 (7.57)       +.410 (10.41)     P     -230 (5.84)     +410 (10.41)       +.289 (7.57)     R     +000 (0.00)     +234 (5.84)       +.100 (2.54)     S     +230 (5.84)     +172 (4.37)      134 (3.40)     T     +186 (4.72)     -062 (1.57)      366 (6.55)     U     +211 (5.36)     -267 (6.76)      441 (11.20)     V     +000 (0.00)     -323 (8.20)      443 (3.40)     T     -186 (4.72)     -062 (1.57)      336 (8.53)     Y     -230 (5.84)     +172 (4.37)      336 (8.53)     Y     -230 (5.84)     +172 (4.37)      134 (3.40)     Z     +000 (0.00)     +208 (0.71) |          |   |                          | ØT                                                                                                                                          |
| ى        |                                                                                                                                                                                                                                                                                                                                                   | Number of<br>contacts Size<br>contacts Service<br>rating Contact<br>location   12 12 1 AB.0 ELM<br>PR.ST_XI   12 16 I AB.0 ELM<br>PR.ST_XI                                                                                                                                                                                                                                                                                                                                                                                                                                                                                                                                                                                |          |   |                          | Dim<br>ØA<br>ØAA<br>R1<br>ØT                                                                                                                |
|          | <b>I</b>                                                                                                                                                                                                                                                                                                                                          |                                                                                                                                                                                                                                                                                                                                                                                                                                                                                                                                                                                                                                                                                                                           |          |   |                          |                                                                                                                                             |
|          |                                                                                                                                                                                                                                                                                                                                                   |                                                                                                                                                                                                                                                                                                                                                                                                                                                                                                                                                                                                                                                                                                                           |          |   |                          | SOURIAU shall not be liable for an<br>due to a use of the Products wh<br>the Specifications issued by either o<br>(professional recommendat |
| N        |                                                                                                                                                                                                                                                                                                                                                   |                                                                                                                                                                                                                                                                                                                                                                                                                                                                                                                                                                                                                                                                                                                           |          |   |                          | Countr<br>FR                                                                                                                                |
|          |                                                                                                                                                                                                                                                                                                                                                   |                                                                                                                                                                                                                                                                                                                                                                                                                                                                                                                                                                                                                                                                                                                           |          |   | A 17-10-20               | PN: 8D025                                                                                                                                   |
|          |                                                                                                                                                                                                                                                                                                                                                   |                                                                                                                                                                                                                                                                                                                                                                                                                                                                                                                                                                                                                                                                                                                           |          |   | ISS DATE<br>Designed By: | Latest modification - by<br>Date:                                                                                                           |
|          |                                                                                                                                                                                                                                                                                                                                                   |                                                                                                                                                                                                                                                                                                                                                                                                                                                                                                                                                                                                                                                                                                                           |          |   | SCALE                    | Stainless Ste                                                                                                                               |
| <u> </u> |                                                                                                                                                                                                                                                                                                                                                   |                                                                                                                                                                                                                                                                                                                                                                                                                                                                                                                                                                                                                                                                                                                           |          |   | NA                       | General linear<br>Tolerances:                                                                                                               |
|          |                                                                                                                                                                                                                                                                                                                                                   |                                                                                                                                                                                                                                                                                                                                                                                                                                                                                                                                                                                                                                                                                                                           |          |   | SOURIA                   |                                                                                                                                             |
|          |                                                                                                                                                                                                                                                                                                                                                   |                                                                                                                                                                                                                                                                                                                                                                                                                                                                                                                                                                                                                                                                                                                           |          | _ | FORMAT<br>A3             | SOURIAU<br>8D025S2                                                                                                                          |
| l        | Н                                                                                                                                                                                                                                                                                                                                                 | G                                                                                                                                                                                                                                                                                                                                                                                                                                                                                                                                                                                                                                                                                                                         | F        | E | D                        | C                                                                                                                                           |