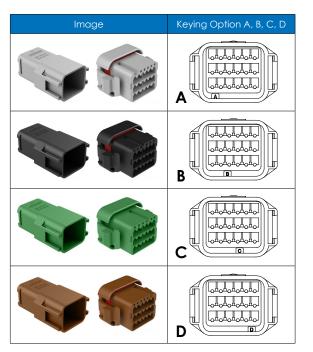

#### ATV Series™ Heavy Duty Connectors

| lmage                                                                                                                                                                                                                                                                                                                                                                                                                                                                                                                                                                                                                                                                                                                                                                                                                                                                                                                                                                                                                                                                                                                                                                                                                                                                                                                                                                                                                                                                                                                                                                                                                                                                                                                                                                                                                                                                                                                                                                                                                                                                                                                          | Part Number     | Description                                                                          |
|--------------------------------------------------------------------------------------------------------------------------------------------------------------------------------------------------------------------------------------------------------------------------------------------------------------------------------------------------------------------------------------------------------------------------------------------------------------------------------------------------------------------------------------------------------------------------------------------------------------------------------------------------------------------------------------------------------------------------------------------------------------------------------------------------------------------------------------------------------------------------------------------------------------------------------------------------------------------------------------------------------------------------------------------------------------------------------------------------------------------------------------------------------------------------------------------------------------------------------------------------------------------------------------------------------------------------------------------------------------------------------------------------------------------------------------------------------------------------------------------------------------------------------------------------------------------------------------------------------------------------------------------------------------------------------------------------------------------------------------------------------------------------------------------------------------------------------------------------------------------------------------------------------------------------------------------------------------------------------------------------------------------------------------------------------------------------------------------------------------------------------|-----------------|--------------------------------------------------------------------------------------|
|                                                                                                                                                                                                                                                                                                                                                                                                                                                                                                                                                                                                                                                                                                                                                                                                                                                                                                                                                                                                                                                                                                                                                                                                                                                                                                                                                                                                                                                                                                                                                                                                                                                                                                                                                                                                                                                                                                                                                                                                                                                                                                                                | ATV02-18PA      | 18 Pos., Flange Mount Receptacle, Size 16 Contact, Key A, Grey                       |
|                                                                                                                                                                                                                                                                                                                                                                                                                                                                                                                                                                                                                                                                                                                                                                                                                                                                                                                                                                                                                                                                                                                                                                                                                                                                                                                                                                                                                                                                                                                                                                                                                                                                                                                                                                                                                                                                                                                                                                                                                                                                                                                                | ATV02-18PA-RR01 | 18 Pos., Flange Mount Receptacle, Size 16 Contact, Key A, Double Reduced Seal, Grey  |
|                                                                                                                                                                                                                                                                                                                                                                                                                                                                                                                                                                                                                                                                                                                                                                                                                                                                                                                                                                                                                                                                                                                                                                                                                                                                                                                                                                                                                                                                                                                                                                                                                                                                                                                                                                                                                                                                                                                                                                                                                                                                                                                                | ATV02-18PB      | 18 Pos., Flange Mount Receptacle, Size 16 Contact, Key B, Black                      |
|                                                                                                                                                                                                                                                                                                                                                                                                                                                                                                                                                                                                                                                                                                                                                                                                                                                                                                                                                                                                                                                                                                                                                                                                                                                                                                                                                                                                                                                                                                                                                                                                                                                                                                                                                                                                                                                                                                                                                                                                                                                                                                                                | ATV02-18PB-RR01 | 18 Pos., Flange Mount Receptacle, Size 16 Contact, Key B, Double Reduced Seal, Black |
|                                                                                                                                                                                                                                                                                                                                                                                                                                                                                                                                                                                                                                                                                                                                                                                                                                                                                                                                                                                                                                                                                                                                                                                                                                                                                                                                                                                                                                                                                                                                                                                                                                                                                                                                                                                                                                                                                                                                                                                                                                                                                                                                | ATV02-18PC      | 18 Pos., Flange Mount Receptacle, Size 16 Contact, Key C, Green                      |
|                                                                                                                                                                                                                                                                                                                                                                                                                                                                                                                                                                                                                                                                                                                                                                                                                                                                                                                                                                                                                                                                                                                                                                                                                                                                                                                                                                                                                                                                                                                                                                                                                                                                                                                                                                                                                                                                                                                                                                                                                                                                                                                                | ATV02-18PC-RR01 | 18 Pos., Flange Mount Receptacle, Size 16 Contact, Key C, Double Reduced Seal, Green |
|                                                                                                                                                                                                                                                                                                                                                                                                                                                                                                                                                                                                                                                                                                                                                                                                                                                                                                                                                                                                                                                                                                                                                                                                                                                                                                                                                                                                                                                                                                                                                                                                                                                                                                                                                                                                                                                                                                                                                                                                                                                                                                                                | ATV02-18PD      | 18 Pos., Flange Mount Receptacle, Size 16 Contact, Key D, Brown                      |
|                                                                                                                                                                                                                                                                                                                                                                                                                                                                                                                                                                                                                                                                                                                                                                                                                                                                                                                                                                                                                                                                                                                                                                                                                                                                                                                                                                                                                                                                                                                                                                                                                                                                                                                                                                                                                                                                                                                                                                                                                                                                                                                                | ATV02-18PD-RR01 | 18 Pos., Flange Mount Receptacle, Size 16 Contact, Key D, Double Reduced Seal, Brown |
|                                                                                                                                                                                                                                                                                                                                                                                                                                                                                                                                                                                                                                                                                                                                                                                                                                                                                                                                                                                                                                                                                                                                                                                                                                                                                                                                                                                                                                                                                                                                                                                                                                                                                                                                                                                                                                                                                                                                                                                                                                                                                                                                | ATV04-18PA      | 18 Pos., In-Line Receptacle, Size 16 Contact, Key A, Grey                            |
|                                                                                                                                                                                                                                                                                                                                                                                                                                                                                                                                                                                                                                                                                                                                                                                                                                                                                                                                                                                                                                                                                                                                                                                                                                                                                                                                                                                                                                                                                                                                                                                                                                                                                                                                                                                                                                                                                                                                                                                                                                                                                                                                | ATV04-18PA-RR01 | 18 Pos., In-Line Receptacle, Size 16 Contact, Key A, Double Reduced Seal, Grey       |
|                                                                                                                                                                                                                                                                                                                                                                                                                                                                                                                                                                                                                                                                                                                                                                                                                                                                                                                                                                                                                                                                                                                                                                                                                                                                                                                                                                                                                                                                                                                                                                                                                                                                                                                                                                                                                                                                                                                                                                                                                                                                                                                                | ATV04-18PB      | 18 Pos., In-Line Receptacle, Size 16 Contact, Key B, Black                           |
|                                                                                                                                                                                                                                                                                                                                                                                                                                                                                                                                                                                                                                                                                                                                                                                                                                                                                                                                                                                                                                                                                                                                                                                                                                                                                                                                                                                                                                                                                                                                                                                                                                                                                                                                                                                                                                                                                                                                                                                                                                                                                                                                | ATV04-18PB-RR01 | 18 Pos., In-Line Receptacle, Size 16 Contact, Key B, Double Reduced Seal, Black      |
|                                                                                                                                                                                                                                                                                                                                                                                                                                                                                                                                                                                                                                                                                                                                                                                                                                                                                                                                                                                                                                                                                                                                                                                                                                                                                                                                                                                                                                                                                                                                                                                                                                                                                                                                                                                                                                                                                                                                                                                                                                                                                                                                | ATV04-18PC      | 18 Pos., In-Line Receptacle, Size 16 Contact, Key C, Green                           |
|                                                                                                                                                                                                                                                                                                                                                                                                                                                                                                                                                                                                                                                                                                                                                                                                                                                                                                                                                                                                                                                                                                                                                                                                                                                                                                                                                                                                                                                                                                                                                                                                                                                                                                                                                                                                                                                                                                                                                                                                                                                                                                                                | ATV04-18PC-RR01 | 18 Pos., In-Line Receptacle, Size 16 Contact, Key C, Double Reduced Seal, Green      |
|                                                                                                                                                                                                                                                                                                                                                                                                                                                                                                                                                                                                                                                                                                                                                                                                                                                                                                                                                                                                                                                                                                                                                                                                                                                                                                                                                                                                                                                                                                                                                                                                                                                                                                                                                                                                                                                                                                                                                                                                                                                                                                                                | ATV04-18PD      | 18 Pos., In-Line Receptacle, Size 16 Contact, Key D, Brown                           |
|                                                                                                                                                                                                                                                                                                                                                                                                                                                                                                                                                                                                                                                                                                                                                                                                                                                                                                                                                                                                                                                                                                                                                                                                                                                                                                                                                                                                                                                                                                                                                                                                                                                                                                                                                                                                                                                                                                                                                                                                                                                                                                                                | ATV04-18PD-RR01 | 18 Pos., In-Line Receptacle, Size 16 Contact, Key D, Double Reduced Seal, Brown      |
|                                                                                                                                                                                                                                                                                                                                                                                                                                                                                                                                                                                                                                                                                                                                                                                                                                                                                                                                                                                                                                                                                                                                                                                                                                                                                                                                                                                                                                                                                                                                                                                                                                                                                                                                                                                                                                                                                                                                                                                                                                                                                                                                | ATV06-18SA      | 18 Pos., Plug, Size 16 Contact, Key A, Standard Seal, Grey                           |
|                                                                                                                                                                                                                                                                                                                                                                                                                                                                                                                                                                                                                                                                                                                                                                                                                                                                                                                                                                                                                                                                                                                                                                                                                                                                                                                                                                                                                                                                                                                                                                                                                                                                                                                                                                                                                                                                                                                                                                                                                                                                                                                                | ATV06-18SA-RR01 | 18 Pos., Plug, Size 16 Contact, Key A, Double Reduced Seal, Grey                     |
| The state of the s | ATV06-18SB      | 18 Pos., Plug, Size 16 Contact, Key B, Standard Seal, Black                          |
|                                                                                                                                                                                                                                                                                                                                                                                                                                                                                                                                                                                                                                                                                                                                                                                                                                                                                                                                                                                                                                                                                                                                                                                                                                                                                                                                                                                                                                                                                                                                                                                                                                                                                                                                                                                                                                                                                                                                                                                                                                                                                                                                | ATV06-18SB-RR01 | 18 Pos., Plug, Size 16 Contact, Key B, Double Reduced Seal, Black                    |
|                                                                                                                                                                                                                                                                                                                                                                                                                                                                                                                                                                                                                                                                                                                                                                                                                                                                                                                                                                                                                                                                                                                                                                                                                                                                                                                                                                                                                                                                                                                                                                                                                                                                                                                                                                                                                                                                                                                                                                                                                                                                                                                                | ATV06-18SC      | 18 Pos., Plug, Size 16 Contact, Key C, Standard Seal, Green                          |
| and a second                                                                                                                                                                                                                                                                                                                                                                                                                                                                                                                                                                                                                                                                                                                                                                                                                                                                                                                                                                                                                                                                                                                                                                                                                                                                                                                                                                                                                                                                                                                                                                                                                                                                                                                                                                                                                                                                                                                                                                                                                                                                                                                   | ATV06-18SC-RR01 | 18 Pos., Plug, Size 16 Contact, Key C, Double Reduced Seal, Green                    |
|                                                                                                                                                                                                                                                                                                                                                                                                                                                                                                                                                                                                                                                                                                                                                                                                                                                                                                                                                                                                                                                                                                                                                                                                                                                                                                                                                                                                                                                                                                                                                                                                                                                                                                                                                                                                                                                                                                                                                                                                                                                                                                                                | ATV06-18SD      | 18 Pos., Plug, Size 16 Contact, Key D, Standard Seal, Brown                          |
|                                                                                                                                                                                                                                                                                                                                                                                                                                                                                                                                                                                                                                                                                                                                                                                                                                                                                                                                                                                                                                                                                                                                                                                                                                                                                                                                                                                                                                                                                                                                                                                                                                                                                                                                                                                                                                                                                                                                                                                                                                                                                                                                | ATV06-18SD-RR01 | 18 Pos., Plug, Size 16 Contact, Key D, Double Reduced Seal, Brown                    |
| MHW S                                                                                                                                                                                                                                                                                                                                                                                                                                                                                                                                                                                                                                                                                                                                                                                                                                                                                                                                                                                                                                                                                                                                                                                                                                                                                                                                                                                                                                                                                                                                                                                                                                                                                                                                                                                                                                                                                                                                                                                                                                                                                                                          | AWV-18P         | Wedgelock For 18 Pos., ATV Receptacle, Green                                         |
|                                                                                                                                                                                                                                                                                                                                                                                                                                                                                                                                                                                                                                                                                                                                                                                                                                                                                                                                                                                                                                                                                                                                                                                                                                                                                                                                                                                                                                                                                                                                                                                                                                                                                                                                                                                                                                                                                                                                                                                                                                                                                                                                | AWV-18S         | Wedgelock For 18 Pos., ATV Plug, Green                                               |