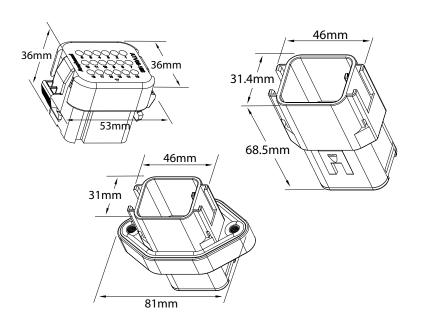

### **Key Features**

- 18 Position cavity arrangement
- Rectangular, thermoplastic housing
- Accepts contact size 16 (13A)
- 14-20AWG

- Flange Mount or In-line (Flangeless) Capability
- Integrated latch for mating
- Integrated wedgelock confirms contact alignment and retention
- Available in custom color options

#### **Technical Specifications**

| Housings                     | Thermoplastic                                                                                                                                                                         |  |
|------------------------------|---------------------------------------------------------------------------------------------------------------------------------------------------------------------------------------|--|
| Seals                        | Silicone Elastomer                                                                                                                                                                    |  |
| Secondary Locks              | Thermoplastic                                                                                                                                                                         |  |
| Contacts                     | Copper Alloy, Nickel Plated, Gold optional                                                                                                                                            |  |
| Temperature                  | Operating temperature range: -55°C to +125°C at rated current                                                                                                                         |  |
| Dielectric Value             | Meets or exceeds 1500 volts minimum                                                                                                                                                   |  |
| Drop Test                    | Shall not become detached or loosened when placed at 750mm and dropped to concrete eight times.                                                                                       |  |
| Shock                        | No latch disengagement or discontinuity shall be the result when subjected to 50 g's in each of three axis (X, Y & Z)                                                                 |  |
| Vibration                    | Continued continuity without degradation to mechanical or physical attributes following vibration. (max acceleration 20 g's at Sine sweep of 10-2000Hz)                               |  |
| Connector Terminal Retention | When subjected to a direct pull, contacts achieve a minimum pull-out force of 25 lbs.                                                                                                 |  |
| Connector Retention          | A mated connector subjected to a pulling force by the exiting wire bundle at 25 lbs. times the number of contacts to a maximum of 100 lbs. applying load for 30 seconds               |  |
| Thermal Shock                | Subjected to 10 cycles at -55°C to +125°C with no cracking, chipping or other damage detrimental to the normal operation of the connector                                             |  |
| Insulation Resistance        | 1000 megohms minimum at 25°C                                                                                                                                                          |  |
| Mating Cycle Durability      | Following 100 cycles of connection engagement and disengagement, degradation either mechanical or electrical is not evident                                                           |  |
| Contact Millivolt Drop       | Size 16 contacts with 16AWG conductor - 100 mV drop max at 13A test current                                                                                                           |  |
| Water Immersion              | A mated connection, properly wired, placed in an oven at +125°C for 1 hour, then placed immediately in a depth of water of 1 meter for 4 hours without loss of electronic performance |  |