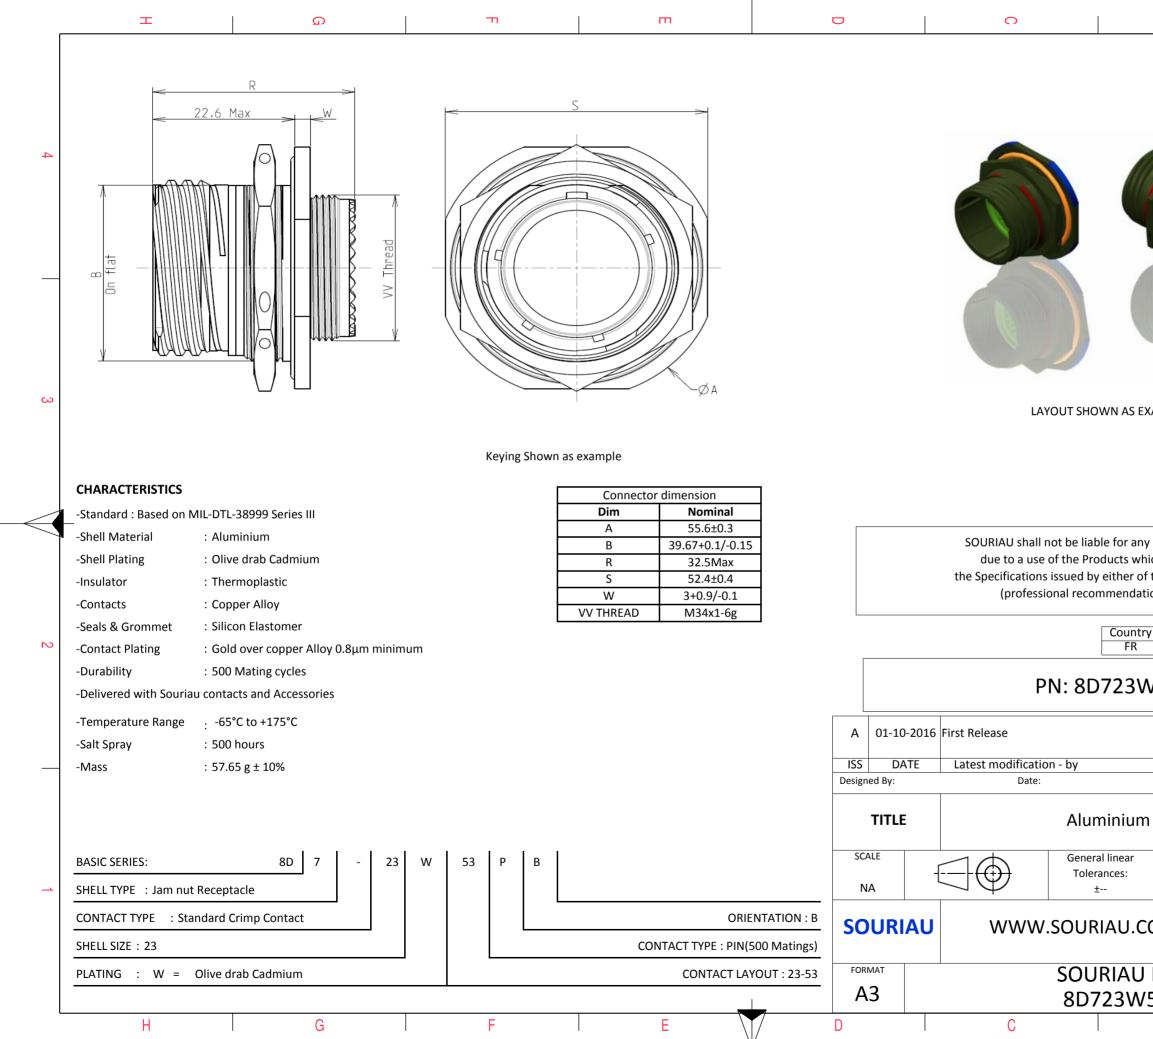

|                                                                                                                                        | Φ                                         |       |   | A |              |   |  |  |  |  |
|----------------------------------------------------------------------------------------------------------------------------------------|-------------------------------------------|-------|---|---|--------------|---|--|--|--|--|
|                                                                                                                                        |                                           |       | · |   |              |   |  |  |  |  |
|                                                                                                                                        |                                           |       |   |   |              | 4 |  |  |  |  |
|                                                                                                                                        |                                           |       |   |   |              |   |  |  |  |  |
| ∖S EX#                                                                                                                                 | AMPLE                                     |       |   |   |              | 3 |  |  |  |  |
|                                                                                                                                        |                                           |       |   |   |              |   |  |  |  |  |
| r any non-conformity or damage<br>s which does not comply with<br>er of the Parties or by a third party<br>ndation, technical notice.) |                                           |       |   |   |              |   |  |  |  |  |
| untry<br>FR                                                                                                                            | Jurisdiction & Control List<br>Not Listed |       |   |   |              |   |  |  |  |  |
| 3W                                                                                                                                     | W53PB                                     |       |   |   |              |   |  |  |  |  |
|                                                                                                                                        |                                           | 01107 |   |   | MOD N°       |   |  |  |  |  |
| um                                                                                                                                     | CUSTOMER DRAWING                          |       |   |   |              |   |  |  |  |  |
| ar                                                                                                                                     | NPRDS / PROJECT<br><b>859</b>             |       |   |   |              |   |  |  |  |  |
| J.COM<br>This document is the property of<br>SOURIAU<br>it must not be reproduced or<br>communicated without permission                |                                           |       |   |   |              | 1 |  |  |  |  |
|                                                                                                                                        |                                           |       |   |   | SHEET<br>1/2 |   |  |  |  |  |
| W53PB-C  1/2    B  A                                                                                                                   |                                           |       |   |   |              |   |  |  |  |  |
|                                                                                                                                        |                                           |       |   |   |              |   |  |  |  |  |