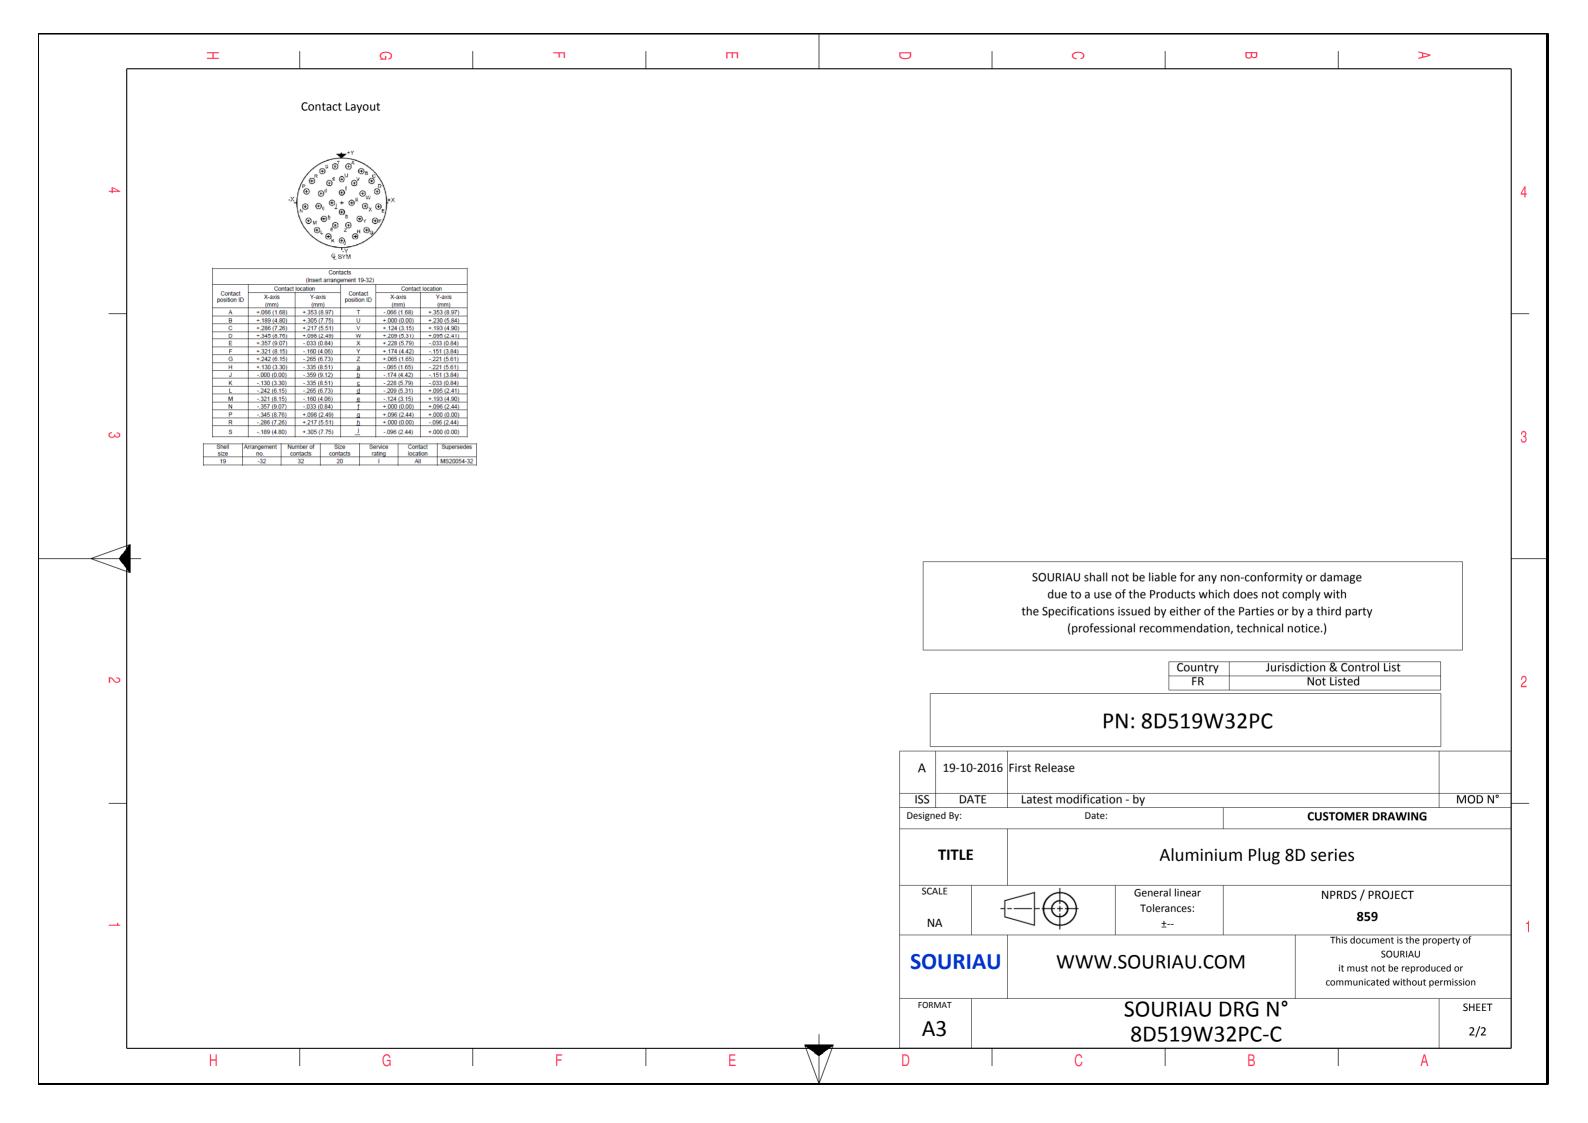

| <b>Ξ</b>                                                                                                                  | т (п                            |                                                                                                                                                                                                                                                       | 0                        |                                                                                                                                                                                                                                                                                                                                                                                                                                                                                                                                                                                                                                                                                                                                                                                                                                                                                                                                                                                                                                                                                                                                                                                                                                                                                                                                                                                                                                                                                                                                                                                                                                                                                                                                                                                                                                                                                                                                                                                                                                                                                                                               |         |
|---------------------------------------------------------------------------------------------------------------------------|---------------------------------|-------------------------------------------------------------------------------------------------------------------------------------------------------------------------------------------------------------------------------------------------------|--------------------------|-------------------------------------------------------------------------------------------------------------------------------------------------------------------------------------------------------------------------------------------------------------------------------------------------------------------------------------------------------------------------------------------------------------------------------------------------------------------------------------------------------------------------------------------------------------------------------------------------------------------------------------------------------------------------------------------------------------------------------------------------------------------------------------------------------------------------------------------------------------------------------------------------------------------------------------------------------------------------------------------------------------------------------------------------------------------------------------------------------------------------------------------------------------------------------------------------------------------------------------------------------------------------------------------------------------------------------------------------------------------------------------------------------------------------------------------------------------------------------------------------------------------------------------------------------------------------------------------------------------------------------------------------------------------------------------------------------------------------------------------------------------------------------------------------------------------------------------------------------------------------------------------------------------------------------------------------------------------------------------------------------------------------------------------------------------------------------------------------------------------------------|---------|
|                                                                                                                           |                                 |                                                                                                                                                                                                                                                       |                          | En internet de la contraction |         |
|                                                                                                                           |                                 |                                                                                                                                                                                                                                                       | LAYOUT SHOWN AS EXA      | MPLE                                                                                                                                                                                                                                                                                                                                                                                                                                                                                                                                                                                                                                                                                                                                                                                                                                                                                                                                                                                                                                                                                                                                                                                                                                                                                                                                                                                                                                                                                                                                                                                                                                                                                                                                                                                                                                                                                                                                                                                                                                                                                                                          |         |
|                                                                                                                           | Keying Shown as example         |                                                                                                                                                                                                                                                       |                          |                                                                                                                                                                                                                                                                                                                                                                                                                                                                                                                                                                                                                                                                                                                                                                                                                                                                                                                                                                                                                                                                                                                                                                                                                                                                                                                                                                                                                                                                                                                                                                                                                                                                                                                                                                                                                                                                                                                                                                                                                                                                                                                               |         |
| CHARACTERISTICS                                                                                                           | Connector dimension             |                                                                                                                                                                                                                                                       |                          |                                                                                                                                                                                                                                                                                                                                                                                                                                                                                                                                                                                                                                                                                                                                                                                                                                                                                                                                                                                                                                                                                                                                                                                                                                                                                                                                                                                                                                                                                                                                                                                                                                                                                                                                                                                                                                                                                                                                                                                                                                                                                                                               |         |
| Standard : Based on MIL-DTL-38999 Series III                                                                              | DimNominalØS38.5 Max            |                                                                                                                                                                                                                                                       |                          |                                                                                                                                                                                                                                                                                                                                                                                                                                                                                                                                                                                                                                                                                                                                                                                                                                                                                                                                                                                                                                                                                                                                                                                                                                                                                                                                                                                                                                                                                                                                                                                                                                                                                                                                                                                                                                                                                                                                                                                                                                                                                                                               |         |
| -Shell Material : Aluminium   -Shell Plating : Olive drab Cadmium   -Insulator : Thermoplastic   -Contacts : Copper Alloy | Z31 MaxVV THREADM28x1-6g        | SOURIAU shall not be liable for any non-conformity or damage<br>due to a use of the Products which does not comply with<br>the Specifications issued by either of the Parties or by a third party<br>(professional recommendation, technical notice.) |                          |                                                                                                                                                                                                                                                                                                                                                                                                                                                                                                                                                                                                                                                                                                                                                                                                                                                                                                                                                                                                                                                                                                                                                                                                                                                                                                                                                                                                                                                                                                                                                                                                                                                                                                                                                                                                                                                                                                                                                                                                                                                                                                                               |         |
| -Seals & Grommet : Silicon Elastomer                                                                                      |                                 |                                                                                                                                                                                                                                                       | Country<br>FR            | Jurisdiction & Control List<br>Not Listed                                                                                                                                                                                                                                                                                                                                                                                                                                                                                                                                                                                                                                                                                                                                                                                                                                                                                                                                                                                                                                                                                                                                                                                                                                                                                                                                                                                                                                                                                                                                                                                                                                                                                                                                                                                                                                                                                                                                                                                                                                                                                     |         |
| -Contact Plating: Gold over copper Alloy 0.8μm minimum-Durability: 500 Mating cycles                                      |                                 |                                                                                                                                                                                                                                                       |                          |                                                                                                                                                                                                                                                                                                                                                                                                                                                                                                                                                                                                                                                                                                                                                                                                                                                                                                                                                                                                                                                                                                                                                                                                                                                                                                                                                                                                                                                                                                                                                                                                                                                                                                                                                                                                                                                                                                                                                                                                                                                                                                                               |         |
| -Delivered with Souriau contacts and Accessories                                                                          |                                 |                                                                                                                                                                                                                                                       | PN: 8D519W               | 32PC                                                                                                                                                                                                                                                                                                                                                                                                                                                                                                                                                                                                                                                                                                                                                                                                                                                                                                                                                                                                                                                                                                                                                                                                                                                                                                                                                                                                                                                                                                                                                                                                                                                                                                                                                                                                                                                                                                                                                                                                                                                                                                                          |         |
| -Temperature Range : -65°C to +175°C                                                                                      |                                 | A 19-10-201                                                                                                                                                                                                                                           | 6 First Release          |                                                                                                                                                                                                                                                                                                                                                                                                                                                                                                                                                                                                                                                                                                                                                                                                                                                                                                                                                                                                                                                                                                                                                                                                                                                                                                                                                                                                                                                                                                                                                                                                                                                                                                                                                                                                                                                                                                                                                                                                                                                                                                                               |         |
| -Salt Spray : 500 hours                                                                                                   |                                 | ISS DATE                                                                                                                                                                                                                                              | Latest modification - by |                                                                                                                                                                                                                                                                                                                                                                                                                                                                                                                                                                                                                                                                                                                                                                                                                                                                                                                                                                                                                                                                                                                                                                                                                                                                                                                                                                                                                                                                                                                                                                                                                                                                                                                                                                                                                                                                                                                                                                                                                                                                                                                               | MOD N°  |
| Mass : 36.98 g ± 10%                                                                                                      |                                 | Designed By:                                                                                                                                                                                                                                          | Date:                    | CUSTOMER DRAWING                                                                                                                                                                                                                                                                                                                                                                                                                                                                                                                                                                                                                                                                                                                                                                                                                                                                                                                                                                                                                                                                                                                                                                                                                                                                                                                                                                                                                                                                                                                                                                                                                                                                                                                                                                                                                                                                                                                                                                                                                                                                                                              | MODIN   |
|                                                                                                                           |                                 | TITLE                                                                                                                                                                                                                                                 | Aluminiu                 | ım Plug 8D series                                                                                                                                                                                                                                                                                                                                                                                                                                                                                                                                                                                                                                                                                                                                                                                                                                                                                                                                                                                                                                                                                                                                                                                                                                                                                                                                                                                                                                                                                                                                                                                                                                                                                                                                                                                                                                                                                                                                                                                                                                                                                                             |         |
| BASIC SERIES: 8D 5 - 19 W 32                                                                                              | РС                              | SCALE                                                                                                                                                                                                                                                 | General linear           | NPRDS / PROJECT                                                                                                                                                                                                                                                                                                                                                                                                                                                                                                                                                                                                                                                                                                                                                                                                                                                                                                                                                                                                                                                                                                                                                                                                                                                                                                                                                                                                                                                                                                                                                                                                                                                                                                                                                                                                                                                                                                                                                                                                                                                                                                               |         |
| SHELL TYPE : Plug with RFI Shielding                                                                                      |                                 | NA                                                                                                                                                                                                                                                    | Tolerances:              | 859                                                                                                                                                                                                                                                                                                                                                                                                                                                                                                                                                                                                                                                                                                                                                                                                                                                                                                                                                                                                                                                                                                                                                                                                                                                                                                                                                                                                                                                                                                                                                                                                                                                                                                                                                                                                                                                                                                                                                                                                                                                                                                                           |         |
| CONTACT TYPE : Standard Crimp Contact                                                                                     | ORIENTATION : C                 |                                                                                                                                                                                                                                                       |                          | This document is the prop<br>SOURIAU                                                                                                                                                                                                                                                                                                                                                                                                                                                                                                                                                                                                                                                                                                                                                                                                                                                                                                                                                                                                                                                                                                                                                                                                                                                                                                                                                                                                                                                                                                                                                                                                                                                                                                                                                                                                                                                                                                                                                                                                                                                                                          | erty of |
| SHELL SIZE : 19                                                                                                           | CONTACT TYPE : PIN(500 Matings) | SUURIAU                                                                                                                                                                                                                                               | WWW.SOURIAU.CC           | it must not be reproduce<br>communicated without per                                                                                                                                                                                                                                                                                                                                                                                                                                                                                                                                                                                                                                                                                                                                                                                                                                                                                                                                                                                                                                                                                                                                                                                                                                                                                                                                                                                                                                                                                                                                                                                                                                                                                                                                                                                                                                                                                                                                                                                                                                                                          |         |
| PLATING : W = Olive drab Cadmium                                                                                          | CONTACT LAYOUT : 19-32          |                                                                                                                                                                                                                                                       | SOURIAU                  |                                                                                                                                                                                                                                                                                                                                                                                                                                                                                                                                                                                                                                                                                                                                                                                                                                                                                                                                                                                                                                                                                                                                                                                                                                                                                                                                                                                                                                                                                                                                                                                                                                                                                                                                                                                                                                                                                                                                                                                                                                                                                                                               | SHEET   |
|                                                                                                                           | CONTACT LATOUT . 19-32          |                                                                                                                                                                                                                                                       |                          |                                                                                                                                                                                                                                                                                                                                                                                                                                                                                                                                                                                                                                                                                                                                                                                                                                                                                                                                                                                                                                                                                                                                                                                                                                                                                                                                                                                                                                                                                                                                                                                                                                                                                                                                                                                                                                                                                                                                                                                                                                                                                                                               |         |
| I                                                                                                                         |                                 | A3                                                                                                                                                                                                                                                    | 8D519W3                  | 200-0                                                                                                                                                                                                                                                                                                                                                                                                                                                                                                                                                                                                                                                                                                                                                                                                                                                                                                                                                                                                                                                                                                                                                                                                                                                                                                                                                                                                                                                                                                                                                                                                                                                                                                                                                                                                                                                                                                                                                                                                                                                                                                                         | 1/2     |