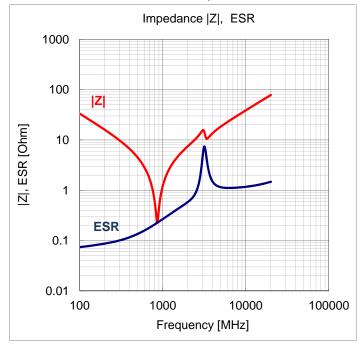

## 3. Frequency characteristics

Network Analyzer N5230, 100MHz to 20GHz

Any data in this sheet are subject to change, modify or discontinue without notice The data sheets include the typical data for design reference only. If there is any question regarding the data sheets, please contact our sales personnel or application engineers