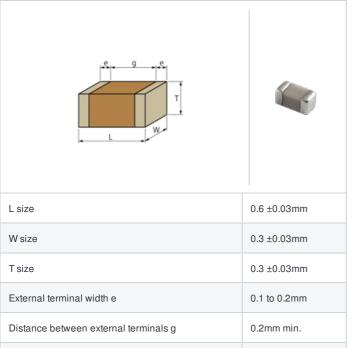

## GJM0335C1E1R3BB01# "#" indicates a package specification code.















< List of part numbers with package codes >

GJM0335C1E1R3BB01D , GJM0335C1E1R3BB01W , GJM0335C1E1R3BB01J

## Shape



## References

| Packaging | Specifications                                               | Minimum quantity |
|-----------|--------------------------------------------------------------|------------------|
| D         | ф180mm Paper taping                                          | 15000            |
| J         | ф330mm Paper taping                                          | 50000            |
| W         | φ180mm Paper taping (W8P1*)  * Width: 8mm, Pocket pitch: 1mm | 30000            |

| Mass (typ.) |        |
|-------------|--------|
| 1 piece     | 0.33mg |
| φ180mm Reel | 118g   |

## **Specifications**

Size code in inch(mm)

| Capacitance                                      | 1.3pF ±0.1pF |
|--------------------------------------------------|--------------|
| Rated voltage