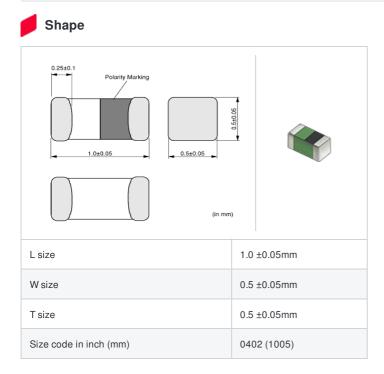

# LQG15HHR10J02# "#" indicates a package specification code.

< List of part numbers with package codes >

LQG15HHR10J02D , LQG15HHR10J02J , LQG15HHR10J02B

## Specifications

| Inductance                                                          | 100nH ±5%  |
|---------------------------------------------------------------------|------------|
| Inductance test frequency                                           | 100MHz     |
| Rated current (Itemp) (Based on Temperature rise)                   | 200mA      |
| Max. of DC resistance                                               | 1.25Ω      |
| Q (min.)                                                            | 8          |
| Q test frequency                                                    | 100MHz     |
| Self resonance frequency (min.)                                     | 600MHz     |
| Operating temperature range (Self-temperature rise is not included) | -55∼125°C  |
| Series                                                              | LQG15HH_02 |