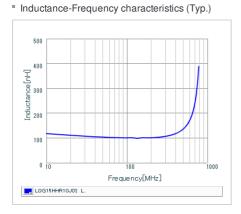

## Specifications

| Inductance                                                          | 100nH ±5%  |
|---------------------------------------------------------------------|------------|
| Inductance test frequency                                           | 100MHz     |
| Rated current (Itemp) (Based on Temperature rise)                   | 200mA      |
| Max. of DC resistance                                               | 1.25Ω      |
| Q (min.)                                                            | 8          |
| Q test frequency                                                    | 100MHz     |
| Self resonance frequency (min.)                                     | 600MHz     |
| Operating temperature range (Self-temperature rise is not included) | -55∼125°C  |
| Series                                                              | LQG15HH_02 |