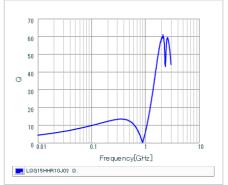

## Specifications

| Inductance                                                          | 100nH ±5%  |
|---------------------------------------------------------------------|------------|
| Inductance test frequency                                           | 100MHz     |
| Rated current (Itemp) (Based on Temperature rise)                   | 200mA      |
| Max. of DC resistance                                               | 1.25Ω      |
| Q (min.)                                                            | 8          |
| Q test frequency                                                    | 100MHz     |
| Self resonance frequency (min.)                                     | 600MHz     |
| Operating temperature range (Self-temperature rise is not included) | -55∼125°C  |
| Series                                                              | LQG15HH_02 |