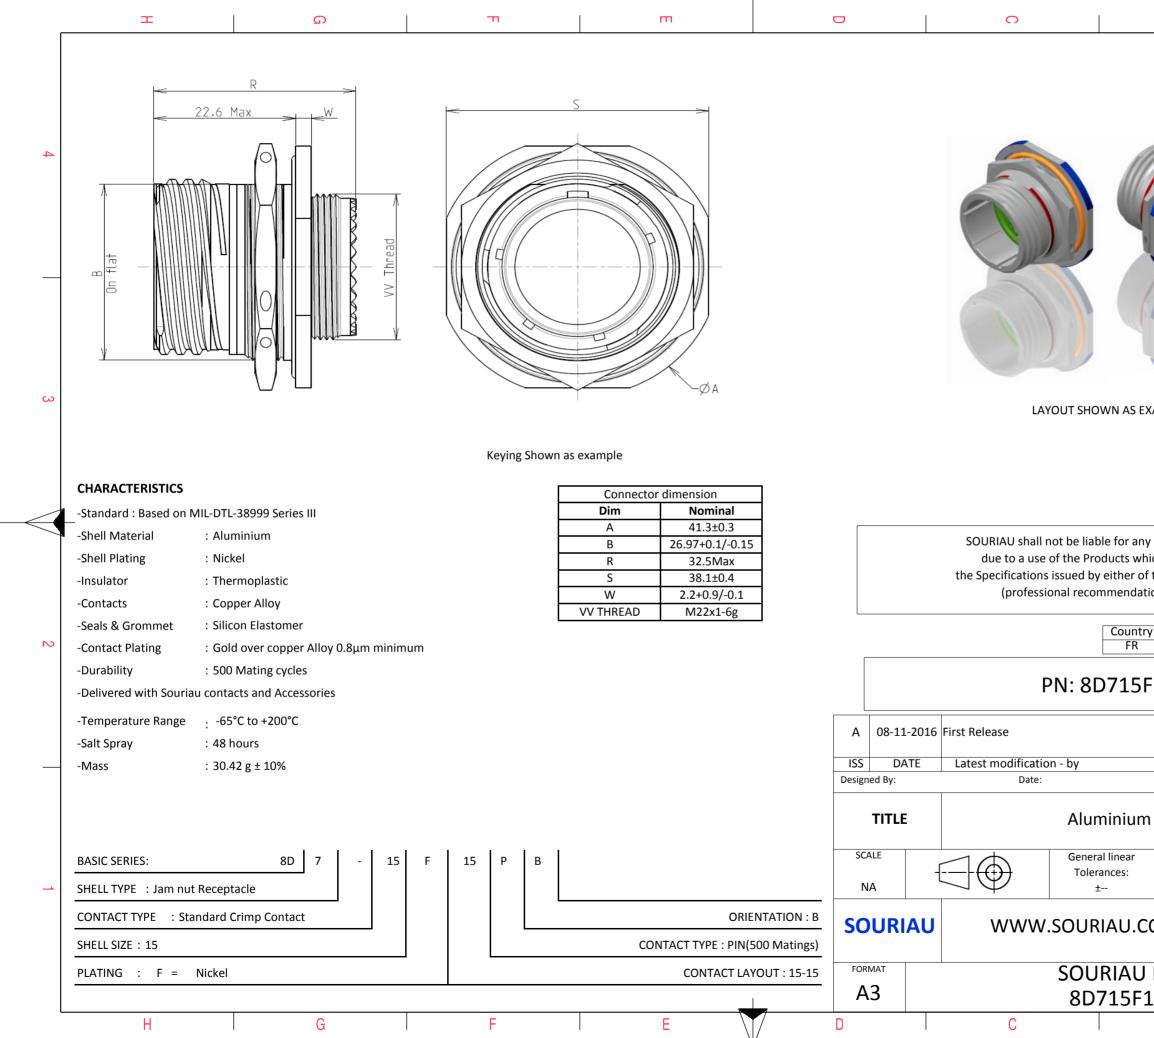

| Ξ                                                                                                                                      |                                                                                                                       | Þ         |          |   |  |  |  |
|----------------------------------------------------------------------------------------------------------------------------------------|-----------------------------------------------------------------------------------------------------------------------|-----------|----------|---|--|--|--|
|                                                                                                                                        |                                                                                                                       |           |          |   |  |  |  |
|                                                                                                                                        |                                                                                                                       |           |          | 4 |  |  |  |
|                                                                                                                                        |                                                                                                                       |           |          |   |  |  |  |
| S EXAMPLE                                                                                                                              | XAMPLE                                                                                                                |           |          |   |  |  |  |
|                                                                                                                                        |                                                                                                                       |           |          |   |  |  |  |
| r any non-conformity or damage<br>s which does not comply with<br>er of the Parties or by a third party<br>ndation, technical notice.) |                                                                                                                       |           |          |   |  |  |  |
| Intry Juris<br>FR                                                                                                                      | diction & Cont<br>Not Listed                                                                                          | trol List |          | 2 |  |  |  |
| SF15PB                                                                                                                                 |                                                                                                                       |           |          |   |  |  |  |
|                                                                                                                                        |                                                                                                                       |           |          |   |  |  |  |
|                                                                                                                                        | CUSTOME                                                                                                               | R DRAWING | MOD N°   |   |  |  |  |
| um Receptacle 8D series                                                                                                                |                                                                                                                       |           |          |   |  |  |  |
| ar                                                                                                                                     | NPRDS / PROJECT                                                                                                       |           |          |   |  |  |  |
|                                                                                                                                        |                                                                                                                       | 59        | perty of | 1 |  |  |  |
| J.COM                                                                                                                                  | COM<br>This document is the property of<br>SOURIAU<br>it must not be reproduced or<br>communicated without permission |           |          |   |  |  |  |
| U DRG N°                                                                                                                               | 1                                                                                                                     |           | SHEET    |   |  |  |  |
| F15PB-C<br>B                                                                                                                           |                                                                                                                       | A         | 1/2      | J |  |  |  |
|                                                                                                                                        |                                                                                                                       |           |          |   |  |  |  |

Þ

σ