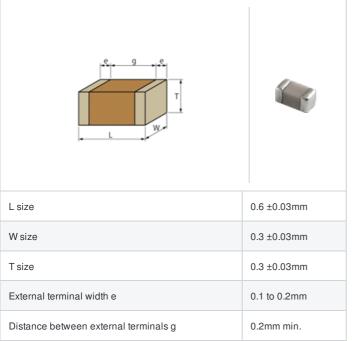

## GJM0335C1E1R7CB01# "#" indicates a package specification code.













< List of part numbers with package codes >

GJM0335C1E1R7CB01D , GJM0335C1E1R7CB01W , GJM0335C1E1R7CB01J

## Shape



## References

| Packaging | Specifications                                               | Minimum quantity |
|-----------|--------------------------------------------------------------|------------------|
| D         | ф180mm Paper taping                                          | 15000            |
| J         | ф330mm Paper taping                                          | 50000            |
| W         | φ180mm Paper taping (W8P1*)  * Width: 8mm, Pocket pitch: 1mm | 30000            |

| Mass (typ.) |        |  |
|-------------|--------|--|
| 1 piece     | 0.33mg |  |
| φ180mm Reel | 118g   |  |

## **Specifications**

Size code in inch(mm)

| Capacitance                                      | 1.7pF ±0.25pF |
|--------------------------------------------------|---------------|
| Rat