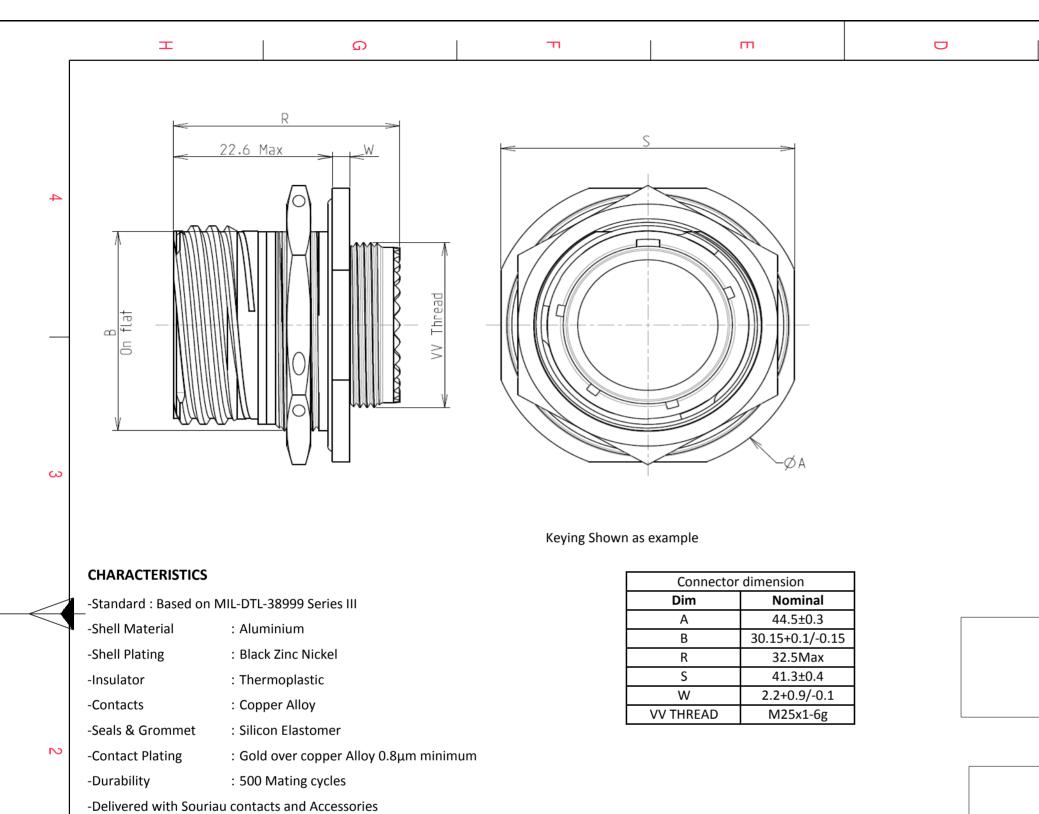

26

В

F

А

: -65°C to +175°C -Temperature Range

: 500 hours -Salt Spray

-Mass

| BASIC SERIES:                         | 8D  | 7 | - | 17 | Ζ |
|---------------------------------------|-----|---|---|----|---|
| SHELL TYPE : Jam nut Receptad         | cle |   |   |    |   |
| CONTACT TYPE : Standard Crimp Contact |     |   |   |    |   |
| SHELL SIZE : 17                       |     |   |   |    |   |
|                                       |     |   |   |    |   |

G

: 49.36 g ± 10%

PLATING : Z = Black Zinc Nickel

Н

| П                                                 |              | 0                                                                                                                                                                                                 | <b>D</b>                 | A                                                                                          |        |  |  |
|---------------------------------------------------|--------------|---------------------------------------------------------------------------------------------------------------------------------------------------------------------------------------------------|--------------------------|--------------------------------------------------------------------------------------------|--------|--|--|
|                                                   |              |                                                                                                                                                                                                   |                          |                                                                                            | 4      |  |  |
| ØA                                                |              | LAYOUT SHO                                                                                                                                                                                        | OWN AS EXAMPLE           |                                                                                            | 3      |  |  |
| onnector dimension<br>m Nominal<br>44.5±0.3       |              |                                                                                                                                                                                                   |                          |                                                                                            |        |  |  |
| 30.15+0.1/-0.15<br>32.5Max<br>41.3±0.4            |              | SOURIAU shall not be liable for any non-conformity or damage<br>due to a use of the Products which does not comply with<br>the Specifications issued by either of the Parties or by a third party |                          |                                                                                            |        |  |  |
| / 2.2+0.9/-0.1<br>READ M25x1-6g                   |              | (professional reco                                                                                                                                                                                | mmendation, technical no | otice.)                                                                                    |        |  |  |
|                                                   | [            |                                                                                                                                                                                                   | Country Jurisdi<br>FR    | iction & Control List<br>Not Listed                                                        | 2      |  |  |
|                                                   |              | PN: 81                                                                                                                                                                                            | D717Z26BA                |                                                                                            |        |  |  |
|                                                   | A 01-10-2016 | 6 First Release                                                                                                                                                                                   |                          |                                                                                            |        |  |  |
|                                                   | ISS DATE     | Latest modification - by                                                                                                                                                                          |                          |                                                                                            | MOD N° |  |  |
|                                                   | Designed By: |                                                                                                                                                                                                   |                          | e 8D series                                                                                |        |  |  |
|                                                   | SCALE        |                                                                                                                                                                                                   | ral linear               | NPRDS / PROJECT                                                                            |        |  |  |
|                                                   | NA           | $\langle (\langle \Psi \rangle) \rangle$                                                                                                                                                          | rances:<br>±             | 859                                                                                        | 1      |  |  |
| ORIENTATION :<br>CONTACT TYPE : SOCKET(500 Mating | -   SUURIAU  | OURIAU WWW.SOURIAU.COM                                                                                                                                                                            |                          | This document is the prop<br>SOURIAU<br>it must not be reproduc<br>communicated without pe | ed or  |  |  |
| CONTACT LAYOUT : 17-2                             |              | SOU                                                                                                                                                                                               | RIAU DRG N°              |                                                                                            | SHEET  |  |  |
|                                                   | A3           |                                                                                                                                                                                                   | 717Z26BA-C               |                                                                                            | 1/2    |  |  |
| E                                                 | D            | C                                                                                                                                                                                                 | l B                      | I A                                                                                        |        |  |  |