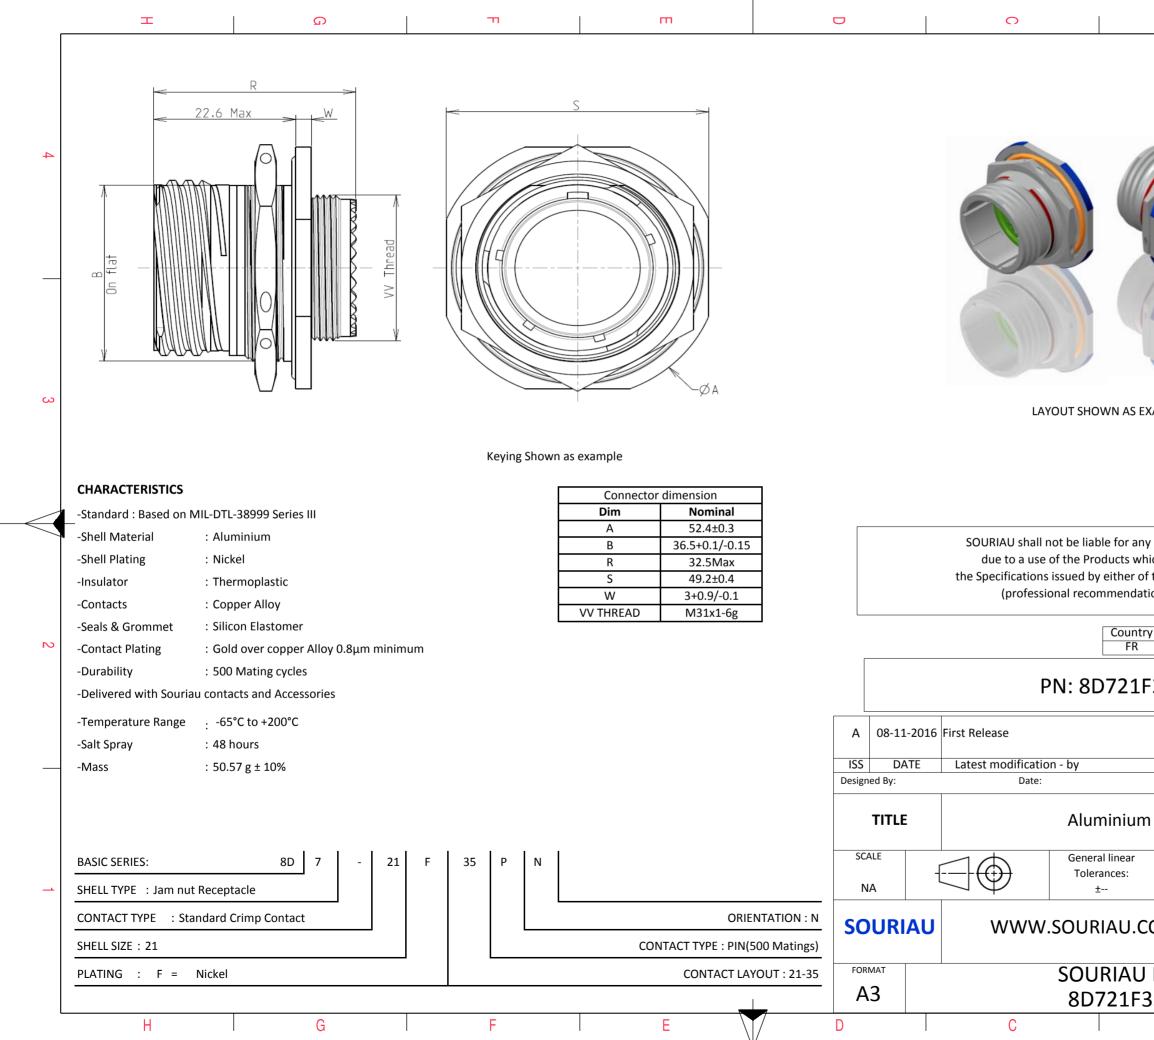

|                                                                                                                                        | Φ                                           |                              | A        |        |   |  |  |  |
|----------------------------------------------------------------------------------------------------------------------------------------|---------------------------------------------|------------------------------|----------|--------|---|--|--|--|
|                                                                                                                                        |                                             |                              |          |        |   |  |  |  |
|                                                                                                                                        |                                             |                              |          |        | 4 |  |  |  |
| 1                                                                                                                                      | 6                                           |                              |          |        |   |  |  |  |
| S EXA                                                                                                                                  | AMPLE                                       |                              |          |        | 3 |  |  |  |
|                                                                                                                                        |                                             |                              |          |        |   |  |  |  |
| r any non-conformity or damage<br>s which does not comply with<br>er of the Parties or by a third party<br>ndation, technical notice.) |                                             |                              |          |        |   |  |  |  |
| untry<br>FR                                                                                                                            | Jurisd                                      | liction & Cont<br>Not Listed | rol List | ]      | 2 |  |  |  |
| 1F3                                                                                                                                    | 35PN                                        |                              |          |        |   |  |  |  |
|                                                                                                                                        |                                             |                              |          |        |   |  |  |  |
|                                                                                                                                        |                                             | CUSTOMFR                     |          | MOD N° |   |  |  |  |
| um                                                                                                                                     | customer drawing<br>um Receptacle 8D series |                              |          |        |   |  |  |  |
| ar                                                                                                                                     |                                             | NPRDS /                      | PROJECT  |        | - |  |  |  |
|                                                                                                                                        |                                             |                              | 59       |        | 1 |  |  |  |
| This document is the property of<br>SOURIAU<br>it must not be reproduced or<br>communicated without permission                         |                                             |                              |          |        |   |  |  |  |
|                                                                                                                                        | DRG N°                                      |                              |          | SHEET  |   |  |  |  |
| F3!                                                                                                                                    | 5PN-C                                       |                              |          | 1/2    | ] |  |  |  |
|                                                                                                                                        | В                                           |                              | А        |        |   |  |  |  |
|                                                                                                                                        |                                             |                              |          |        |   |  |  |  |