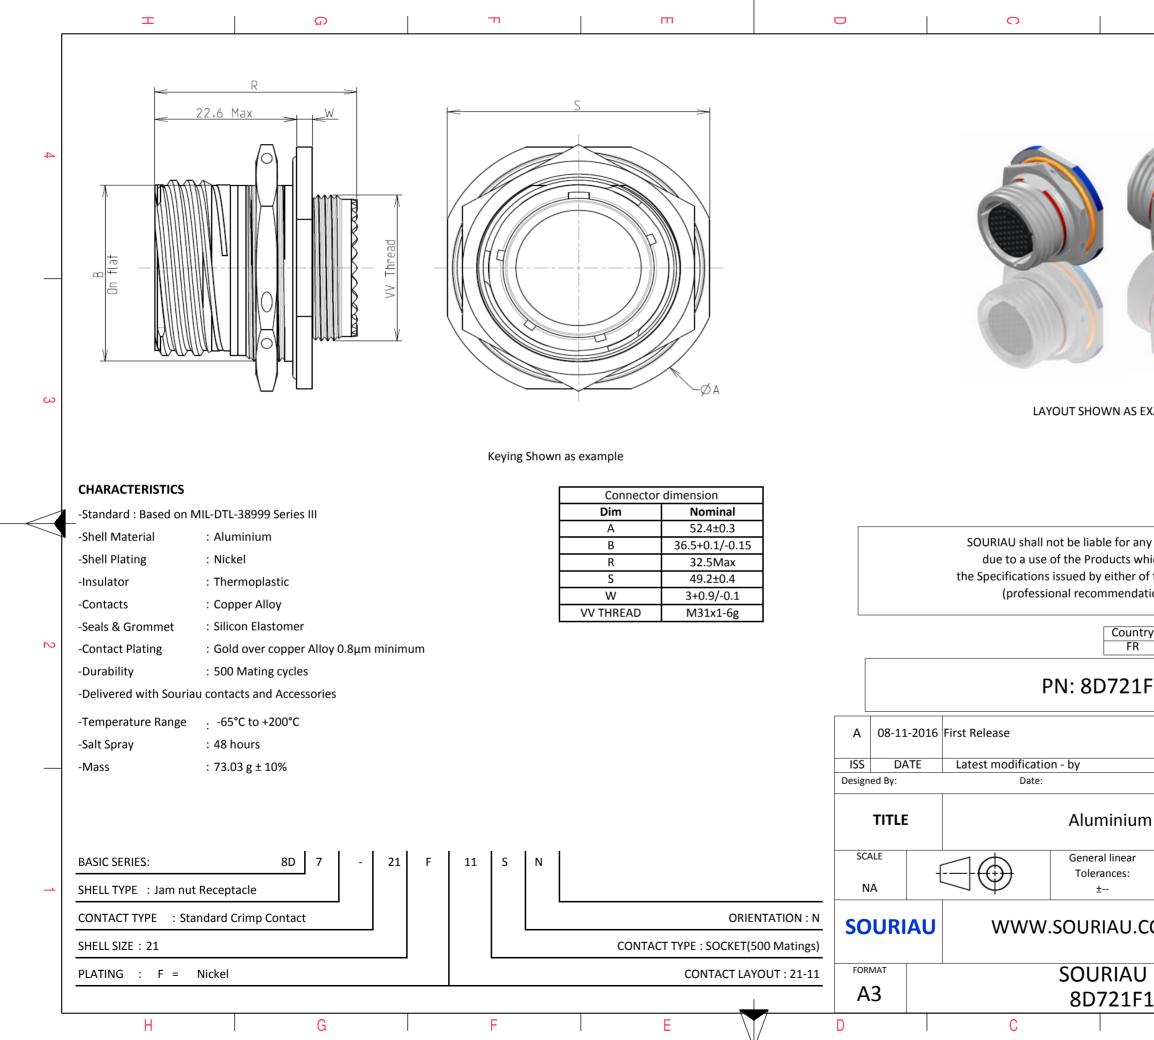

|                                                                                                                                        | Φ                       |                              | Þ             |        |   |  |  |  |  |
|----------------------------------------------------------------------------------------------------------------------------------------|-------------------------|------------------------------|---------------|--------|---|--|--|--|--|
|                                                                                                                                        |                         |                              |               |        |   |  |  |  |  |
|                                                                                                                                        |                         |                              |               |        | 4 |  |  |  |  |
|                                                                                                                                        |                         |                              |               |        | 3 |  |  |  |  |
| AS EXA                                                                                                                                 | AMPLE                   |                              |               |        |   |  |  |  |  |
| r any non-conformity or damage<br>s which does not comply with<br>er of the Parties or by a third party<br>ndation, technical notice.) |                         |                              |               |        |   |  |  |  |  |
| Intry<br>R                                                                                                                             | Jurisd                  | liction & Cont<br>Not Listed | rol List      |        | 2 |  |  |  |  |
| 1F:                                                                                                                                    | 11SN                    |                              |               |        |   |  |  |  |  |
|                                                                                                                                        |                         |                              |               |        |   |  |  |  |  |
|                                                                                                                                        |                         | CUSTOME                      | R DRAWING     | MOD N° |   |  |  |  |  |
| um                                                                                                                                     | um Receptacle 8D series |                              |               |        |   |  |  |  |  |
| ar                                                                                                                                     |                         |                              | PROJECT<br>59 |        | 1 |  |  |  |  |
| J.COM<br>This document is the property of<br>SOURIAU<br>it must not be reproduced or<br>communicated without permission                |                         |                              |               |        |   |  |  |  |  |
|                                                                                                                                        | DRG N°<br>1SN-C         |                              |               | SHEET  |   |  |  |  |  |
|                                                                                                                                        | B                       |                              | A             | -      | J |  |  |  |  |
|                                                                                                                                        |                         |                              |               |        |   |  |  |  |  |