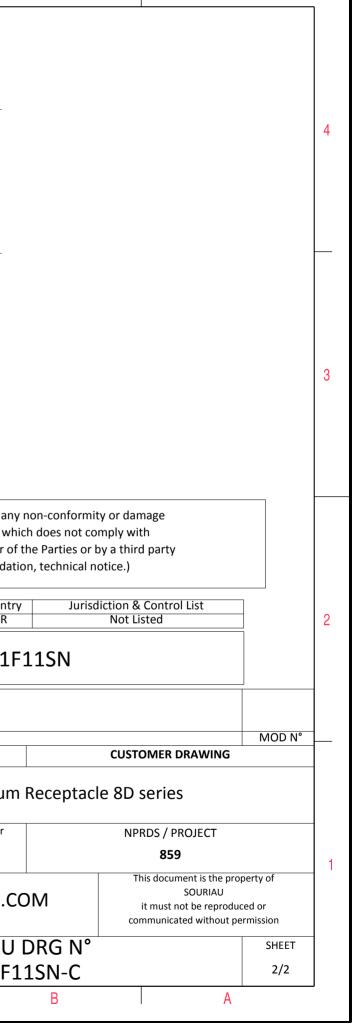

|          | т                                                                                                                                                                                                           | <u>م</u>                                                                                                                                                                                                                                                                                                                                                                                                                                                                                                                                                                                                | т | m | D                  |                               | 0                                                                                            |                                    |  |
|----------|-------------------------------------------------------------------------------------------------------------------------------------------------------------------------------------------------------------|---------------------------------------------------------------------------------------------------------------------------------------------------------------------------------------------------------------------------------------------------------------------------------------------------------------------------------------------------------------------------------------------------------------------------------------------------------------------------------------------------------------------------------------------------------------------------------------------------------|---|---|--------------------|-------------------------------|----------------------------------------------------------------------------------------------|------------------------------------|--|
|          |                                                                                                                                                                                                             | Contact Layout                                                                                                                                                                                                                                                                                                                                                                                                                                                                                                                                                                                          |   |   |                    |                               | Panel cutout                                                                                 |                                    |  |
| 4        | -x -                                                                                                                                                                                                        | $ \begin{array}{c}                                     $                                                                                                                                                                                                                                                                                                                                                                                                                                                                                                                                                |   |   |                    |                               | M NUT RECEPTACLE (TYPE 7)                                                                    |                                    |  |
|          | B         +306 (7.77)           C         +348 (8.84)           D         +227 (5.77)           E         +000 (0.00)           F         -227 (5.77)           Shell         Arrangement<br>no.         Nu | Y-axis<br>ID         position<br>(ID)         X-axis<br>(rm)         Y-axis<br>(rm)           +.332 (8.43)         G        349 (8.84)        061 (1.55)           +.177 (4.50)         H        306 (7.77)         +.177 (4.50)          061 (1.55)         J        121 (3.07)         +.332 (8.43)          270 (6.86)         K         +.000 (0.00)         +.123 (3.12)          353 (8.97)         L         +.000 (0.00)        115 (2.92)          270 (6.86)             mber of<br>ontacts         Size<br>contacts         Service<br>rating         Contact<br>location         Supersedes |   |   |                    | Max. this                     | ØC<br>ckness panel for receptacle:Type 7:                                                    | 3.2 mm                             |  |
| ω        | 21 -11                                                                                                                                                                                                      | 11 12 I All MS20055-11                                                                                                                                                                                                                                                                                                                                                                                                                                                                                                                                                                                  | ] |   |                    |                               | Dim         Nom           B         37.08+0           ØC         38.35+0                     | )/-0.25                            |  |
|          | L                                                                                                                                                                                                           |                                                                                                                                                                                                                                                                                                                                                                                                                                                                                                                                                                                                         |   |   |                    |                               |                                                                                              |                                    |  |
|          |                                                                                                                                                                                                             |                                                                                                                                                                                                                                                                                                                                                                                                                                                                                                                                                                                                         |   |   |                    |                               | SOURIAU shall not be<br>due to a use of the<br>the Specifications issued<br>(professional re | Products whice<br>d by either of t |  |
| N        |                                                                                                                                                                                                             |                                                                                                                                                                                                                                                                                                                                                                                                                                                                                                                                                                                                         |   |   |                    |                               | Country<br>FR                                                                                |                                    |  |
|          |                                                                                                                                                                                                             |                                                                                                                                                                                                                                                                                                                                                                                                                                                                                                                                                                                                         |   |   |                    |                               | PN:                                                                                          | 8D721F                             |  |
|          |                                                                                                                                                                                                             |                                                                                                                                                                                                                                                                                                                                                                                                                                                                                                                                                                                                         |   |   | A<br>ISS<br>Design | 08-11-2016<br>DATE<br>ned By: | First Release<br>Latest modification - by<br>Date:                                           |                                    |  |
|          |                                                                                                                                                                                                             |                                                                                                                                                                                                                                                                                                                                                                                                                                                                                                                                                                                                         |   |   |                    | TITLE                         | A                                                                                            | luminium                           |  |
| <b>_</b> |                                                                                                                                                                                                             |                                                                                                                                                                                                                                                                                                                                                                                                                                                                                                                                                                                                         |   |   |                    | ALE<br>IA                     |                                                                                              | eneral linear<br>olerances:<br>±   |  |
|          |                                                                                                                                                                                                             |                                                                                                                                                                                                                                                                                                                                                                                                                                                                                                                                                                                                         |   |   | SC                 | URIAU                         | AU WWW.SOURIAU.CC                                                                            |                                    |  |
|          |                                                                                                                                                                                                             |                                                                                                                                                                                                                                                                                                                                                                                                                                                                                                                                                                                                         |   |   |                    | мат<br><b>\3</b>              |                                                                                              | DRIAU<br>D721F1                    |  |
| L        | Н                                                                                                                                                                                                           | G                                                                                                                                                                                                                                                                                                                                                                                                                                                                                                                                                                                                       | F | E | D                  |                               | С                                                                                            |                                    |  |