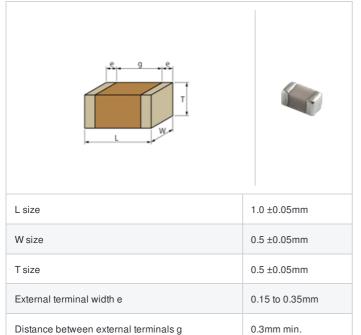

## GJM1555C1H5R1WB01# "#" indicates a package specification code.













0402 (1005M)



< List of part numbers with package codes >

GJM1555C1H5R1WB01D , GJM1555C1H5R1WB01W , GJM1555C1H5R1WB01J

## Shape



## References

| Packaging | Specifications                                               | Minimum quantity |
|-----------|--------------------------------------------------------------|------------------|
| D         | ф180mm Paper taping                                          | 10000            |
| J         | ф330mm Paper taping                                          | 50000            |
| W         | φ180mm Paper taping (W8P1*)  * Width: 8mm, Pocket pitch: 1mm | 20000            |

| Mass (typ.) |       |  |
|-------------|-------|--|
| 1 piece     | 1.6mg |  |
| φ180mm Reel | 118g  |  |

## **Specifications**

Size code in inch(mm)

| Capacitance                                      | 5.1pF ±0.05pF |
|--------------------------------------------------|---------------|
| Rated v