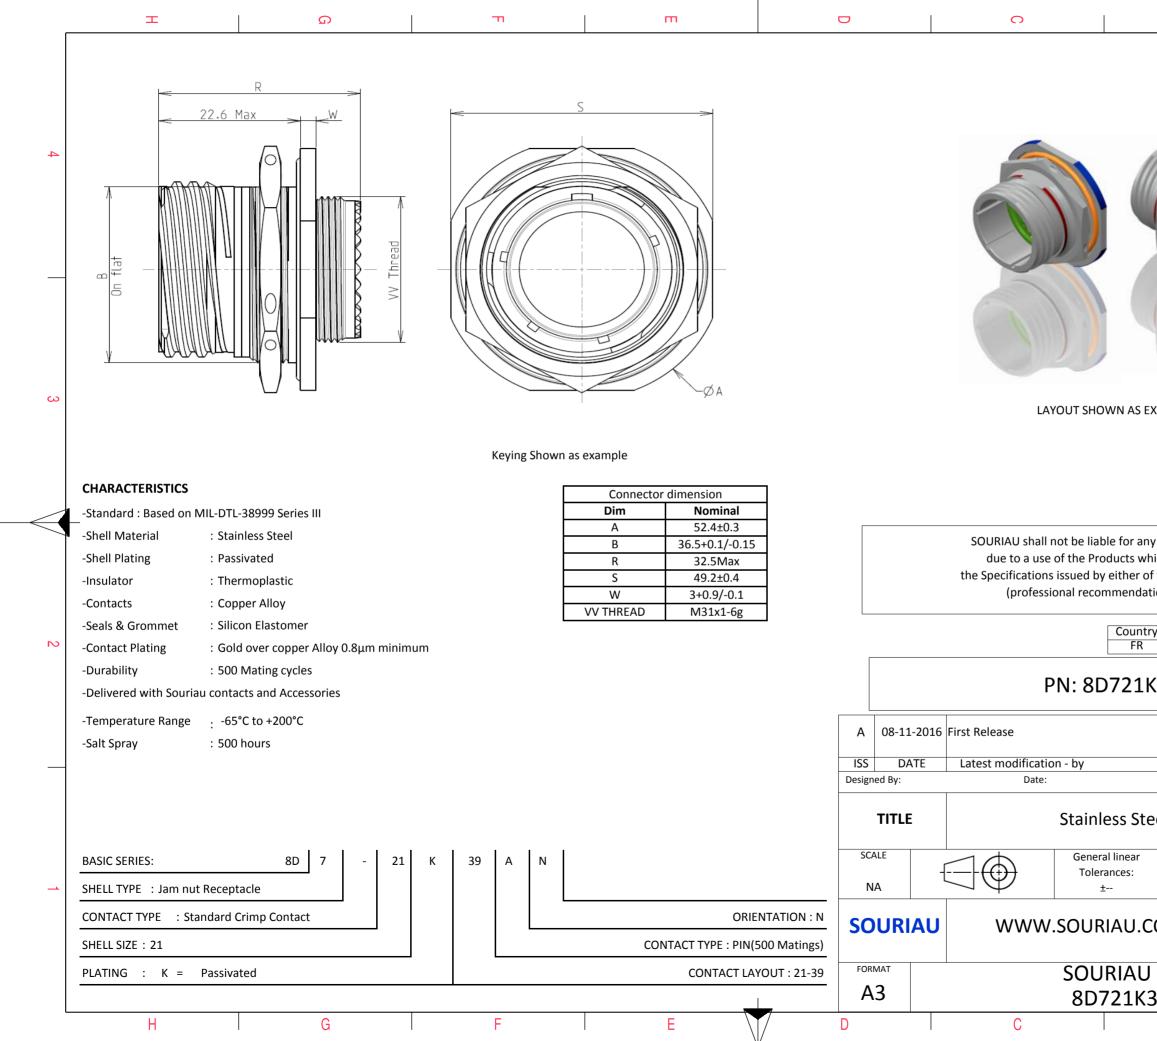

|                                                                                                                                    | Φ                                    |            | A         |        |   |
|------------------------------------------------------------------------------------------------------------------------------------|--------------------------------------|------------|-----------|--------|---|
|                                                                                                                                    |                                      |            |           |        |   |
|                                                                                                                                    |                                      |            |           |        |   |
|                                                                                                                                    |                                      |            |           |        |   |
|                                                                                                                                    |                                      |            |           |        | 4 |
| 4                                                                                                                                  | 3                                    |            |           |        |   |
| S EXA                                                                                                                              | KAMPLE                               |            |           |        |   |
|                                                                                                                                    |                                      |            |           |        |   |
|                                                                                                                                    |                                      |            |           |        |   |
|                                                                                                                                    |                                      |            |           |        |   |
| any non-conformity or damage<br>which does not comply with<br>or of the Parties or by a third party<br>adation, technical notice.) |                                      |            |           |        |   |
| untry                                                                                                                              |                                      |            |           |        |   |
| FR                                                                                                                                 |                                      | Not Listed |           | ]      | 2 |
| 1K39AN                                                                                                                             |                                      |            |           |        |   |
|                                                                                                                                    |                                      |            |           |        |   |
|                                                                                                                                    | 1                                    |            |           | MOD N° |   |
|                                                                                                                                    |                                      | CUSTOME    | R DRAWING |        |   |
| Steel Receptacle 8D series                                                                                                         |                                      |            |           |        |   |
| ar                                                                                                                                 | NPRDS / PROJECT                      |            |           |        |   |
|                                                                                                                                    | 859 This document is the property of |            |           |        | 1 |
| SOURIAU<br>it must not be reproduced or<br>communicated without permission                                                         |                                      |            |           |        |   |
| UDRG N° SHEET                                                                                                                      |                                      |            |           |        |   |
|                                                                                                                                    | 9AN-C                                |            |           | 1/2    | ] |
|                                                                                                                                    | В                                    |            | А         |        |   |
|                                                                                                                                    |                                      |            |           |        |   |