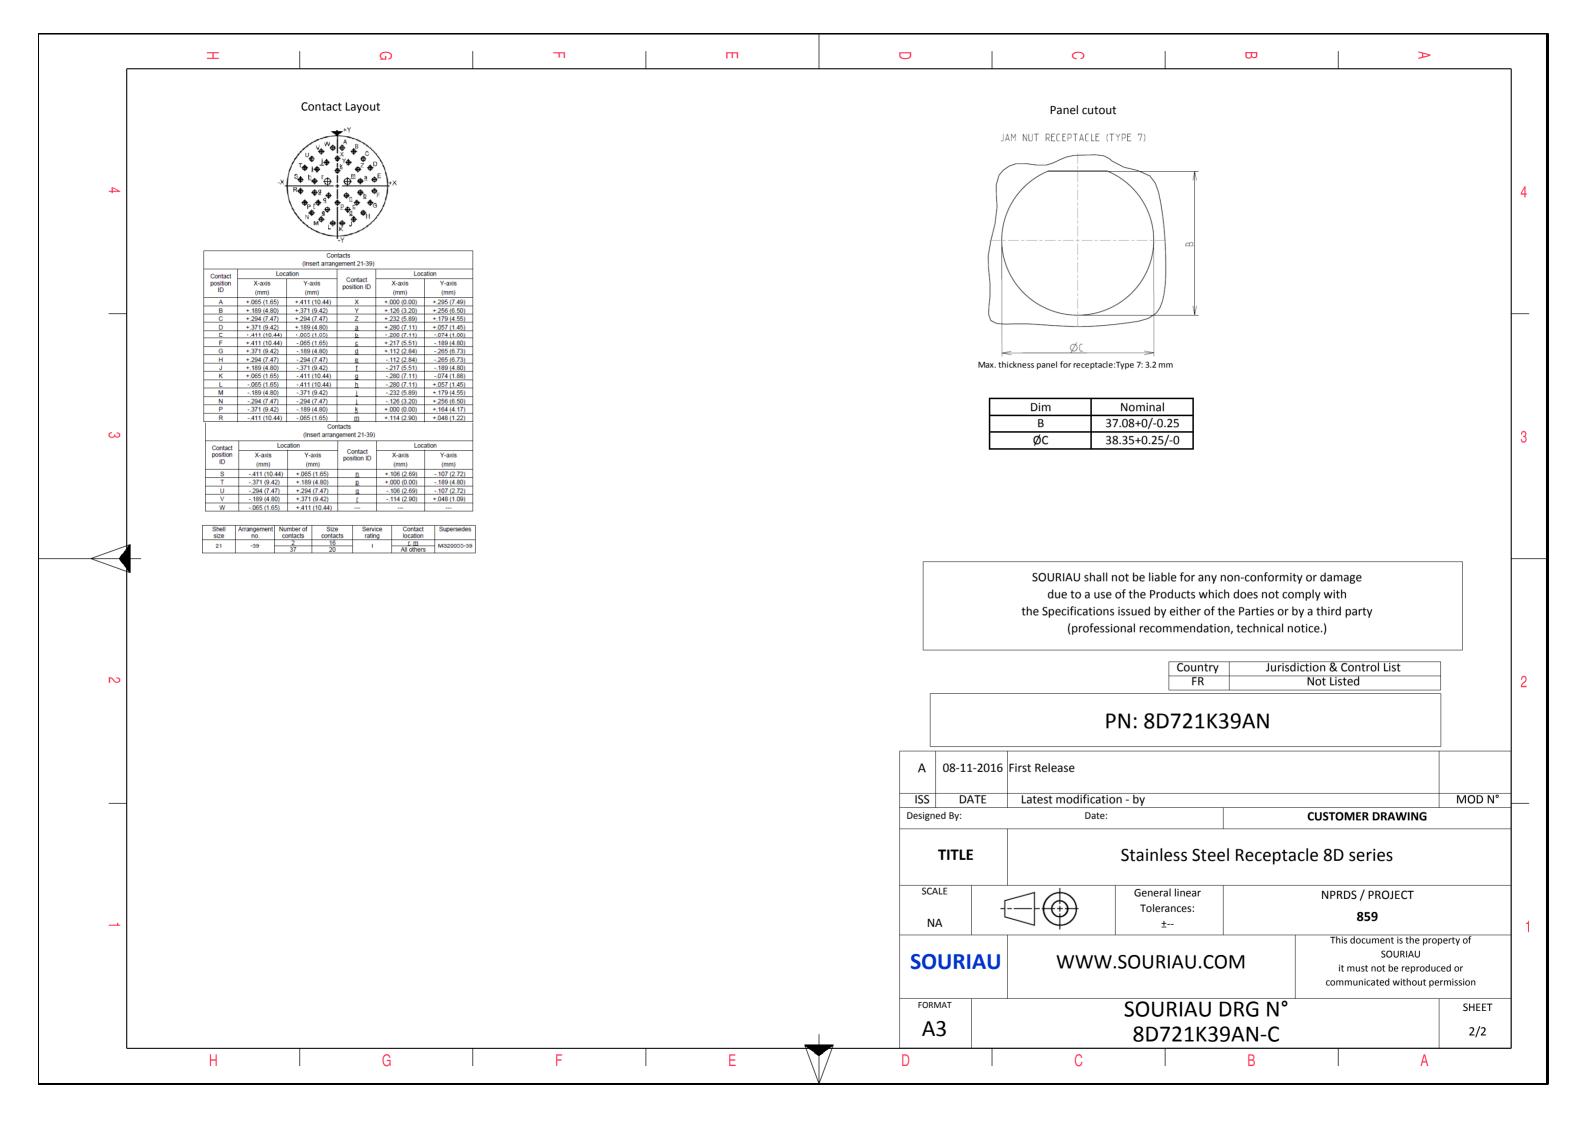

|                                                                                                                                    | Φ                                    |            | A         |        |   |
|------------------------------------------------------------------------------------------------------------------------------------|--------------------------------------|------------|-----------|--------|---|
|                                                                                                                                    |                                      |            |           |        |   |
|                                                                                                                                    |                                      |            |           |        |   |
|                                                                                                                                    |                                      |            |           |        |   |
|                                                                                                                                    |                                      |            |           |        | 4 |
| 4                                                                                                                                  | 3                                    |            |           |        |   |
| S EXA                                                                                                                              | KAMPLE                               |            |           |        |   |
|                                                                                                                                    |                                      |            |           |        |   |
|                                                                                                                                    |                                      |            |           |        |   |
|                                                                                                                                    |                                      |            |           |        |   |
| any non-conformity or damage<br>which does not comply with<br>or of the Parties or by a third party<br>adation, technical notice.) |                                      |            |           |        |   |
| untry                                                                                                                              |                                      |            |           |        |   |
| FR                                                                                                                                 |                                      | Not Listed |           | ]      | 2 |
| 1K39AN                                                                                                                             |                                      |            |           |        |   |
|                                                                                                                                    |                                      |            |           |        |   |
|                                                                                                                                    | 1                                    |            |           | MOD N° |   |
|                                                                                                                                    |                                      | CUSTOME    | R DRAWING |        |   |
| Steel Receptacle 8D series                                                                                                         |                                      |            |           |        |   |
| ar                                                                                                                                 | NPRDS / PROJECT                      |            |           |        |   |
|                                                                                                                                    | 859 This document is the property of |            |           |        | 1 |
| SOURIAU<br>it must not be reproduced or<br>communicated without permission                                                         |                                      |            |           |        |   |
| UDRG N° SHEET                                                                                                                      |                                      |            |           |        |   |
|                                                                                                                                    | 9AN-C                                |            |           | 1/2    | ] |
|                                                                                                                                    | В                                    |            | А         |        |   |
|                                                                                                                                    |                                      |            |           |        |   |