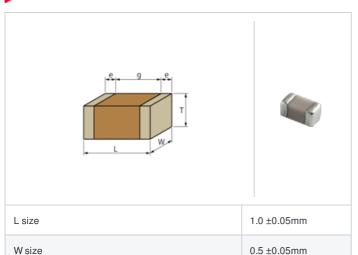

## GJM1555C1H7R8BB01# "#" indicates a package specification code.

0.5 ±0.05mm

0.15 to 0.35mm

0.3mm min.

0402 (1005M)

< List of part numbers with package codes >

GJM1555C1H7R8BB01D , GJM1555C1H7R8BB01W , GJM1555C1H7R8BB01J

## **Specifications**

Size code in inch(mm)

External terminal width e

Distance between external terminals g

T size

| Capacitance                                      | 7.8pF ±0.1pF |
|--------------------------------------------------|--------------|
| Rated voltage                                    | 50Vdc        |
| Temperature characteristics (complied standard)  | C0G(EIA)     |
| Temperature coefficient                          | 0±30ppm/°C   |
| Temperature range of temperature characteristics | 25 to 125°C  |
| Operating temperature range                      | -55 to 125°C |