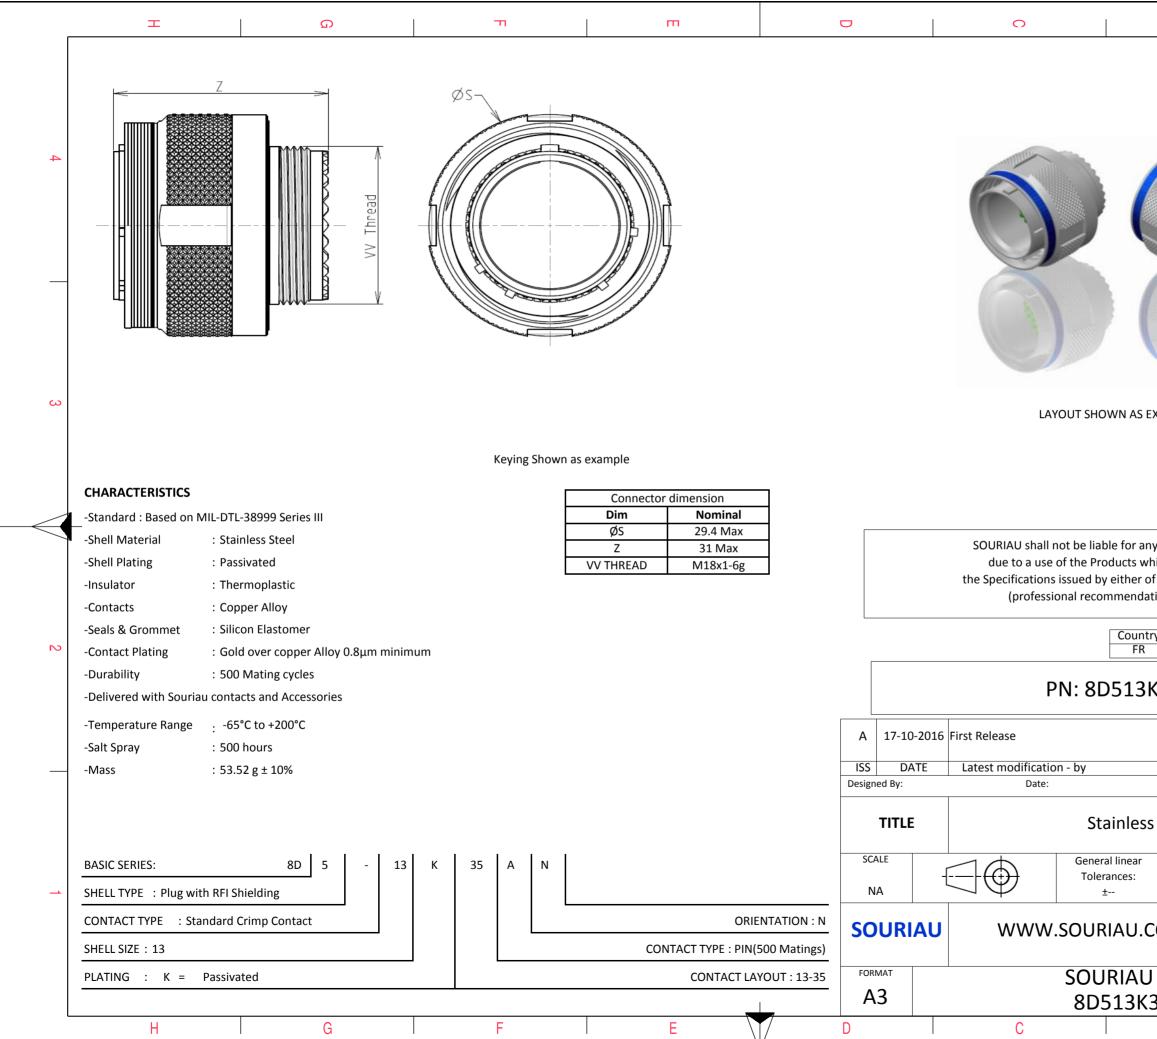

| Ξ                                                                                                                       | >                                        |   |  |  |  |  |  |
|-------------------------------------------------------------------------------------------------------------------------|------------------------------------------|---|--|--|--|--|--|
|                                                                                                                         |                                          | 4 |  |  |  |  |  |
| AS EXAMPLE                                                                                                              |                                          | 3 |  |  |  |  |  |
| s which does no<br>er of the Parties<br>ndation, technic                                                                | urisdiction & Control List<br>Not Listed | 2 |  |  |  |  |  |
|                                                                                                                         | MOD N                                    | 0 |  |  |  |  |  |
|                                                                                                                         | CUSTOMER DRAWING                         |   |  |  |  |  |  |
| ess Steel P                                                                                                             | ss Steel Plug 8D series                  |   |  |  |  |  |  |
| ar<br>:                                                                                                                 | NPRDS / PROJECT<br>859                   |   |  |  |  |  |  |
| J.COM<br>This document is the property of<br>SOURIAU<br>it must not be reproduced or<br>communicated without permission |                                          |   |  |  |  |  |  |
| U DRG N<br>K35AN-(                                                                                                      |                                          |   |  |  |  |  |  |
| B                                                                                                                       |                                          |   |  |  |  |  |  |
| _                                                                                                                       |                                          |   |  |  |  |  |  |