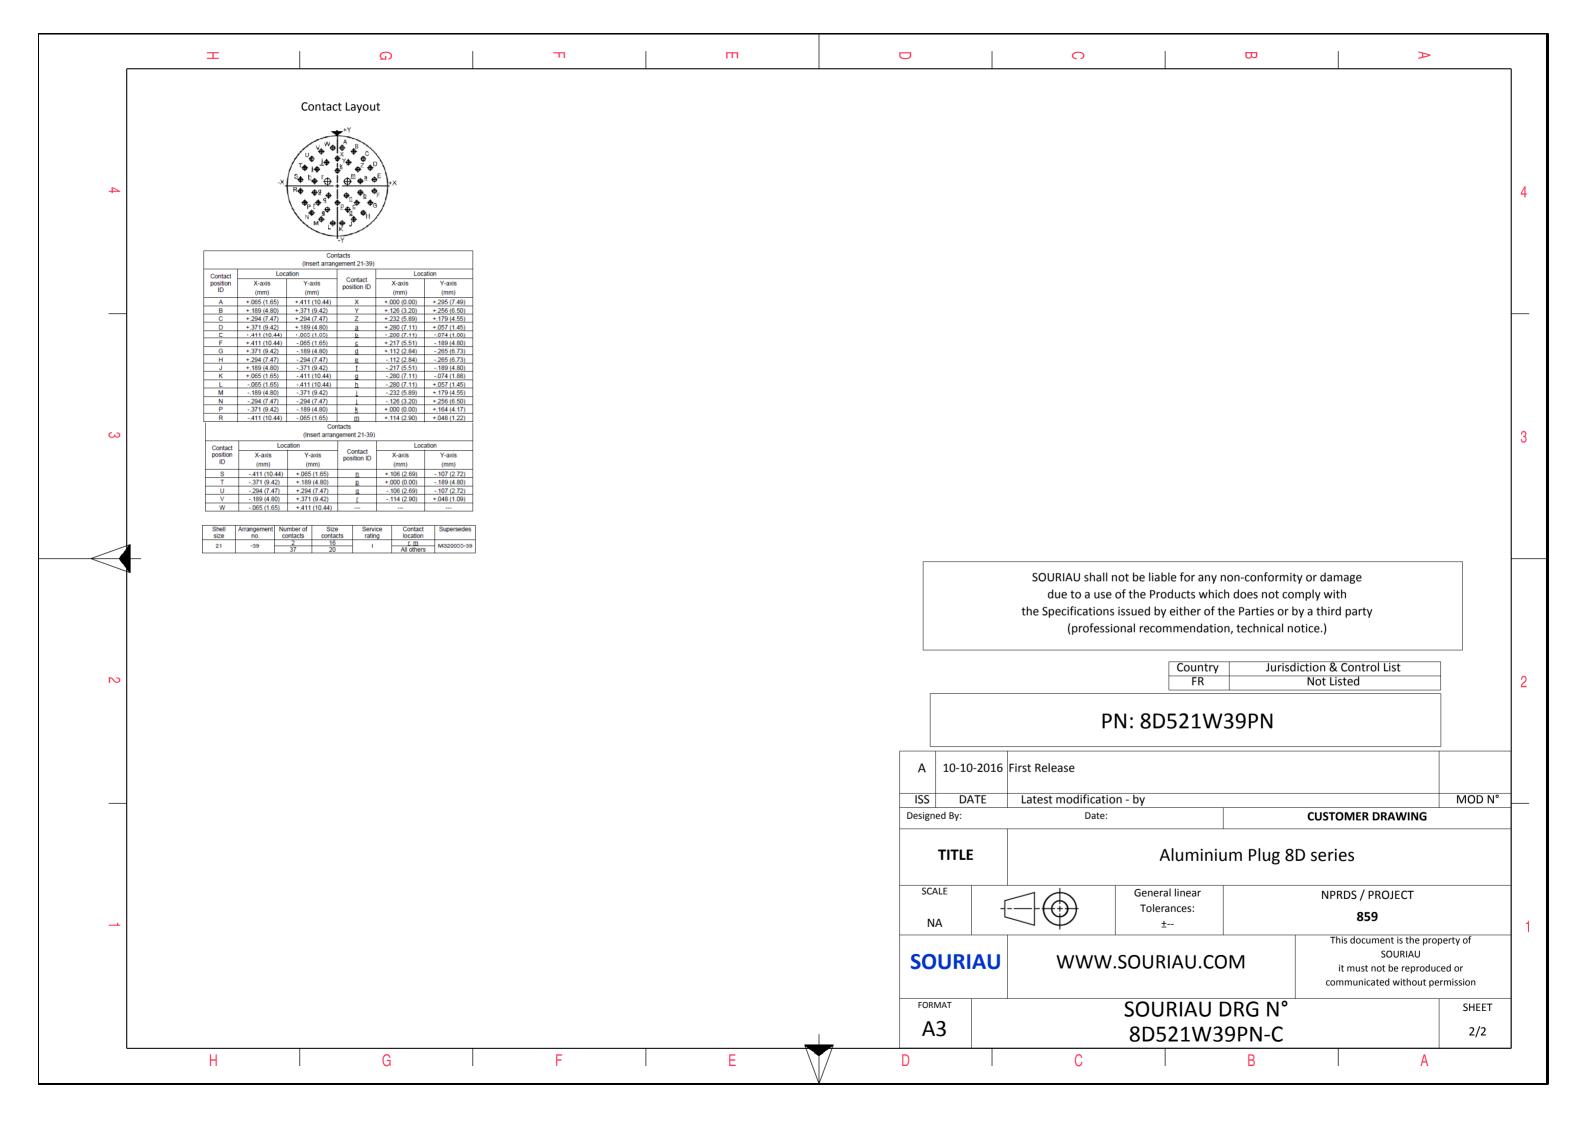

| - | <b>T</b>                                                                                                                                                                                                     | Q                                                                                                                                                    | п               | m                                             |                                                |                          | 0                                                                                                                                      |                                         |
|---|--------------------------------------------------------------------------------------------------------------------------------------------------------------------------------------------------------------|------------------------------------------------------------------------------------------------------------------------------------------------------|-----------------|-----------------------------------------------|------------------------------------------------|--------------------------|----------------------------------------------------------------------------------------------------------------------------------------|-----------------------------------------|
| 4 |                                                                                                                                                                                                              | V Thread                                                                                                                                             | ØS              |                                               |                                                |                          |                                                                                                                                        |                                         |
| ယ |                                                                                                                                                                                                              |                                                                                                                                                      |                 |                                               |                                                |                          | LAYOUT SH                                                                                                                              | OWN AS EXA                              |
|   |                                                                                                                                                                                                              |                                                                                                                                                      | Keying Shown as | example                                       |                                                |                          |                                                                                                                                        |                                         |
|   | CHARACTERISTICS -Standard : Based on MIL-DTL-3                                                                                                                                                               | 22000 Sories III                                                                                                                                     | F               | Connector dimension Dim Nominal               | 7                                              |                          |                                                                                                                                        |                                         |
| N | -Shell Material : Alum<br>-Shell Plating : Olive<br>-Insulator : Therr<br>-Contacts : Copp<br>-Seals & Grommet : Silico<br>-Contact Plating : Gold<br>-Durability : 500 M<br>-Delivered with Souriau contact | inium<br>drab Cadmium<br>noplastic<br>er Alloy<br>n Elastomer<br>over copper Alloy 0.8μm minir<br>Mating cycles<br>ts and Accessories<br>C to +175°C | num             | ØS 41.7 Max<br>Z 31 Max<br>VV THREAD M31x1-6g |                                                | A 10-10-2016             | SOURIAU shall not be lia<br>due to a use of the P<br>the Specifications issued B<br>(professional rec<br><b>PN: 8</b><br>First Release | roducts whicl<br>by either of th        |
| _ |                                                                                                                                                                                                              | 7 g ± 10%                                                                                                                                            |                 |                                               |                                                | ISS DATE<br>Designed By: | Latest modification - by<br>Date:                                                                                                      |                                         |
|   |                                                                                                                                                                                                              |                                                                                                                                                      |                 |                                               |                                                | TITLE                    |                                                                                                                                        | Aluminiu                                |
|   | BASIC SERIES:<br>SHELL TYPE : Plug with RFI Shi<br>CONTACT TYPE : Standard Cr<br>SHELL SIZE : 21<br>PLATING : W = Olive dra                                                                                  | imp Contact                                                                                                                                          | W 39 P N        | CONTACT TYPE : PIN                            | ENTATION : N<br>(500 Matings)<br>AYOUT : 21-39 | SCALE<br>NA<br>SOURIAU   | WWW.SOU                                                                                                                                | eral linear<br>erances:<br>±<br>RIAU.CC |
|   |                                                                                                                                                                                                              | ao Caumum                                                                                                                                            | I               | CONTACT LA                                    |                                                | A3                       |                                                                                                                                        | 521W3                                   |
| L | н                                                                                                                                                                                                            | G                                                                                                                                                    | F               | E                                             |                                                | D                        | С                                                                                                                                      |                                         |
|   |                                                                                                                                                                                                              |                                                                                                                                                      |                 |                                               | V                                              |                          |                                                                                                                                        |                                         |