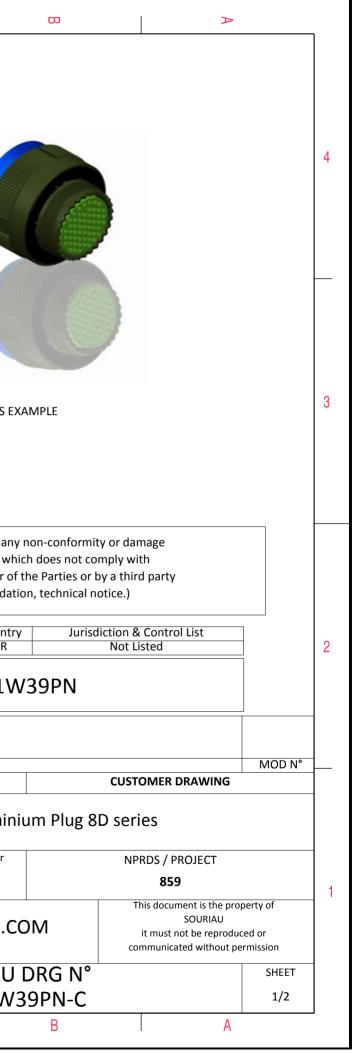

| - | <b>T</b>                                                                                                                                                                                                     | Q                                                                                                                                                    | п               | m                                             |                                                |                          | 0                                                                                                                                      |                                         |
|---|--------------------------------------------------------------------------------------------------------------------------------------------------------------------------------------------------------------|------------------------------------------------------------------------------------------------------------------------------------------------------|-----------------|-----------------------------------------------|------------------------------------------------|--------------------------|----------------------------------------------------------------------------------------------------------------------------------------|-----------------------------------------|
| 4 |                                                                                                                                                                                                              | V Thread                                                                                                                                             | ØS              |                                               |                                                |                          |                                                                                                                                        |                                         |
| ယ |                                                                                                                                                                                                              |                                                                                                                                                      |                 |                                               |                                                |                          | LAYOUT SH                                                                                                                              | OWN AS EXA                              |
|   |                                                                                                                                                                                                              |                                                                                                                                                      | Keying Shown as | example                                       |                                                |                          |                                                                                                                                        |                                         |
|   | CHARACTERISTICS -Standard : Based on MIL-DTL-3                                                                                                                                                               | 22000 Sories III                                                                                                                                     | F               | Connector dimension Dim Nominal               | 7                                              |                          |                                                                                                                                        |                                         |
| N | -Shell Material : Alum<br>-Shell Plating : Olive<br>-Insulator : Therr<br>-Contacts : Copp<br>-Seals & Grommet : Silico<br>-Contact Plating : Gold<br>-Durability : 500 M<br>-Delivered with Souriau contact | inium<br>drab Cadmium<br>noplastic<br>er Alloy<br>n Elastomer<br>over copper Alloy 0.8μm minir<br>Mating cycles<br>ts and Accessories<br>C to +175°C | num             | ØS 41.7 Max<br>Z 31 Max<br>VV THREAD M31x1-6g |                                                | A 10-10-2016             | SOURIAU shall not be lia<br>due to a use of the P<br>the Specifications issued B<br>(professional rec<br><b>PN: 8</b><br>First Release | roducts whicl<br>by either of th        |
| _ |                                                                                                                                                                                                              | 7 g ± 10%                                                                                                                                            |                 |                                               |                                                | ISS DATE<br>Designed By: | Latest modification - by<br>Date:                                                                                                      |                                         |
|   |                                                                                                                                                                                                              |                                                                                                                                                      |                 |                                               |                                                | TITLE                    |                                                                                                                                        | Aluminiu                                |
|   | BASIC SERIES:<br>SHELL TYPE : Plug with RFI Shi<br>CONTACT TYPE : Standard Cr<br>SHELL SIZE : 21<br>PLATING : W = Olive dra                                                                                  | imp Contact                                                                                                                                          | W 39 P N        | CONTACT TYPE : PIN                            | ENTATION : N<br>(500 Matings)<br>AYOUT : 21-39 | SCALE<br>NA<br>SOURIAU   | WWW.SOU                                                                                                                                | eral linear<br>erances:<br>±<br>RIAU.CC |
|   |                                                                                                                                                                                                              | ao Caumum                                                                                                                                            | I               | CONTACT LA                                    |                                                | A3                       |                                                                                                                                        | 521W3                                   |
| L | н                                                                                                                                                                                                            | G                                                                                                                                                    | F               | E                                             |                                                | D                        | С                                                                                                                                      |                                         |
|   |                                                                                                                                                                                                              |                                                                                                                                                      |                 |                                               | V                                              |                          |                                                                                                                                        |                                         |