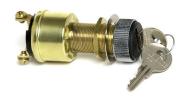

# **Quick Guide to Ignition Switches**

You can use ignition switches in other applications where you need a keyed rotary switch.

See our spreadsheet of switches, with an ignition switch for every purpose.