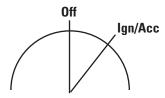

# **Quick Guide to Ignition Switches**

You can use ignition switches in other applications where you need a keyed rotary switch.

See our spreadsheet of switches, with an ignition switch for every purpose.