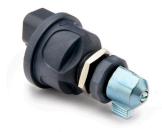

ff - Ignition/Accessory - Ignition/Start

#### • 3 position:

Off - Ignition - Ignition/Start or Off - Ignition/Accessory - Ignition/Start or Accessory - Off - Ignition/AccessoryOr with Push-to-Choke









#### • 2 position:

Off - Start

Or Off - Ignition/Accessory

Or Off – On (Ignition)







#### • Magneto start





#### **Magneto Start**



Some lighter engines don't use a starter motor... and don't carry a heavy lead-acid battery, either. Think of a lawn mower. For these applications a magneto works fine, as it does for gas-powered generators, chainsaws, portable pumps, and snowmobiles. The magneto start was common on pre-1960 motorcycles, and is still used on some small aircraft engines, like Cessna.

## **Keys**

Not all ignition switches are keyed. We make other types, too.







95062 with SAE type knob, no key

#### **Coded or Uncoded keys?**

It's a tradeoff of security against convenience. An ignition switch with a knob has no security. A switch with an uncoded (non-bitted) key such as the Hencol key has a better level of security, and the coded key gives you maximum security. We offer all types.



956 series switch with coded (bitted) key



956 series switch with lever actuator



956 series switch with Hencol key

#### **Common Code or Mixed Code Keys?**

We'll sell you a bunch of ignition switches that are all operated by the same tumbler key! Clearly it's not as secure a system as having one vehicle/one key... but there are lots of times when you have one vehicle/multiple operators - like a forklift truck or a golf cart. Some fleets also operate on