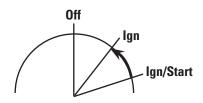

# **Quick Guide to Ignition Switches**

You can use ignition switches in other applications where you need a keyed rotary switch.

See our spreadsheet of switches, with an ignition switch for every purpose.