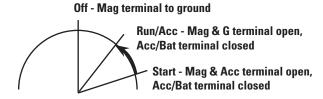

# Info Sheet

# **Quick Guide to Ignition Switches**

You can use ignition switches in other applications where you need a keyed rotary switch.

See our spreadsheet of switches, with an ignition switch for every purpose.