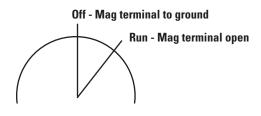

# Info Sheet

# **Quick Guide to Ignition Switches**

You can use ignition switches in other applications where you need a keyed rotary switch.

See our spreadsheet of switches, with an ignition switch for every purpose.