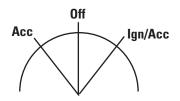

# **Quick Guide to Ignition Switches**

You can use ignition switches in other applications where you need a keyed rotary switch.

See our spreadsheet of switches, with an ignition switch for every purpose.