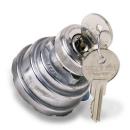

# **Quick Guide to Ignition Switches**

You can use ignition switches in other applications where you need a keyed rotary switch.

See our spreadsheet of switches, with an ignition switch for every purpose.