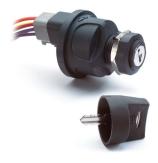

# **Quick Guide to Ignition Switches**

You can use ignition switches in other applications where you need a keyed rotary switch.

See our spreadsheet of switches, with an ignition switch for every purpose.