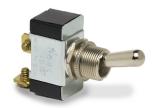

# **Quick Guide to Ignition Switches**

You can use ignition switches in other applications where you need a keyed rotary switch.

See our spreadsheet of switches, with an ignition switch for every purpose.