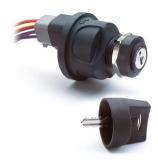

# **Quick Guide to Ignition Switches**

You can use ignition switches in other applications where you need a keyed rotary switch.

See our spreadsheet of switches, with an ignition switch for every purpose.