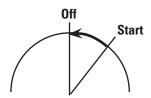

# **Quick Guide to Ignition Switches**

You can use ignition switches in other applications where you need a keyed rotary switch.

See our spreadsheet of switches, with an ignition switch for every purpose.