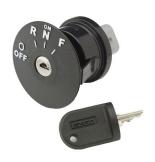

# **Quick Guide to Ignition Switches**

You can use ignition switches in other applications where you need a keyed rotary switch.

See our spreadsheet of switches, with an ignition switch for every purpose.