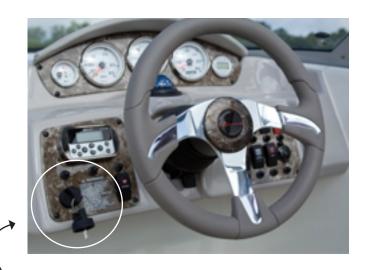

# **Quick Guide to Ignition Switches**

You can use ignition switches in other applications where you need a keyed rotary switch.

See our spreadsheet of switches, with an ignition switch for every purpose.