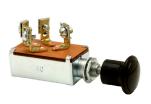

# **Quick Guide to Ignition Switches**

You can use ignition switches in other applications where you need a keyed rotary switch.

See our spreadsheet of switches, with an ignition switch for every purpose.