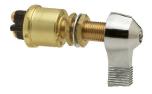

# **Quick Guide to Ignition Switches**

You can use ignition switches in other applications where you need a keyed rotary switch.

See our spreadsheet of switches, with an ignition switch for every purpose.