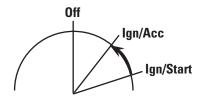

# **Quick Guide to Ignition Switches**

You can use ignition switches in other applications where you need a keyed rotary switch.

See our spreadsheet of switches, with an ignition switch for every purpose.