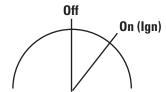

# **Quick Guide to Ignition Switches**

You can use ignition switches in other applications where you need a keyed rotary switch.

See our spreadsheet of switches, with an ignition switch for every purpose.