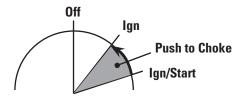

# **Quick Guide to Ignition Switches**

You can use ignition switches in other applications where you need a keyed rotary switch.

See our spreadsheet of switches, with an ignition switch for every purpose.