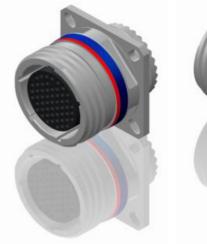

## CHARACTERISTICS

BASIC SERIES:

SHELL SIZE : 25

PLATING : S = Nickel

Н

SHELL TYPE : Square Flange Receptacle

CONTACT TYPE : Standard Crimp Contact

ယ

ORIENTATION : N

D

CONTACT LAYOUT : 25-19

CONTACT TYPE : SOCKET(500 Matings)

Е

|                                          | σ                                                                                 |                              | A                                                 |          |   |
|------------------------------------------|-----------------------------------------------------------------------------------|------------------------------|---------------------------------------------------|----------|---|
|                                          | R                                                                                 |                              |                                                   |          | 4 |
| S EXA                                    | AMPLE                                                                             |                              |                                                   |          | 3 |
| whice<br>er of t<br>idatic<br>untry<br>R | non-conformit<br>ch does not co<br>he Parties or to<br>on, technical no<br>Jurisd | mply with<br>by a third part |                                                   |          | 2 |
|                                          |                                                                                   |                              |                                                   |          |   |
|                                          |                                                                                   | CUSTOME                      | R DRAWING                                         | MOD N°   |   |
| Stee                                     | el Recepta                                                                        | cle 8D se                    | ries                                              |          |   |
| ar                                       |                                                                                   |                              | PROJECT                                           |          |   |
|                                          |                                                                                   |                              | cument is the pro                                 | perty of | 1 |
| I.CC                                     |                                                                                   | it mus                       | SOURIAU<br>t not be reproduc<br>icated without pe | ced or   |   |
|                                          | DRG N°                                                                            |                              |                                                   | SHEET    |   |
| S1                                       | 9SN-C                                                                             |                              |                                                   | 1/2      |   |
|                                          | В                                                                                 |                              | А                                                 |          |   |
|                                          |                                                                                   |                              |                                                   |          |   |