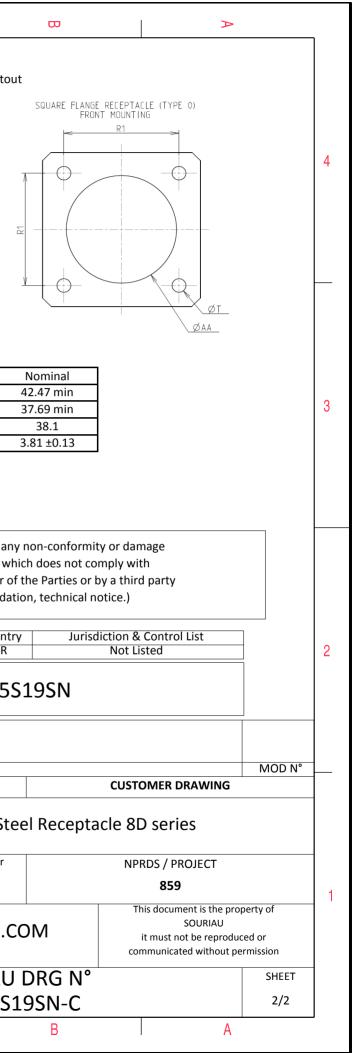

| Dim       | Nominal       |
|-----------|---------------|
| Р         | 3.91±0.2      |
| PP        | 6.15±0.2      |
| R1        | 38.1          |
| R2        | 34.93         |
| S         | 46±0.3        |
| V         | 20.07+0/-1.25 |
| W         | 2.1/3.2       |
| Z         | 31.5 Max      |
| VV THREAD | M37x1-6g      |

| ſ | т                                                                                                                                                                                                                                             | G                                                                                                                                                                                                                                                                                                                                                                                                                                                                                                                                                                                                                                    | н <b>т</b> | m | D   |                 | 0                                                                                                          |                           |
|---|-----------------------------------------------------------------------------------------------------------------------------------------------------------------------------------------------------------------------------------------------|--------------------------------------------------------------------------------------------------------------------------------------------------------------------------------------------------------------------------------------------------------------------------------------------------------------------------------------------------------------------------------------------------------------------------------------------------------------------------------------------------------------------------------------------------------------------------------------------------------------------------------------|------------|---|-----|-----------------|------------------------------------------------------------------------------------------------------------|---------------------------|
|   |                                                                                                                                                                                                                                               | Contact Layout                                                                                                                                                                                                                                                                                                                                                                                                                                                                                                                                                                                                                       |            |   |     |                 | Ра                                                                                                         | nel Cutout                |
| 4 |                                                                                                                                                                                                                                               |                                                                                                                                                                                                                                                                                                                                                                                                                                                                                                                                                                                                                                      |            |   |     | S               | QUARE FLANGE RECEPTACLE (TYPE 0)<br>REAR MOUNTING                                                          |                           |
|   | B  + 226 (5.99)  +    C  + 324 (6.99)  +    D  + 472 (11.99)  +    E  + 354 (8.99)  -    F  + 236 (5.99)  -    G  + 000 (00)  -    H  - 230 (5.99)  -    J  - 354 (8.99)  -    K  - 472 (11.99)  +    Shell  Arrangement  NU    size  no.  cc | Contacts<br>(Insert arrangement 25-19)    1  Contact<br>(mm)  Location<br>(mm)    409 (10.39)  L 354 (8.99)  +.205 (5.21)    205 (5.21)  N 118 (3.00)  +.205 (5.21)    200 (10.39)  M 236 (5.99)  +.026 (5.21)    200 (10.39)  M 236 (5.99)  +.000 (0.00)    200 (10.00)  P  +.118 (3.00)  +.205 (5.21)    205 (5.21)  R  +.236 (5.99)  +.000 (0.00)    205 (5.21)  V  +.000 (0.00) 205 (5.21)    .000 (0.00)       mber of  Size  Service  Contact  Supersedes    19  12  I  All  MS20057-15 |            |   |     | R               |                                                                                                            | <u>7</u>                  |
| w |                                                                                                                                                                                                                                               |                                                                                                                                                                                                                                                                                                                                                                                                                                                                                                                                                                                                                                      | _          |   |     |                 | Dim<br>ØA<br>ØAA<br>R1<br>ØT                                                                               |                           |
|   | L                                                                                                                                                                                                                                             |                                                                                                                                                                                                                                                                                                                                                                                                                                                                                                                                                                                                                                      |            |   | _   |                 |                                                                                                            |                           |
|   |                                                                                                                                                                                                                                               |                                                                                                                                                                                                                                                                                                                                                                                                                                                                                                                                                                                                                                      |            |   |     |                 | SOURIAU shall not be lial<br>due to a use of the Pro<br>the Specifications issued by<br>(professional reco | oducts whi<br>y either of |
| N |                                                                                                                                                                                                                                               |                                                                                                                                                                                                                                                                                                                                                                                                                                                                                                                                                                                                                                      |            |   |     |                 |                                                                                                            | Country<br>FR             |
|   |                                                                                                                                                                                                                                               |                                                                                                                                                                                                                                                                                                                                                                                                                                                                                                                                                                                                                                      |            |   |     |                 | PN: 8[                                                                                                     | D025S                     |
|   |                                                                                                                                                                                                                                               |                                                                                                                                                                                                                                                                                                                                                                                                                                                                                                                                                                                                                                      |            |   | A   | 17-10-201       | 6 First Release                                                                                            |                           |
|   |                                                                                                                                                                                                                                               |                                                                                                                                                                                                                                                                                                                                                                                                                                                                                                                                                                                                                                      |            |   | ISS | DATE<br>ned By: | Latest modification - by<br>Date:                                                                          |                           |
|   |                                                                                                                                                                                                                                               |                                                                                                                                                                                                                                                                                                                                                                                                                                                                                                                                                                                                                                      |            |   |     | TITLE           |                                                                                                            | ess Ste                   |
| _ |                                                                                                                                                                                                                                               |                                                                                                                                                                                                                                                                                                                                                                                                                                                                                                                                                                                                                                      |            |   |     | ALE<br>JA       |                                                                                                            | al linear<br>rances:<br>± |
|   |                                                                                                                                                                                                                                               | +r                                                                                                                                                                                                                                                                                                                                                                                                                                                                                                                                                                                                                                   |            |   | sc  | OURIAU          | WWW.SOUR                                                                                                   | RIAU.CO                   |
|   |                                                                                                                                                                                                                                               |                                                                                                                                                                                                                                                                                                                                                                                                                                                                                                                                                                                                                                      |            |   |     |                 |                                                                                                            | RIAU<br>025S1             |
| L | Н                                                                                                                                                                                                                                             | G                                                                                                                                                                                                                                                                                                                                                                                                                                                                                                                                                                                                                                    | F          | E | D   |                 | С                                                                                                          |                           |