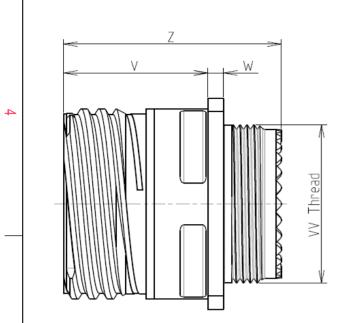

| Dim       | Nominal       |
|-----------|---------------|
| Р         | 3.91±0.2      |
| PP        | 6.15±0.2      |
| R1        | 38.1          |
| R2        | 34.93         |
| S         | 46±0.3        |
| V         | 20.07+0/-1.25 |
| W         | 2.1/3.2       |
| Z         | 31.5 Max      |
| VV THREAD | M37x1-6g      |