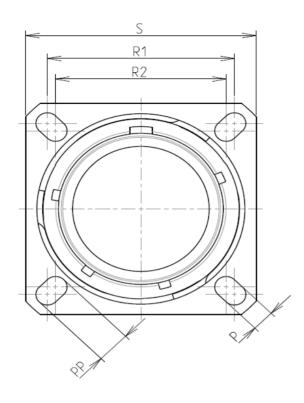

| Dim       | Nominal       |
|-----------|---------------|
| Р         | 3.91±0.2      |
| PP        | 6.15±0.2      |
| R1        | 38.1          |
| R2        | 34.93         |
| S         | 46±0.3        |
| V         | 20.07+0/-1.25 |
| W         | 2.1/3.2       |
| Z         | 31.5 Max      |
| VV THREAD | M37x1-6g      |