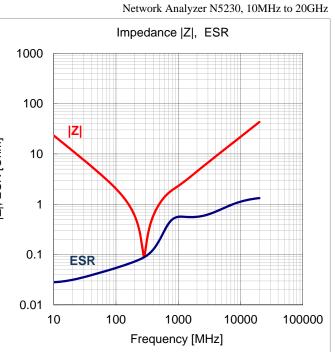

## 2. Description

| Part no.                   | CL21C681JBCNNND |               | 1000          |
|----------------------------|-----------------|---------------|---------------|
| Size (inch / mm)           | 0805/2012       |               | 100           |
| Thickness (mm)             | 0.85            | [mh           | 10 <b> Z </b> |
| Temperature charateristics | C0G             | Z , ESR [Ohm] | 1             |
| Capacitance                | <b>680</b> pF   |               | 0.1           |
| Capacitance<br>tolerance   | ± 5 %           |               | 0.01 ESF      |
| Rated voltage<br>(Vdc)     | 50              |               | 10            |

## **3. Frequency characteristics**

Any data in this sheet are subject to change, modify or discontinue without notice The data sheets include the typical data for design reference only. If there is any question regarding the data sheets, please contact our sales personnel or application engineers