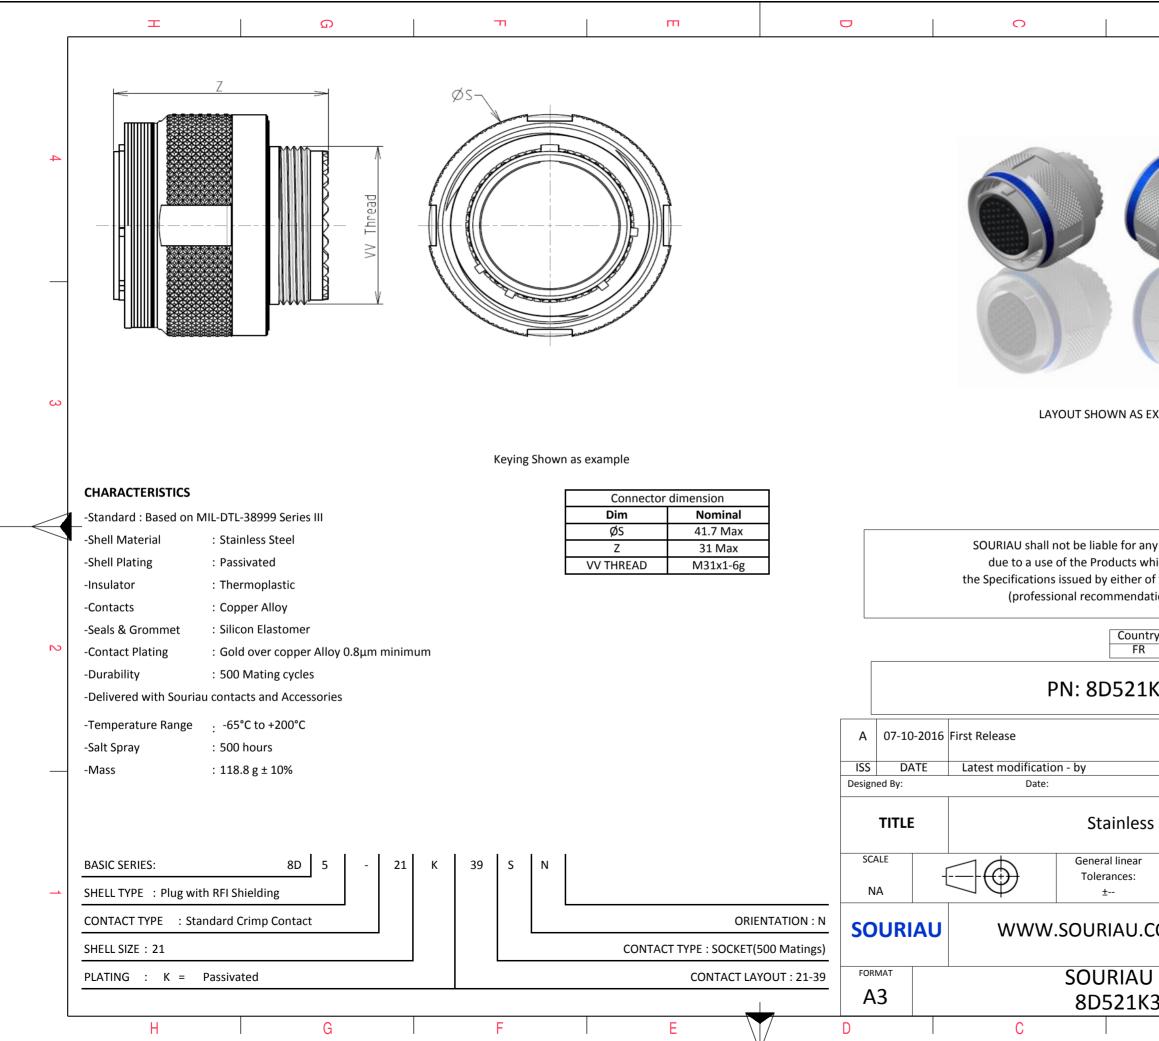

|                                            | Φ                                                                                                                                                                                                                         |                              | A |  |   |
|--------------------------------------------|---------------------------------------------------------------------------------------------------------------------------------------------------------------------------------------------------------------------------|------------------------------|---|--|---|
|                                            | C                                                                                                                                                                                                                         |                              |   |  | 4 |
| AS EXA                                     | AMPLE                                                                                                                                                                                                                     |                              |   |  | 3 |
| s whic<br>er of t<br>ndatio<br>untry<br>FR | non-conformit<br>th does not co<br>he Parties or b<br>on, technical no<br>Jurisd                                                                                                                                          | mply with<br>by a third part |   |  | 2 |
| ar<br>J.CC                                 | MOD N°   CUSTOMER DRAWING   Steel Plug 8D series   NPRDS / PROJECT   859   This document is the property of SOURIAU   SOURIAU   it must not be reproduced or communicated without permission   DRG N°   SHEET   9SN-C 1/2 |                              |   |  | 1 |
|                                            | В                                                                                                                                                                                                                         |                              | А |  | 1 |
|                                            |                                                                                                                                                                                                                           |                              |   |  |   |