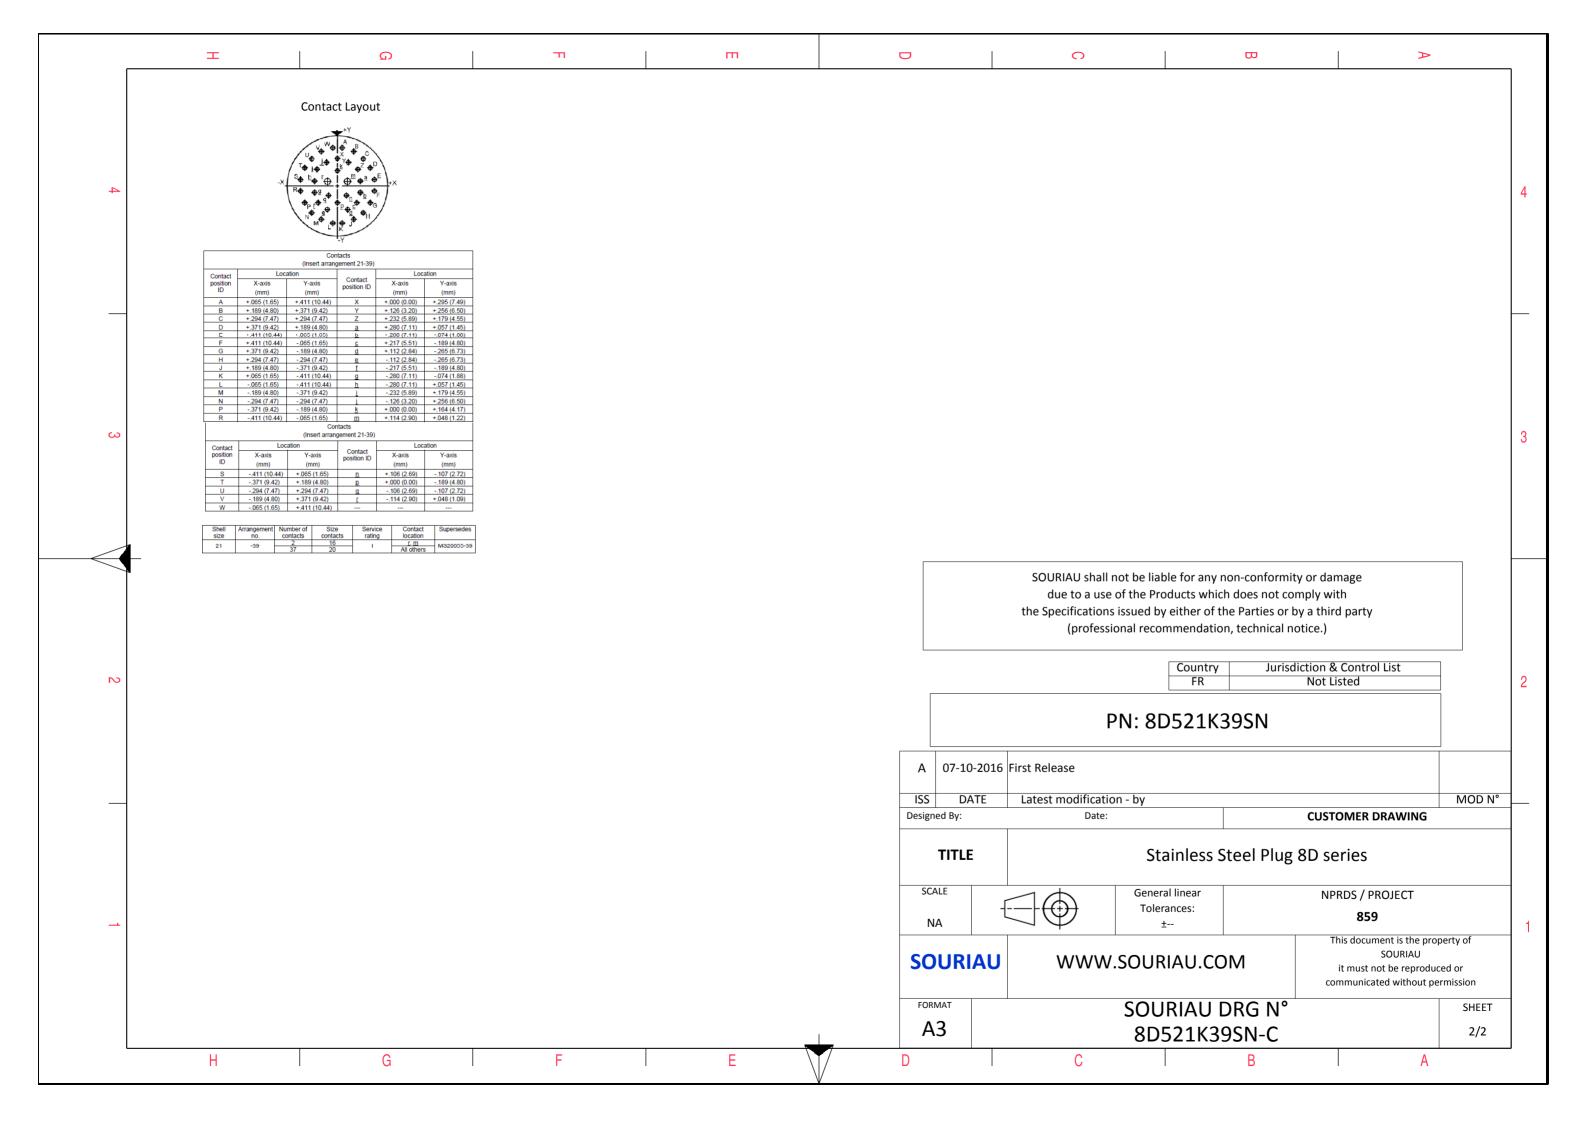

|                                            | Φ                                                                                                                                                                                                                         |                              | A |  |   |
|--------------------------------------------|---------------------------------------------------------------------------------------------------------------------------------------------------------------------------------------------------------------------------|------------------------------|---|--|---|
|                                            | C                                                                                                                                                                                                                         |                              |   |  | 4 |
| AS EXA                                     | AMPLE                                                                                                                                                                                                                     |                              |   |  | 3 |
| s whic<br>er of t<br>ndatio<br>untry<br>FR | non-conformit<br>th does not co<br>he Parties or b<br>on, technical no<br>Jurisd                                                                                                                                          | mply with<br>by a third part |   |  | 2 |
| ar<br>J.CC                                 | MOD N°   CUSTOMER DRAWING   Steel Plug 8D series   NPRDS / PROJECT   859   This document is the property of SOURIAU   SOURIAU   it must not be reproduced or communicated without permission   DRG N°   SHEET   9SN-C 1/2 |                              |   |  | 1 |
|                                            | В                                                                                                                                                                                                                         |                              | А |  | 1 |
|                                            |                                                                                                                                                                                                                           |                              |   |  |   |