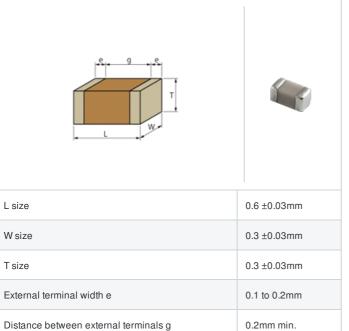

## GJM0335C1E1R7BB01# "#" indicates a package specification code.













< List of part numbers with package codes >

GJM0335C1E1R7BB01D , GJM0335C1E1R7BB01W , GJM0335C1E1R7BB01J

## Shape



## References

| Packaging | Specifications                                               | Minimum quantity |
|-----------|--------------------------------------------------------------|------------------|
| D         | ф180mm Paper taping                                          | 15000            |
| J         | ф330mm Paper taping                                          | 50000            |
| W         | φ180mm Paper taping (W8P1*)  * Width: 8mm, Pocket pitch: 1mm | 30000            |

| Mass (typ.) |        |  |
|-------------|--------|--|
| 1 piece     | 0.33mg |  |
| φ180mm Reel | 118g   |  |

## **Specifications**

Size code in inch(mm)

| Capacitance                                      | 1.7pF ±0.1pF |
|--------------------------------------------------|--------------|
| Rated