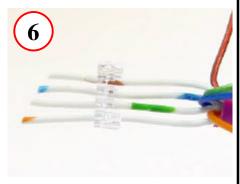

Slide trimmed Odd conductors into Odd row of Management Bar

Press Even wires (2, 4, 6, & 8) into place in Management Bar

Trim wires to approx. 7/16" from front of cable jacket

Insert cable into plug housing. Make sure wire ends are visible thru end of plug housing