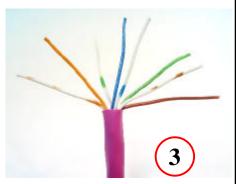

## Assembly steps 1 - 11:

Remove approximately 1 inch of Cable Jacket

**Spread out wire pairs** 

Align pairs (TIA 586-B shown)

Trim Odd wires (1, 3, 5, & 7) at an angle

A264 Management Bar –Odd and Even rows