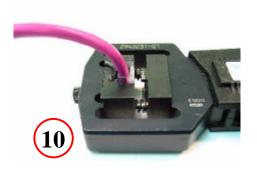

Slide trimmed Odd conductors into Odd row of Management Bar

Press Even wires (2, 4, 6, & 8) into place in Management Bar

Trim wires to approx. 7/16" from front of cable jacket

Insert cable into plug housing. Make sure wire ends are visible thru end of plug housing