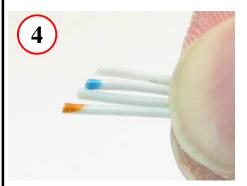

## Assembly steps 1 - 11:

Remove approximately 1 inch of Cable Jacket

**Spread out wire pairs** 

Align pairs (TIA 586-B shown)

Trim Odd wires (1, 3, 5, & 7) at an angle

A264 Management Bar –Odd and Even rows

Slide trimmed Odd conductors into Odd row of Management Bar

Press Even wires (2, 4, 6, & 8) into place in Management Bar

Trim wires to approx. 7/16" from front of cable jacket

Insert cable into plug housing. Make sure wire ends are visible thru end of plug housing