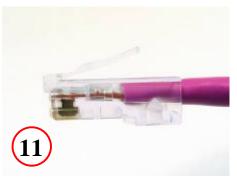

#### 37 SERIES UNSHIELDED PLUG WITH MANAGEMENT BAR ASSEMBLY INSTRUCTIONS

Assembly steps 1 - 11 (Cont.):

Crimp contacts and strain relief

Plug assembly is complete