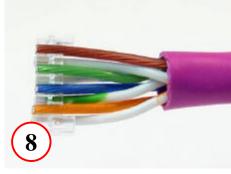

Slide trimmed Odd conductors into Odd row of Management Bar

Press Even wires (2, 4, 6, & 8) into place in Management Bar

Trim wires to approx. 7/16" from front of cable jacket

Insert cable into plug housing. Make sure wire ends are visible thru end of plug housing