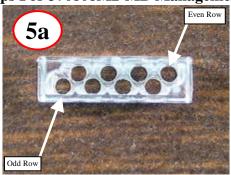

## Assembly steps 1 - 11:

Remove approximately 1 inch of Cable Jacket

**Spread out wire pairs** 

Align pairs (TIA 586-B shown)

Trim Odd wires (1, 3, 5, & 7) at an angle

A264 Management Bar –Odd and Even rows

# Alternate Steps For 370808M2-MB Management Bar:

**Odd and Even Rows** 

Trim Even wires (2, 4, 6, & 8) even with bottom of Management Bar and insert into Even row

Page 2 of 2 MN370054-A0