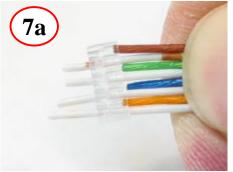

## Assembly steps 1 - 11:

Remove approximately 1 inch of Cable Jacket

**Spread out wire pairs** 

Align pairs (TIA 586-B shown)

Trim Odd wires (1, 3, 5, & 7) at an angle

A264 Management Bar –Odd and Even rows