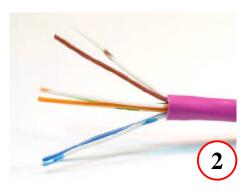

## Assembly steps 1 - 11:

Remove approximately 1 inch of Cable Jacket

**Spread out wire pairs** 

Align pairs (TIA 586-B shown)

Trim Odd wires (1, 3, 5, & 7) at an angle

A264 Management Bar –Odd and Even rows