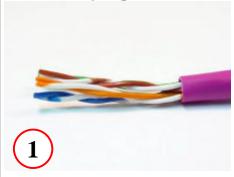

## Assembly steps 1 - 11:

Remove approximately 1 inch of Cable Jacket

**Spread out wire pairs** 

Align pairs (TIA 586-B shown)

Trim Odd wires (1, 3, 5, & 7) at an angle

A264 Management Bar –Odd and Even rows