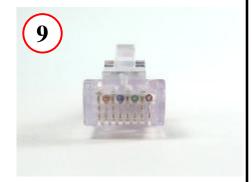

#### 37 SERIES UNSHIELDED PLUG WITH MANAGEMENT BAR ASSEMBLY INSTRUCTIONS

Assembly steps 1 - 11 (Cont.):

Crimp contacts and strain relief

Plug assembly is complete