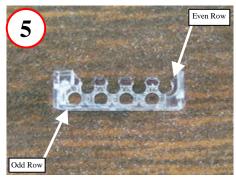

## Assembly steps 1 - 11:

Remove approximately 1 inch of Cable Jacket

**Spread out wire pairs** 

Align pairs (TIA 586-B shown)

Trim Odd wires (1, 3, 5, & 7) at an angle

A264 Management Bar –Odd and Even rows

# Alternate Steps For 370808M2-MB Management Bar:

**Odd and Even Rows** 

Trim Even wires (2, 4, 6, & 8) even with bottom of Management Bar and insert into Even row

Page 2 of 2 MN370054-A0