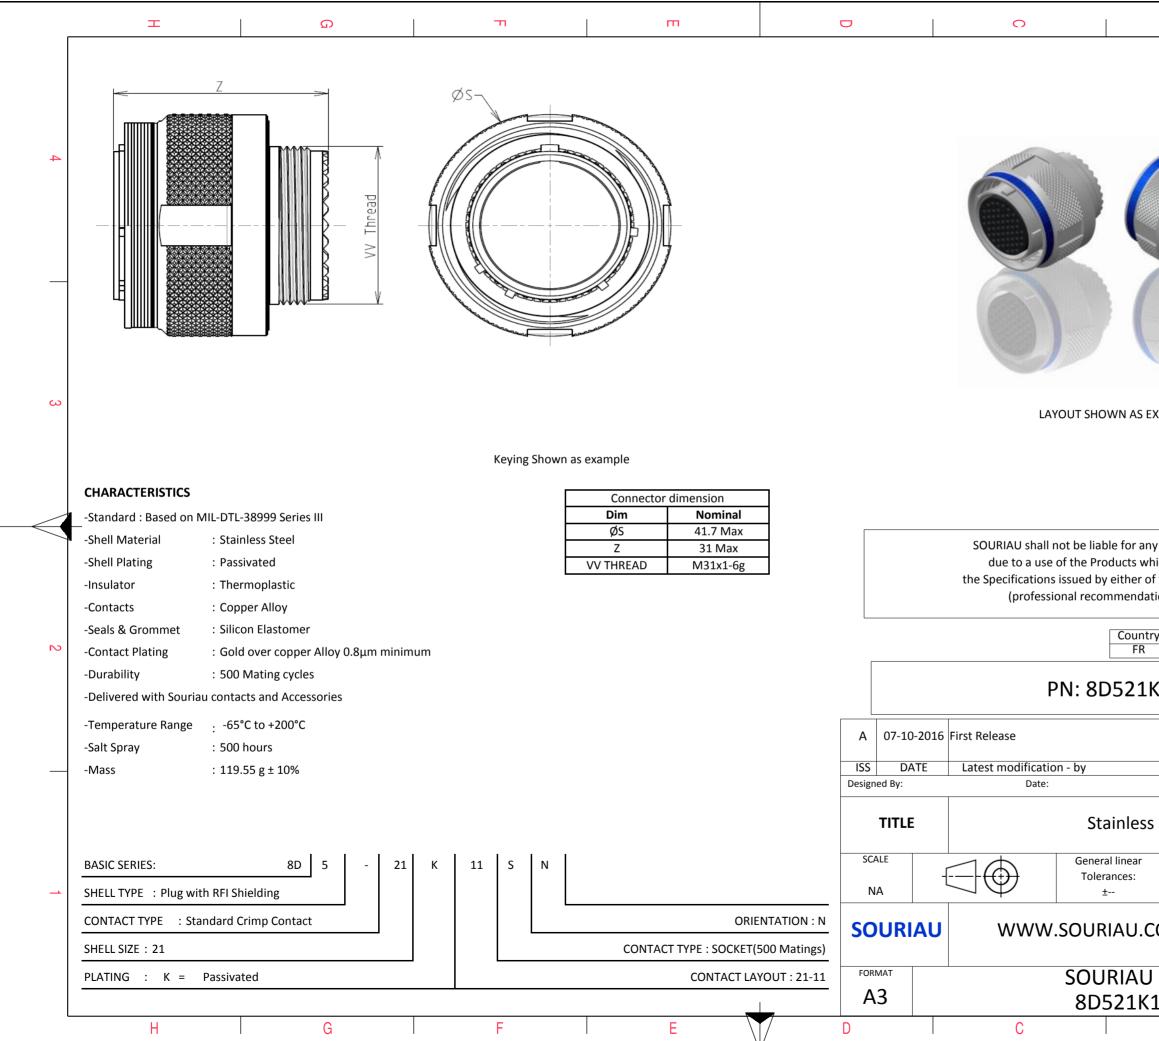

|                                                                                                                         | Φ                                                   |                                                                                         | A |              |   |  |  |
|-------------------------------------------------------------------------------------------------------------------------|-----------------------------------------------------|-----------------------------------------------------------------------------------------|---|--------------|---|--|--|
|                                                                                                                         |                                                     |                                                                                         |   |              | 4 |  |  |
| AS EXAMP                                                                                                                | LE                                                  |                                                                                         |   |              | 3 |  |  |
| s which do<br>er of the P                                                                                               | bes not co<br>Parties or b<br>Pechnical n<br>Jurisc | ty or damage<br>mply with<br>oy a third part<br>otice.)<br>liction & Cont<br>Not Listed |   |              | 2 |  |  |
|                                                                                                                         |                                                     |                                                                                         |   | MOD N°       |   |  |  |
| ess Ste                                                                                                                 | customer drawing<br>s Steel Plug 8D series          |                                                                                         |   |              |   |  |  |
| ar<br>:                                                                                                                 | NPRDS / PROJECT<br>859                              |                                                                                         |   |              |   |  |  |
| J.COM<br>This document is the property of<br>SOURIAU<br>it must not be reproduced or<br>communicated without permission |                                                     |                                                                                         |   |              |   |  |  |
| U DR<br>K11S                                                                                                            |                                                     |                                                                                         |   | SHEET<br>1/2 |   |  |  |
|                                                                                                                         | В                                                   |                                                                                         | А |              |   |  |  |
|                                                                                                                         |                                                     |                                                                                         |   |              |   |  |  |