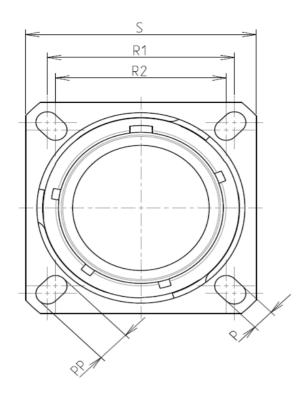

| Connector dimension |               |  |  |
|---------------------|---------------|--|--|
| Dim                 | Nominal       |  |  |
| Р                   | 3.25±0.2      |  |  |
| PP                  | 4.93±0.2      |  |  |
| R1                  | 26.97         |  |  |
| R2                  | 24.61         |  |  |
| S                   | 33.3±0.3      |  |  |
| V                   | 20.83+0/-1.25 |  |  |
| W                   | 2.1/2.5       |  |  |
| Z                   | 31.5 Max      |  |  |
| VV THREAD           | M25x1-6g      |  |  |