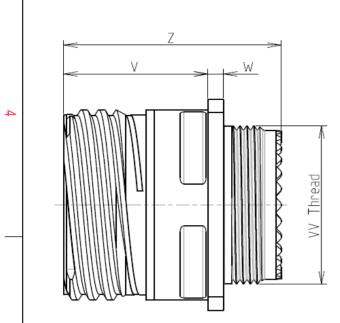

| Connector dimension |               |  |  |
|---------------------|---------------|--|--|
| Dim                 | Nominal       |  |  |
| Р                   | 3.25±0.2      |  |  |
| PP                  | 4.93±0.2      |  |  |
| R1                  | 26.97         |  |  |
| R2                  | 24.61         |  |  |
| S                   | 33.3±0.3      |  |  |
| V                   | 20.83+0/-1.25 |  |  |
| W                   | 2.1/2.5       |  |  |
| Z                   | 31.5 Max      |  |  |
| VV THREAD           | M25x1-6g      |  |  |