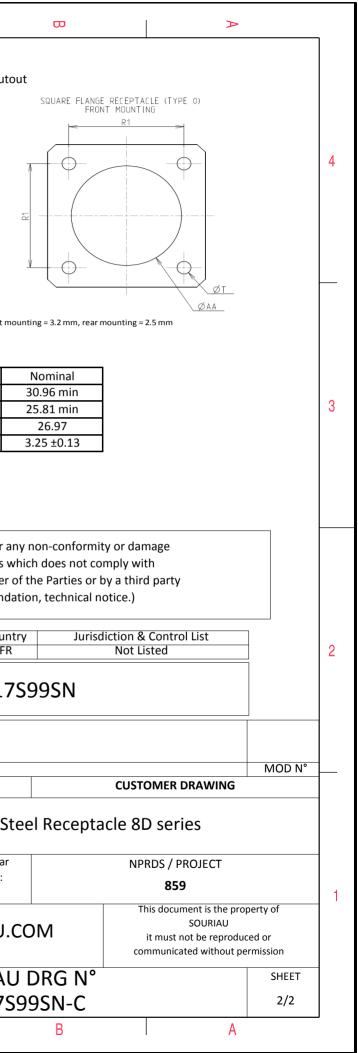

| Connector dimension |               |  |  |
|---------------------|---------------|--|--|
| Dim                 | Nominal       |  |  |
| Р                   | 3.25±0.2      |  |  |
| PP                  | 4.93±0.2      |  |  |
| R1                  | 26.97         |  |  |
| R2                  | 24.61         |  |  |
| S                   | 33.3±0.3      |  |  |
| V                   | 20.83+0/-1.25 |  |  |
| W                   | 2.1/2.5       |  |  |
| Z                   | 31.5 Max      |  |  |
| VV THREAD           | M25x1-6g      |  |  |

| r |                                                                                                                                                                                                 | G                                                                                                                                                                                                                                                                                                                                                                                                                                                                                                                                                                                                                                                                                                                                                                                                                                                                                                                                                                                  | гт – | m | Ū                                    | 0                                                                                                                                           |
|---|-------------------------------------------------------------------------------------------------------------------------------------------------------------------------------------------------|------------------------------------------------------------------------------------------------------------------------------------------------------------------------------------------------------------------------------------------------------------------------------------------------------------------------------------------------------------------------------------------------------------------------------------------------------------------------------------------------------------------------------------------------------------------------------------------------------------------------------------------------------------------------------------------------------------------------------------------------------------------------------------------------------------------------------------------------------------------------------------------------------------------------------------------------------------------------------------|------|---|--------------------------------------|---------------------------------------------------------------------------------------------------------------------------------------------|
|   |                                                                                                                                                                                                 | Contact Layout                                                                                                                                                                                                                                                                                                                                                                                                                                                                                                                                                                                                                                                                                                                                                                                                                                                                                                                                                                     |      |   |                                      | Panel Cutor                                                                                                                                 |
| 4 | -X-                                                                                                                                                                                             | $\begin{array}{c} +Y \\ P\Phi \\ S\Phi \\ W \\ \Phi \\ \Phi \\ \Psi \\ \Psi \\ \Psi \\ \Phi \\ \Psi \\ \Psi \\ \Psi \\ \Psi$                                                                                                                                                                                                                                                                                                                                                                                                                                                                                                                                                                                                                                                                                                                                                                                                                                                       |      |   | λ<br>Σ                               | SQUARE FLANGE RECEPTACLE (TYPE 0)<br>REAR MOUNTING                                                                                          |
|   | B + .131 (3.33) -<br>C + 239 (6.07) -<br>E + .305 (7.75) -<br>E + .131 (6.10) -<br>F + .278 (7.06) -<br>G + .189 (4.80) -<br>H + .067 (1.70) -<br>J067 (1.70) -<br>K189 (4.80) -<br>L278 (7.06) | V-axis<br>(mm)         Contract<br>position ID         X-axis<br>(mm)         V-axis<br>(mm)           +.321 (8.15)         N        305 (7.75)         +.099 (2.51)           2.237 (7.44)         P        239 (6.07)         +.214 (5.44)           2.214 (5.44)         R        131 (3.33)         +.239 (7.44)           0.002 (5.51)         O         0.70 (1.76)         +.177 (4.50)          034 (0.86)         T         +.070 (1.78)         +.177 (4.50)          161 (4.09)         U         +.175 (4.45)         +.064 (2.39)           -260 (6.60)         V         +.150 (3.81)        075 (1.91)           -314 (7.98)         X        150 (3.81)        075 (1.91)           -260 (6.60)         V        150 (3.81)        075 (1.91)           -314 (7.98)         X        150 (3.81)        075 (1.91)           -260 (6.60)         V        175 (4.45)         +.084 (2.39)           -161 (4.09)         Z         +.000 (0.00)         +.064 (2.39) |      |   | ¥                                    | Max. thickness panel for receptacle: Type 0: front more                                                                                     |
| പ | Shell size Arrangement Nui                                                                                                                                                                      | 034 (0.86)           mber of<br>contacts         Size<br>rating         Contact<br>position ID         Supersedes           2         16         I         W, Z         MS20053-99           21         20         I         All others         MS20053-99                                                                                                                                                                                                                                                                                                                                                                                                                                                                                                                                                                                                                                                                                                                         |      |   |                                      | Dim<br>ØA<br>ØAA<br>R1                                                                                                                      |
|   | 1                                                                                                                                                                                               |                                                                                                                                                                                                                                                                                                                                                                                                                                                                                                                                                                                                                                                                                                                                                                                                                                                                                                                                                                                    |      |   |                                      | ØT                                                                                                                                          |
|   |                                                                                                                                                                                                 |                                                                                                                                                                                                                                                                                                                                                                                                                                                                                                                                                                                                                                                                                                                                                                                                                                                                                                                                                                                    |      |   |                                      | SOURIAU shall not be liable for an<br>due to a use of the Products wi<br>the Specifications issued by either o<br>(professional recommenda) |
| N |                                                                                                                                                                                                 |                                                                                                                                                                                                                                                                                                                                                                                                                                                                                                                                                                                                                                                                                                                                                                                                                                                                                                                                                                                    |      |   |                                      | PN: 8D017                                                                                                                                   |
|   |                                                                                                                                                                                                 |                                                                                                                                                                                                                                                                                                                                                                                                                                                                                                                                                                                                                                                                                                                                                                                                                                                                                                                                                                                    |      |   | B 11-04-<br>ISS DATE<br>Designed By: | 17 Drawing Update<br>Latest modification - by<br>Date:                                                                                      |
|   |                                                                                                                                                                                                 |                                                                                                                                                                                                                                                                                                                                                                                                                                                                                                                                                                                                                                                                                                                                                                                                                                                                                                                                                                                    |      |   | SCALE                                | Stainless Ste                                                                                                                               |
|   |                                                                                                                                                                                                 |                                                                                                                                                                                                                                                                                                                                                                                                                                                                                                                                                                                                                                                                                                                                                                                                                                                                                                                                                                                    |      |   | NA<br>SOURIA                         | U WWW.SOURIAU.C                                                                                                                             |
|   |                                                                                                                                                                                                 |                                                                                                                                                                                                                                                                                                                                                                                                                                                                                                                                                                                                                                                                                                                                                                                                                                                                                                                                                                                    |      |   | FORMAT<br>A3                         | SOURIAU<br>8D017S                                                                                                                           |
| l | Н                                                                                                                                                                                               | G                                                                                                                                                                                                                                                                                                                                                                                                                                                                                                                                                                                                                                                                                                                                                                                                                                                                                                                                                                                  | F    | E | D                                    | C C                                                                                                                                         |