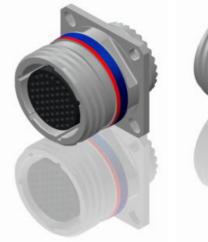

BASIC SERIES:

SHELL SIZE : 17

PLATING : S = Nickel

Н

SHELL TYPE : Square Flange Receptacle

CONTACT TYPE : Standard Crimp Contact

ယ

-Standard : Based on MIL-DTL-38999 Series III

-Shell Material : Stainless Steel -Shell Plating : Nickel -Insulator : Thermoplastic -Contacts : Copper Alloy -Seals & Grommet : Silicon Elastomer  $\sim$ -Contact Plating : Gold over copper Alloy 0.8µm minimum -Durability : 500 Mating cycles -Delivered with Souriau contacts and Accessories -Temperature Range : -65°C to +200°C -Salt Spray : 500 hours -Mass : 74.35 g ± 10%

ORIENTATION : N

CONTACT LAYOUT : 17-99

CONTACT TYPE : SOCKET(500 Matings)

Е

|                   | Φ                                                                                                         |                             | A         |        |   |
|-------------------|-----------------------------------------------------------------------------------------------------------|-----------------------------|-----------|--------|---|
|                   |                                                                                                           |                             |           |        |   |
|                   |                                                                                                           |                             |           |        | 4 |
| S EXAI            | MPLE                                                                                                      |                             |           |        | 3 |
|                   |                                                                                                           |                             |           |        |   |
| which<br>er of th | on-conformit<br>does not co<br>e Parties or b<br>n, technical no                                          | mply with<br>by a third par |           | 1      |   |
| R                 | Julisu                                                                                                    | Not Listed                  |           | ]      | 2 |
| 759               | 9SN                                                                                                       |                             |           |        | - |
|                   |                                                                                                           |                             |           |        |   |
|                   |                                                                                                           | CUSTOME                     | R DRAWING | MOD N° |   |
| Steel             | teel Receptacle 8D series                                                                                 |                             |           |        |   |
| ar                | NPRDS / PROJECT<br>859                                                                                    |                             |           |        |   |
| I.CO              | COM This document is the property of SOURIAU it must not be reproduced or communicated without permission |                             |           |        |   |
|                   | DRG N°                                                                                                    |                             |           | SHEET  |   |
| 222               | SN-C                                                                                                      |                             | A         | ±/ £   | J |
|                   | _                                                                                                         |                             |           |        |   |