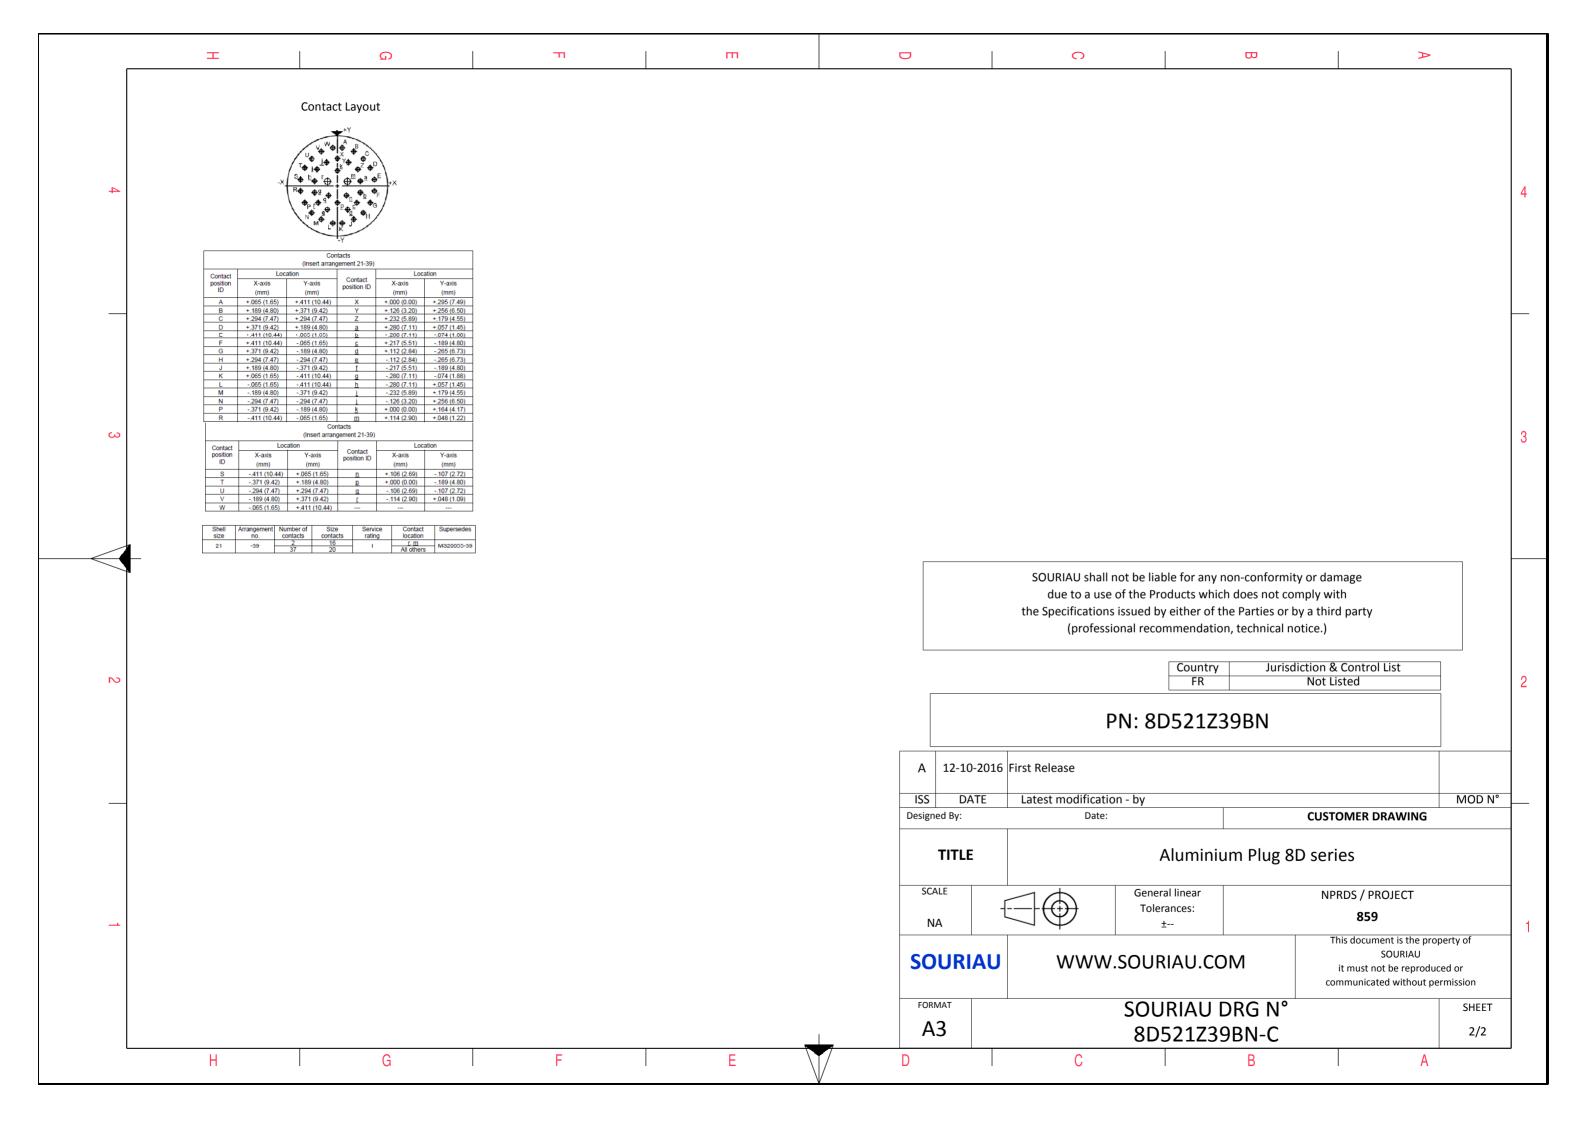

| <b>T O</b>                                                                                                                                                                                                           | т <u>п</u>                             |                          | 0                                                                                                                                                                   | ◙    >                                                                                                           |         | 7   |
|----------------------------------------------------------------------------------------------------------------------------------------------------------------------------------------------------------------------|----------------------------------------|--------------------------|---------------------------------------------------------------------------------------------------------------------------------------------------------------------|------------------------------------------------------------------------------------------------------------------|---------|-----|
| A Z                                                                                                                                                                                                                  |                                        |                          |                                                                                                                                                                     |                                                                                                                  |         | 4   |
|                                                                                                                                                                                                                      |                                        |                          | LAYOUT SHOWN AS EXA                                                                                                                                                 | MPLE                                                                                                             |         | 3   |
|                                                                                                                                                                                                                      | Keying Shown as example                |                          |                                                                                                                                                                     |                                                                                                                  |         |     |
| CHARACTERISTICS                                                                                                                                                                                                      | Connector dimension Dim Nominal        |                          |                                                                                                                                                                     |                                                                                                                  |         |     |
| -Standard : Based on MIL-DTL-38999 Series III<br>-Shell Material : Aluminium<br>-Shell Plating : Black Zinc Nickel<br>-Insulator : Thermoplastic<br>-Contacts : Copper Alloy<br>-Seals & Grommet : Silicon Elastomer | ØS41.7 MaxZ31 MaxVV THREADM31x1-6g     |                          | SOURIAU shall not be liable for any n<br>due to a use of the Products which<br>the Specifications issued by either of th<br>(professional recommendation<br>Country | h does not comply with<br>ne Parties or by a third party<br>n, technical notice.)<br>Jurisdiction & Control List |         |     |
| <ul> <li>Contact Plating : Gold over copper Alloy 0.8µm minimum</li> <li>Durability : 500 Mating cycles</li> <li>Delivered with Souriau contacts and Accessories</li> </ul>                                          |                                        |                          | FR<br>PN: 8D521Z3                                                                                                                                                   | Not Listed                                                                                                       |         | 2   |
| -Temperature Range <u>-</u> -65°C to +175°C<br>-Salt Spray : 500 hours                                                                                                                                               |                                        | A 12-10-2016             | 5 First Release                                                                                                                                                     |                                                                                                                  |         | _   |
|                                                                                                                                                                                                                      |                                        | ISS DATE<br>Designed By: | Latest modification - by<br>Date:                                                                                                                                   | CUSTOMER DRAWING                                                                                                 | MOD N°  |     |
|                                                                                                                                                                                                                      |                                        |                          | Aluminium Plug 8D series                                                                                                                                            |                                                                                                                  |         |     |
| ASIC SERIES: 8D 5 - 21 Z 39<br>SHELL TYPE : Plug with RFI Shielding                                                                                                                                                  | 9 B N                                  | SCALE                    | General linear<br>Tolerances:<br>±                                                                                                                                  | NPRDS / PROJECT<br><b>859</b>                                                                                    |         | - 1 |
| CONTACT TYPE : Standard Crimp Contact<br>SHELL SIZE : 21                                                                                                                                                             | ORIENTA<br>CONTACT TYPE : SOCKET(500 M | SUURIAU                  | WWW.SOURIAU.CO                                                                                                                                                      | This document is the pr<br>SOURIAU<br>it must not be reprod<br>communicated without p                            | uced or |     |
| PLATING : Z = Black Zinc Nickel                                                                                                                                                                                      | CONTACT LAYOUT                         |                          | SOURIAU E<br>8D521Z39                                                                                                                                               | DRG N°                                                                                                           | SHEET   | _   |
| H G                                                                                                                                                                                                                  | F E                                    | D                        | C                                                                                                                                                                   | B A                                                                                                              |         |     |