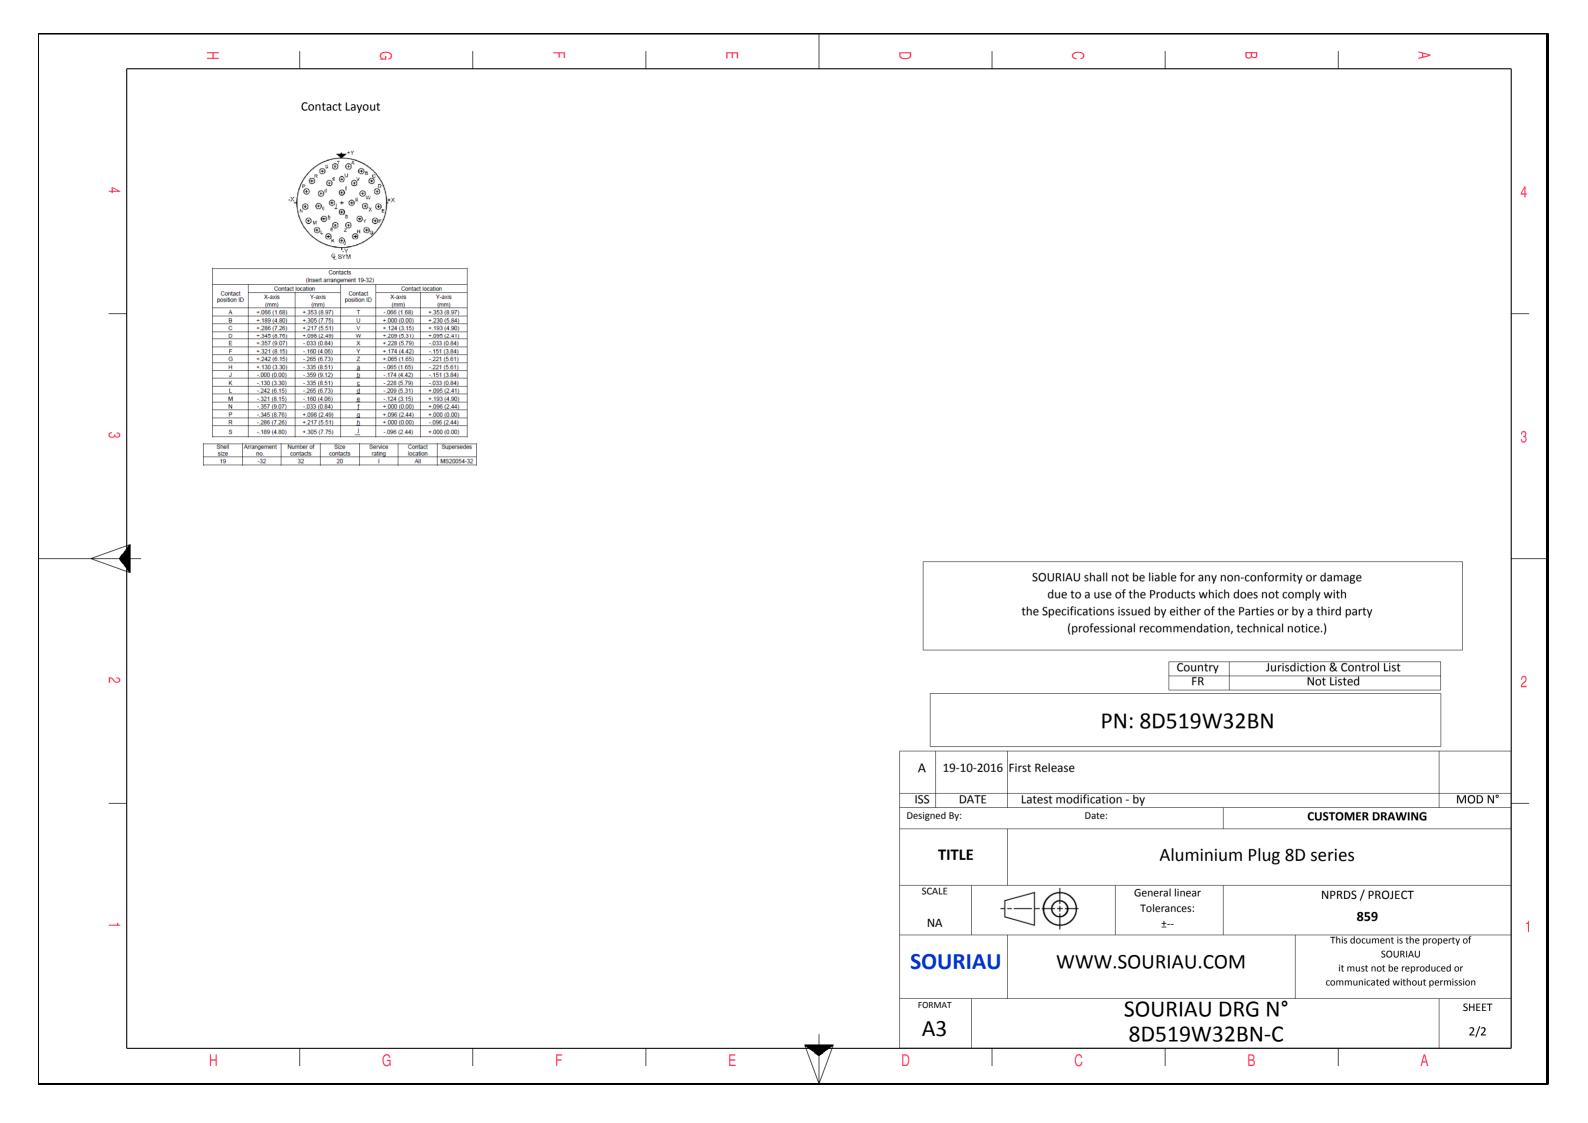

| 4                                                               |                                                                     | ØS               |                                                                                                                                                                                                                                                                                                                                                                                                                                                                                                                                                                                                                                                                                                                                                                                                                                                                                                                                                                                                                                                                                                                                                                                                                                                                                                                                                                                                                                                                                                                                                                                                                                                                                                                                                                                                                                                                                                                                                                                                                                                                                                                                |                   |              |                                                                                                                                                       |                                                                                      |         |
|-----------------------------------------------------------------|---------------------------------------------------------------------|------------------|--------------------------------------------------------------------------------------------------------------------------------------------------------------------------------------------------------------------------------------------------------------------------------------------------------------------------------------------------------------------------------------------------------------------------------------------------------------------------------------------------------------------------------------------------------------------------------------------------------------------------------------------------------------------------------------------------------------------------------------------------------------------------------------------------------------------------------------------------------------------------------------------------------------------------------------------------------------------------------------------------------------------------------------------------------------------------------------------------------------------------------------------------------------------------------------------------------------------------------------------------------------------------------------------------------------------------------------------------------------------------------------------------------------------------------------------------------------------------------------------------------------------------------------------------------------------------------------------------------------------------------------------------------------------------------------------------------------------------------------------------------------------------------------------------------------------------------------------------------------------------------------------------------------------------------------------------------------------------------------------------------------------------------------------------------------------------------------------------------------------------------|-------------------|--------------|-------------------------------------------------------------------------------------------------------------------------------------------------------|--------------------------------------------------------------------------------------|---------|
|                                                                 |                                                                     |                  |                                                                                                                                                                                                                                                                                                                                                                                                                                                                                                                                                                                                                                                                                                                                                                                                                                                                                                                                                                                                                                                                                                                                                                                                                                                                                                                                                                                                                                                                                                                                                                                                                                                                                                                                                                                                                                                                                                                                                                                                                                                                                                                                |                   |              |                                                                                                                                                       |                                                                                      |         |
| ယ                                                               |                                                                     | Ver and a second | and a start of the |                   |              | LAYOUT SHOWN AS EXA                                                                                                                                   | AMPLE                                                                                |         |
|                                                                 |                                                                     | Keying Show      | n as example                                                                                                                                                                                                                                                                                                                                                                                                                                                                                                                                                                                                                                                                                                                                                                                                                                                                                                                                                                                                                                                                                                                                                                                                                                                                                                                                                                                                                                                                                                                                                                                                                                                                                                                                                                                                                                                                                                                                                                                                                                                                                                                   |                   |              |                                                                                                                                                       |                                                                                      |         |
| CHARA                                                           | CTERISTICS                                                          |                  | Connector dimension                                                                                                                                                                                                                                                                                                                                                                                                                                                                                                                                                                                                                                                                                                                                                                                                                                                                                                                                                                                                                                                                                                                                                                                                                                                                                                                                                                                                                                                                                                                                                                                                                                                                                                                                                                                                                                                                                                                                                                                                                                                                                                            |                   |              |                                                                                                                                                       |                                                                                      |         |
| -Standar                                                        | rd : Based on MIL-DTL-38999 Series III                              |                  | Dim Nomina                                                                                                                                                                                                                                                                                                                                                                                                                                                                                                                                                                                                                                                                                                                                                                                                                                                                                                                                                                                                                                                                                                                                                                                                                                                                                                                                                                                                                                                                                                                                                                                                                                                                                                                                                                                                                                                                                                                                                                                                                                                                                                                     |                   |              |                                                                                                                                                       |                                                                                      | -       |
| -Shell Ma<br>-Shell Pla<br>-Insulato<br>-Contact:<br>-Seals & 0 | ating : Olive drab Cadmium<br>or : Thermoplastic                    |                  | ØS 38.5 Ma<br>Z 31 Max<br>VV THREAD M28x1-6                                                                                                                                                                                                                                                                                                                                                                                                                                                                                                                                                                                                                                                                                                                                                                                                                                                                                                                                                                                                                                                                                                                                                                                                                                                                                                                                                                                                                                                                                                                                                                                                                                                                                                                                                                                                                                                                                                                                                                                                                                                                                    | IX                |              | SOURIAU shall not be liable for any i<br>due to a use of the Products whic<br>the Specifications issued by either of t<br>(professional recommendatio | ch does not comply with<br>the Parties or by a third party<br>on, technical notice.) |         |
| ► -Contact                                                      | -                                                                   | num              |                                                                                                                                                                                                                                                                                                                                                                                                                                                                                                                                                                                                                                                                                                                                                                                                                                                                                                                                                                                                                                                                                                                                                                                                                                                                                                                                                                                                                                                                                                                                                                                                                                                                                                                                                                                                                                                                                                                                                                                                                                                                                                                                |                   |              | FR                                                                                                                                                    | Not Listed                                                                           |         |
| -Durabili                                                       | ity : 500 Mating cycles<br>ed with Souriau contacts and Accessories |                  |                                                                                                                                                                                                                                                                                                                                                                                                                                                                                                                                                                                                                                                                                                                                                                                                                                                                                                                                                                                                                                                                                                                                                                                                                                                                                                                                                                                                                                                                                                                                                                                                                                                                                                                                                                                                                                                                                                                                                                                                                                                                                                                                |                   |              | PN: 8D519W                                                                                                                                            | /32BN                                                                                |         |
|                                                                 |                                                                     |                  |                                                                                                                                                                                                                                                                                                                                                                                                                                                                                                                                                                                                                                                                                                                                                                                                                                                                                                                                                                                                                                                                                                                                                                                                                                                                                                                                                                                                                                                                                                                                                                                                                                                                                                                                                                                                                                                                                                                                                                                                                                                                                                                                | 1                 |              |                                                                                                                                                       |                                                                                      |         |
| -Tempera<br>-Salt Spra                                          | rature Range <u>-</u> -65°C to +175°C<br>ray : 500 hours            |                  |                                                                                                                                                                                                                                                                                                                                                                                                                                                                                                                                                                                                                                                                                                                                                                                                                                                                                                                                                                                                                                                                                                                                                                                                                                                                                                                                                                                                                                                                                                                                                                                                                                                                                                                                                                                                                                                                                                                                                                                                                                                                                                                                |                   | A 19-10-2016 | First Release                                                                                                                                         |                                                                                      |         |
|                                                                 | : 50.38 g ± 10%                                                     |                  |                                                                                                                                                                                                                                                                                                                                                                                                                                                                                                                                                                                                                                                                                                                                                                                                                                                                                                                                                                                                                                                                                                                                                                                                                                                                                                                                                                                                                                                                                                                                                                                                                                                                                                                                                                                                                                                                                                                                                                                                                                                                                                                                |                   | ISS DATE     | Latest modification - by                                                                                                                              |                                                                                      | MOD N°  |
|                                                                 |                                                                     |                  |                                                                                                                                                                                                                                                                                                                                                                                                                                                                                                                                                                                                                                                                                                                                                                                                                                                                                                                                                                                                                                                                                                                                                                                                                                                                                                                                                                                                                                                                                                                                                                                                                                                                                                                                                                                                                                                                                                                                                                                                                                                                                                                                |                   | Designed By: | Date:                                                                                                                                                 | CUSTOMER DRAWING                                                                     |         |
|                                                                 |                                                                     |                  |                                                                                                                                                                                                                                                                                                                                                                                                                                                                                                                                                                                                                                                                                                                                                                                                                                                                                                                                                                                                                                                                                                                                                                                                                                                                                                                                                                                                                                                                                                                                                                                                                                                                                                                                                                                                                                                                                                                                                                                                                                                                                                                                |                   | TITLE        | Aluminiu                                                                                                                                              | um Plug 8D series                                                                    |         |
| BASIC SE                                                        | ERIES: 8D 5 - 19<br>YPE : Plug with RFI Shielding                   | W 32 B N         |                                                                                                                                                                                                                                                                                                                                                                                                                                                                                                                                                                                                                                                                                                                                                                                                                                                                                                                                                                                                                                                                                                                                                                                                                                                                                                                                                                                                                                                                                                                                                                                                                                                                                                                                                                                                                                                                                                                                                                                                                                                                                                                                |                   | SCALE -{     | General linear<br>Tolerances:                                                                                                                         | NPRDS / PROJECT<br>859                                                               |         |
| <u> </u>                                                        | CT TYPE : Standard Crimp Contact                                    |                  |                                                                                                                                                                                                                                                                                                                                                                                                                                                                                                                                                                                                                                                                                                                                                                                                                                                                                                                                                                                                                                                                                                                                                                                                                                                                                                                                                                                                                                                                                                                                                                                                                                                                                                                                                                                                                                                                                                                                                                                                                                                                                                                                | ORIENTATION : N   |              | -                                                                                                                                                     | This document is the prope<br>SOURIAU                                                | erty of |
| SHELL SIZ                                                       |                                                                     |                  | CONTACT TYPE : SOCK                                                                                                                                                                                                                                                                                                                                                                                                                                                                                                                                                                                                                                                                                                                                                                                                                                                                                                                                                                                                                                                                                                                                                                                                                                                                                                                                                                                                                                                                                                                                                                                                                                                                                                                                                                                                                                                                                                                                                                                                                                                                                                            |                   | SOURIAU      | WWW.SOURIAU.CC                                                                                                                                        | it must not be reproduce<br>communicated without per                                 |         |
|                                                                 | G : W = Olive drab Cadmium                                          | ┘ │ └───         |                                                                                                                                                                                                                                                                                                                                                                                                                                                                                                                                                                                                                                                                                                                                                                                                                                                                                                                                                                                                                                                                                                                                                                                                                                                                                                                                                                                                                                                                                                                                                                                                                                                                                                                                                                                                                                                                                                                                                                                                                                                                                                                                | CT LAYOUT : 19-32 | FORMAT       | SOURIAU I                                                                                                                                             |                                                                                      | SHEET   |
|                                                                 |                                                                     |                  | CONTAC                                                                                                                                                                                                                                                                                                                                                                                                                                                                                                                                                                                                                                                                                                                                                                                                                                                                                                                                                                                                                                                                                                                                                                                                                                                                                                                                                                                                                                                                                                                                                                                                                                                                                                                                                                                                                                                                                                                                                                                                                                                                                                                         |                   | A3           | 8D519W3                                                                                                                                               |                                                                                      | 1/2     |
| L                                                               | H G                                                                 | E                | E                                                                                                                                                                                                                                                                                                                                                                                                                                                                                                                                                                                                                                                                                                                                                                                                                                                                                                                                                                                                                                                                                                                                                                                                                                                                                                                                                                                                                                                                                                                                                                                                                                                                                                                                                                                                                                                                                                                                                                                                                                                                                                                              |                   |              | C C C                                                                                                                                                 | B A                                                                                  | _, _    |