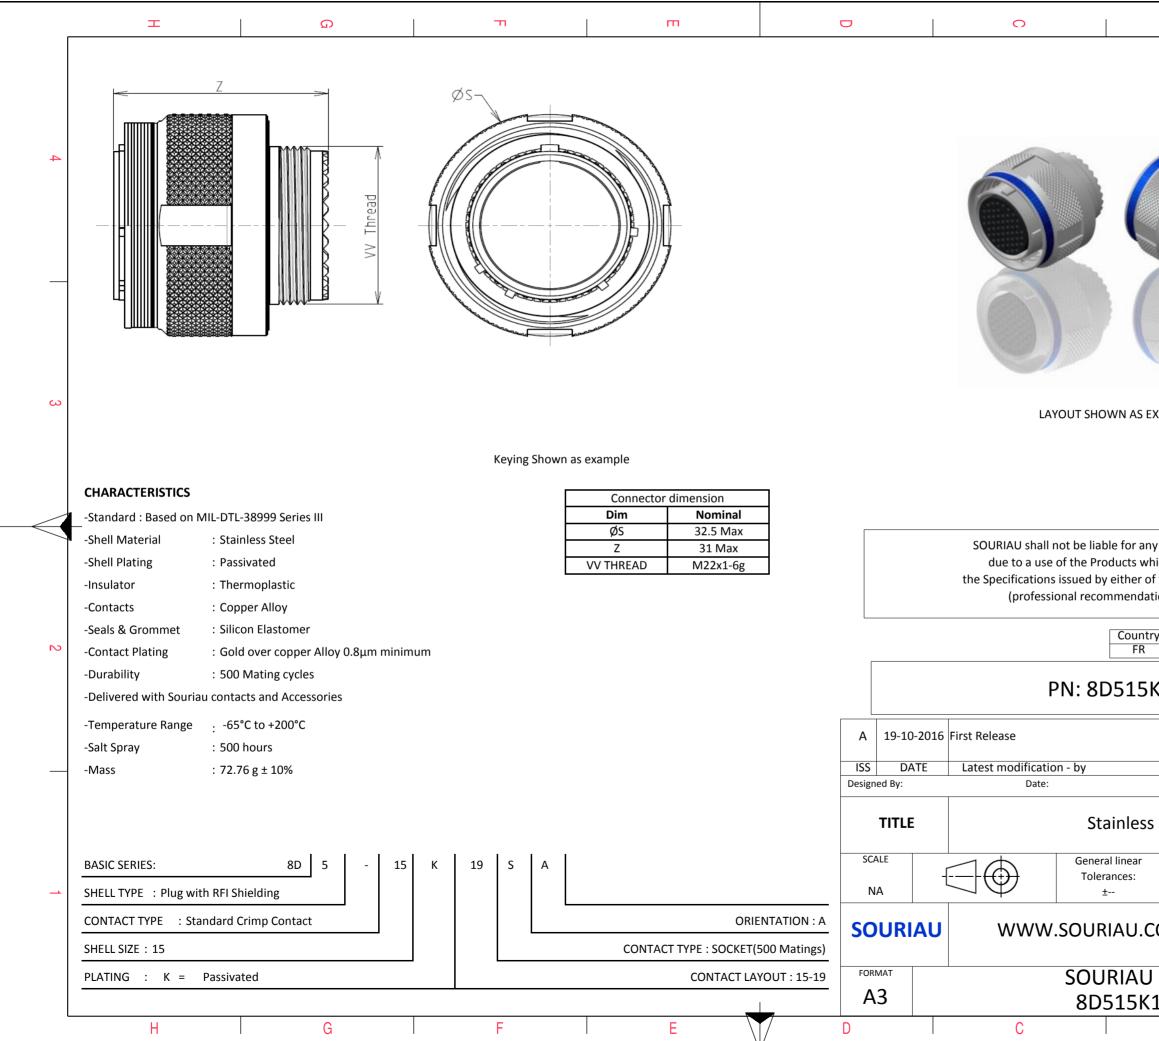

|                                                                                                                                       | Φ                      |            | A         |              |   |  |  |
|---------------------------------------------------------------------------------------------------------------------------------------|------------------------|------------|-----------|--------------|---|--|--|
|                                                                                                                                       | 6                      |            |           |              | 4 |  |  |
|                                                                                                                                       | C                      |            |           |              |   |  |  |
| AS EXA                                                                                                                                | AMPLE                  |            |           |              | 3 |  |  |
| any non-conformity or damage<br>s which does not comply with<br>er of the Parties or by a third party<br>indation, technical notice.) |                        |            |           |              |   |  |  |
| untry<br>R<br>.5K                                                                                                                     | 19SA                   | Not Listed |           |              | 2 |  |  |
|                                                                                                                                       |                        | CUSTOME    | R DRAWING | MOD N°       |   |  |  |
| ess S                                                                                                                                 | s Steel Plug 8D series |            |           |              |   |  |  |
| ar                                                                                                                                    | NPRDS / PROJECT<br>859 |            |           |              |   |  |  |
| COM<br>This document is the property of<br>SOURIAU<br>it must not be reproduced or<br>communicated without permission                 |                        |            |           |              |   |  |  |
|                                                                                                                                       | DRG N°<br>9SA-C        |            |           | SHEET<br>1/2 |   |  |  |
|                                                                                                                                       | В                      |            | Α         |              | J |  |  |
|                                                                                                                                       |                        |            |           |              |   |  |  |