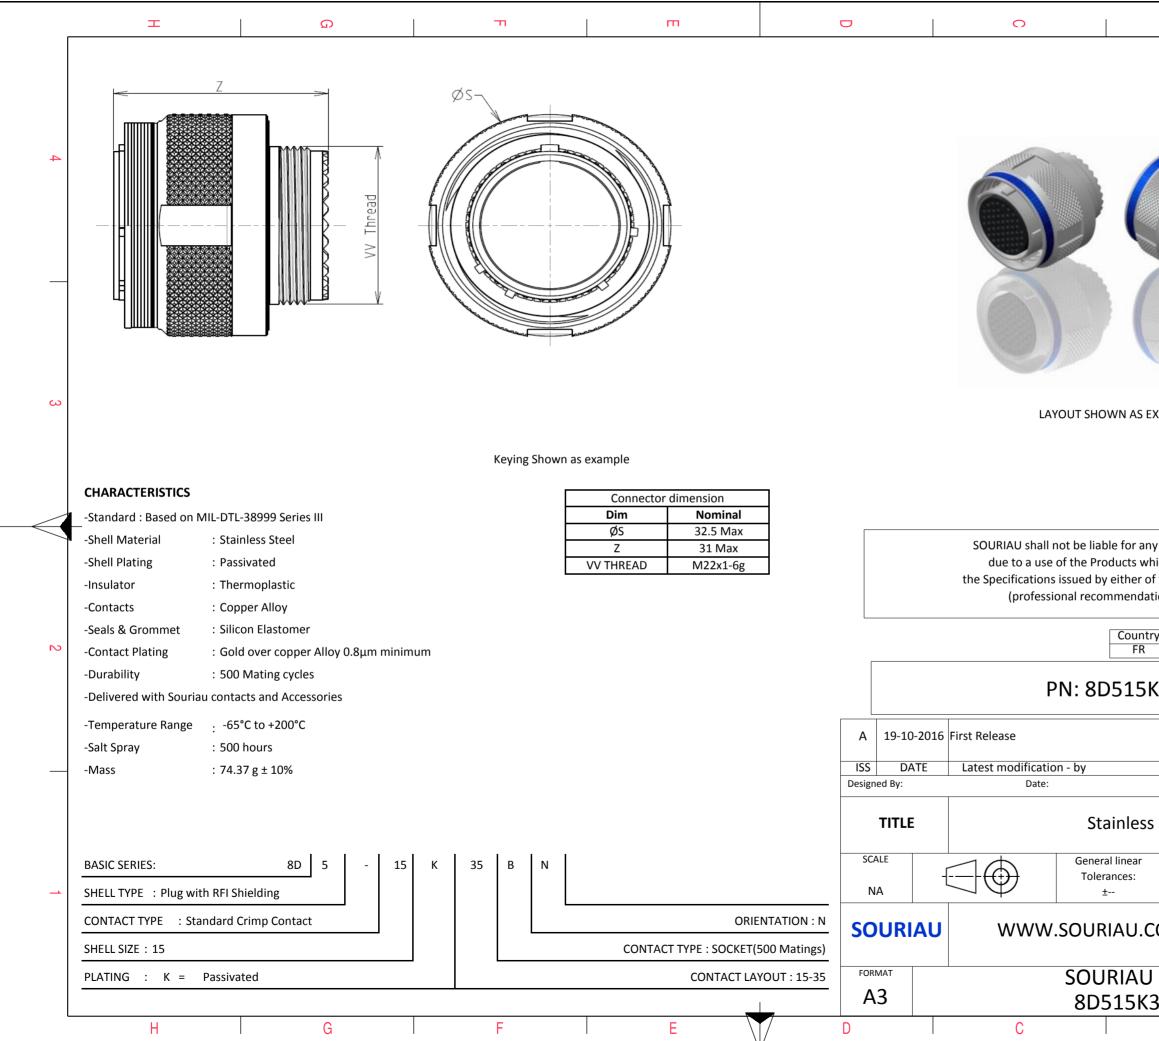

| ſ | Ŧ                                                                                                                                                                                                                                                                       | ۵                                                                                                                                                                                                                                                                                                                                                                                                                                                                                                                                                                                                              | г | m |                          | 0                                                                                                                                     |
|---|-------------------------------------------------------------------------------------------------------------------------------------------------------------------------------------------------------------------------------------------------------------------------|----------------------------------------------------------------------------------------------------------------------------------------------------------------------------------------------------------------------------------------------------------------------------------------------------------------------------------------------------------------------------------------------------------------------------------------------------------------------------------------------------------------------------------------------------------------------------------------------------------------|---|---|--------------------------|---------------------------------------------------------------------------------------------------------------------------------------|
| 4 | ×                                                                                                                                                                                                                                                                       | Contact Layout                                                                                                                                                                                                                                                                                                                                                                                                                                                                                                                                                                                                 |   |   |                          |                                                                                                                                       |
|   | Contact<br>position ID     Loca<br>(mm)       1     +.045 (1.14.1)       2     +.123 (3.12)       3     +.214 (5.36)       4     +.254 (6.45)       5    209 (0.70)       6     +.247 (6.27)       7     +.200 (5.08)       8     +.130 (3.30)       9     +.045 (1.14) | Contacts<br>(insert arrangement 15-35)     Location       Y-axis<br>(mm)     Contact<br>position ID     X-axis<br>(mm)     Y-axis<br>(mm)       + 262 (6.65)     20     +.123 (3.12)     +.119 (3.02)       + 217 (5.51)     21     +.170 (4.32)     +.040 (1.02)       + 160 (4.06)     22     +.172 (4.32)    506 (1.27)       - 0.80 (2.03)     23     +.123 (3.12)    127 (3.23)       - 0.98 (2.49)     25    045 (1.14)    172 (4.37)       - 0.98 (2.49)     26    123 (3.12)    127 (3.23)       - 175 (4.45)     26    123 (3.12)    127 (3.23)       - 262 (6.65)     28    170 (4.32)    064 (1.04) |   |   |                          |                                                                                                                                       |
| ω | 10    045 (1.14)       11    130 (3.30)       12    200 (5.08)       13    247 (6.27)       14    266 (6.76)       15    254 (6.46)       16    211 (5.36)       17    123 (3.12)       18    045 (1.14)       19     +.045 (1.14)                                      | $\begin{array}{cccccccccccccccccccccccccccccccccccc$                                                                                                                                                                                                                                                                                                                                                                                                                                                                                                                                                           |   |   |                          |                                                                                                                                       |
|   |                                                                                                                                                                                                                                                                         |                                                                                                                                                                                                                                                                                                                                                                                                                                                                                                                                                                                                                |   |   |                          | SOURIAU shall not be liable for a<br>due to a use of the Products v<br>the Specifications issued by either<br>(professional recommend |
| N |                                                                                                                                                                                                                                                                         |                                                                                                                                                                                                                                                                                                                                                                                                                                                                                                                                                                                                                |   |   |                          | Coun<br>FR<br>PN: 8D515                                                                                                               |
|   |                                                                                                                                                                                                                                                                         |                                                                                                                                                                                                                                                                                                                                                                                                                                                                                                                                                                                                                |   |   | ISS DATE<br>Designed By: | Date:                                                                                                                                 |
| _ |                                                                                                                                                                                                                                                                         |                                                                                                                                                                                                                                                                                                                                                                                                                                                                                                                                                                                                                |   |   | SCALE<br>NA              | General linear<br>Tolerances:                                                                                                         |
|   |                                                                                                                                                                                                                                                                         | 1                                                                                                                                                                                                                                                                                                                                                                                                                                                                                                                                                                                                              |   |   | FORMAT<br>A3             | SOURIAU<br>8D515k                                                                                                                     |
|   | Н                                                                                                                                                                                                                                                                       | G                                                                                                                                                                                                                                                                                                                                                                                                                                                                                                                                                                                                              | F | E | D                        | C                                                                                                                                     |