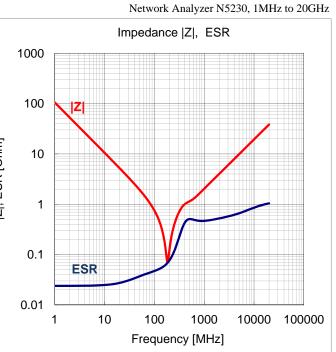

## 2. Description

| Part no.                      | CL21C152JBFNNNG | - | [Z], ESR [Ohm] |
|-------------------------------|-----------------|---|----------------|
| Size (inch / mm)              | 0805/2012       |   |                |
| Thickness (mm)                | 1.25            |   |                |
| Temperature<br>charateristics | C0G             |   |                |
| Capacitance                   | 1.5 nF          |   |                |
| Capacitance<br>tolerance      | ± 5 %           |   |                |
| Rated voltage<br>(Vdc)        | 50              |   |                |

## **3. Frequency characteristics**

Any data in this sheet are subject to change, modify or discontinue without notice The data sheets include the typical data for design reference only. If there is any question regarding the data sheets, please contact our sales personnel or application engineers