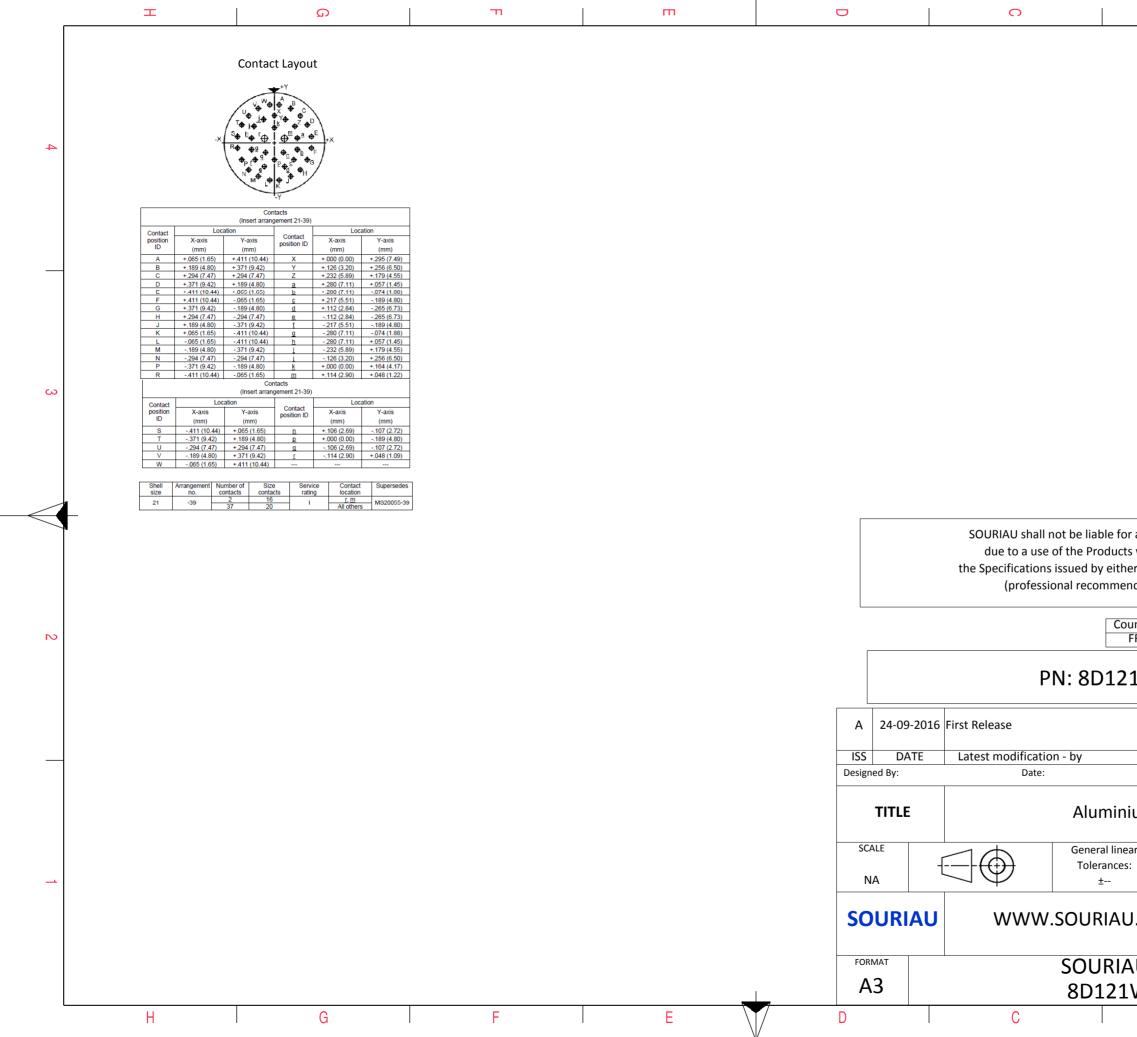

| Г               | т (О) т (П)                                                                                                                                                                                                                                                                                                                                                                                                                                                                                                                                                                                                                                                                                                                                                                                                                                                                                                                                                                                                     |                    | D                                                                                                                                                                                                                                                     | 0                                     | Ξ                        | A                             |         | 7 |
|-----------------|-----------------------------------------------------------------------------------------------------------------------------------------------------------------------------------------------------------------------------------------------------------------------------------------------------------------------------------------------------------------------------------------------------------------------------------------------------------------------------------------------------------------------------------------------------------------------------------------------------------------------------------------------------------------------------------------------------------------------------------------------------------------------------------------------------------------------------------------------------------------------------------------------------------------------------------------------------------------------------------------------------------------|--------------------|-------------------------------------------------------------------------------------------------------------------------------------------------------------------------------------------------------------------------------------------------------|---------------------------------------|--------------------------|-------------------------------|---------|---|
| 4               |                                                                                                                                                                                                                                                                                                                                                                                                                                                                                                                                                                                                                                                                                                                                                                                                                                                                                                                                                                                                                 |                    |                                                                                                                                                                                                                                                       |                                       |                          |                               |         | 4 |
| ω               |                                                                                                                                                                                                                                                                                                                                                                                                                                                                                                                                                                                                                                                                                                                                                                                                                                                                                                                                                                                                                 |                    |                                                                                                                                                                                                                                                       | LAYOUT SHO                            | WN AS EXAMPLE            |                               |         | 3 |
|                 | Keying Shown as example                                                                                                                                                                                                                                                                                                                                                                                                                                                                                                                                                                                                                                                                                                                                                                                                                                                                                                                                                                                         |                    |                                                                                                                                                                                                                                                       |                                       |                          |                               |         |   |
|                 | CHARACTERISTICS Connector dimension                                                                                                                                                                                                                                                                                                                                                                                                                                                                                                                                                                                                                                                                                                                                                                                                                                                                                                                                                                             |                    |                                                                                                                                                                                                                                                       |                                       |                          |                               |         |   |
| $ \rightarrow $ | -Standard : Based on MIL-DTL-38999 Series III Dim Nomi                                                                                                                                                                                                                                                                                                                                                                                                                                                                                                                                                                                                                                                                                                                                                                                                                                                                                                                                                          | nal                |                                                                                                                                                                                                                                                       |                                       |                          |                               |         |   |
|                 | -Shell Material     : Aluminium       -Shell Plating     : Olive drab Cadmium       -Insulator     : Thermoplastic       -Contacts     : Copper Alloy                                                                                                                                                                                                                                                                                                                                                                                                                                                                                                                                                                                                                                                                                                                                                                                                                                                           |                    | SOURIAU shall not be liable for any non-conformity or damage<br>due to a use of the Products which does not comply with<br>the Specifications issued by either of the Parties or by a third party<br>(professional recommendation, technical notice.) |                                       |                          |                               |         |   |
| N               | -Seals & Grommet : Silicon Elastomer                                                                                                                                                                                                                                                                                                                                                                                                                                                                                                                                                                                                                                                                                                                                                                                                                                                                                                                                                                            |                    |                                                                                                                                                                                                                                                       |                                       |                          | tion & Control List           | _       | 2 |
|                 | -Contact Plating: Gold over copper Alloy 0.8μm minimum-Durability: 500 Mating cycles-Delivered with Souriau contacts and Accessories                                                                                                                                                                                                                                                                                                                                                                                                                                                                                                                                                                                                                                                                                                                                                                                                                                                                            |                    | FR   Not Listed     PN: 8D121W39PB                                                                                                                                                                                                                    |                                       |                          | 2                             |         |   |
|                 | -Temperature Range : -65°C to +175°C                                                                                                                                                                                                                                                                                                                                                                                                                                                                                                                                                                                                                                                                                                                                                                                                                                                                                                                                                                            |                    | A 24-09-2                                                                                                                                                                                                                                             | 2016 First Release                    |                          |                               |         | - |
| _               | -Salt Spray : 500 hours                                                                                                                                                                                                                                                                                                                                                                                                                                                                                                                                                                                                                                                                                                                                                                                                                                                                                                                                                                                         |                    | ISS DATE<br>Designed By:                                                                                                                                                                                                                              | E Latest modification - by<br>Date:   |                          | CUSTOMER DRAWING              | MOD N°  | _ |
|                 |                                                                                                                                                                                                                                                                                                                                                                                                                                                                                                                                                                                                                                                                                                                                                                                                                                                                                                                                                                                                                 |                    | TITLE                                                                                                                                                                                                                                                 | TITLE Aluminium Inline plug 8D series |                          |                               |         |   |
| <u> </u>        | BASIC SERIES:     8D     1     -     21     W     39     P     B       SHELL TYPE : In line Receptacle     I     I     I     I     I     I     I     I     I     I     I     I     I     I     I     I     I     I     I     I     I     I     I     I     I     I     I     I     I     I     I     I     I     I     I     I     I     I     I     I     I     I     I     I     I     I     I     I     I     I     I     I     I     I     I     I     I     I     I     I     I     I     I     I     I     I     I     I     I     I     I     I     I     I     I     I     I     I     I     I     I     I     I     I     I     I     I     I     I     I     I     I     I     I     I     I     I     I     I     I     I     I     I     I     I     I     I     I     I     I     I     I     I     I     I     I     I     I     I     I     I     I <td></td> <td>SCALE<br/>NA</td> <td>-{</td> <td>al linear<br/>ances:<br/>±</td> <td>NPRDS / PROJECT<br/><b>859</b></td> <td></td> <td>-</td> |                    | SCALE<br>NA                                                                                                                                                                                                                                           | -{                                    | al linear<br>ances:<br>± | NPRDS / PROJECT<br><b>859</b> |         | - |
|                 | CONTACT TYPE     : Standard Crimp Contact       SHELL SIZE : 21     CONTACT TYPE : PIN(500 Matings)                                                                                                                                                                                                                                                                                                                                                                                                                                                                                                                                                                                                                                                                                                                                                                                                                                                                                                             |                    | SOURIAU WWW.SOURIAU.COM This document is the property of SOURIAU it must not be reproduced or communicated without permission                                                                                                                         |                                       |                          |                               | iced or |   |
|                 | L                                                                                                                                                                                                                                                                                                                                                                                                                                                                                                                                                                                                                                                                                                                                                                                                                                                                                                                                                                                                               | ACT LAYOUT : 21-39 | FORMAT                                                                                                                                                                                                                                                | SOU                                   | RIAU DRG N°              |                               | SHEET   | - |
|                 |                                                                                                                                                                                                                                                                                                                                                                                                                                                                                                                                                                                                                                                                                                                                                                                                                                                                                                                                                                                                                 |                    | A3                                                                                                                                                                                                                                                    |                                       | 21W39PB-C                |                               | 1/2     |   |
| _               | H G F E                                                                                                                                                                                                                                                                                                                                                                                                                                                                                                                                                                                                                                                                                                                                                                                                                                                                                                                                                                                                         |                    | D                                                                                                                                                                                                                                                     | С                                     | В                        | A                             |         | - |