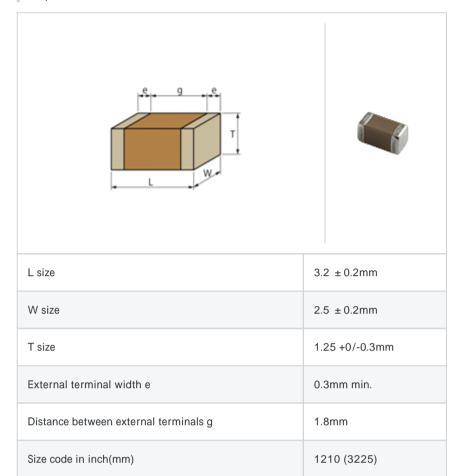

#### Shape

### References

| Pac | kaging | Specifications        | Minimum quantity |
|-----|--------|-----------------------|------------------|
|     | L      | 180mm Embossed taping | 3000             |