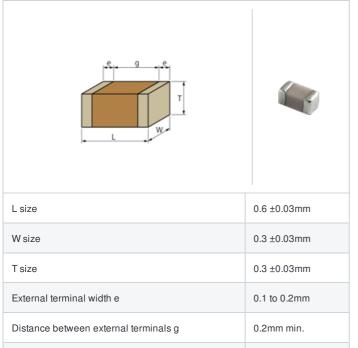

## GJM0335C1E4R6WB01# "#" indicates a package specification code.















< List of part numbers with package codes >

GJM0335C1E4R6WB01D , GJM0335C1E4R6WB01W , GJM0335C1E4R6WB01J

## Shape



## References

| Packaging | Specifications                                               | Minimum quantity |
|-----------|--------------------------------------------------------------|------------------|
| D         | ф180mm Paper taping                                          | 15000            |
| J         | ф330mm Paper taping                                          | 50000            |
| W         | φ180mm Paper taping (W8P1*)  * Width: 8mm, Pocket pitch: 1mm | 30000            |

| Mass (typ.) |        |  |
|-------------|--------|--|
| 1 piece     | 0.33mg |  |
| φ180mm Reel | 118g   |  |

## **Specifications**

Size code in inch(mm)

| Capacitance                                      | 4.6pF ±0.05pF |
|--------------------------------------------------|---------------|
| Rat