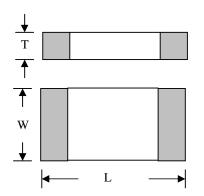

### **II. MECHANICAL DIMENSION**

| Dimension | Length (L)        | Width (W)         | Max Thickness (T) |
|-----------|-------------------|-------------------|-------------------|
| mm        | $1.00 \pm 0.10$   | $0.50 \pm 0.10$   | 0.65              |
| Inches    | $0.040 \pm 0.004$ | $0.020 \pm 0.004$ | 0.026             |