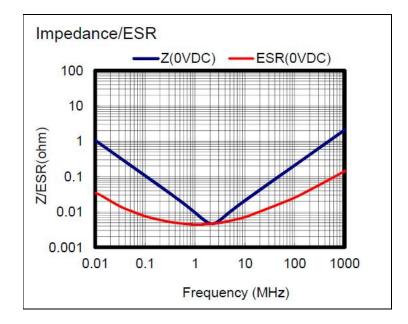

## IV. ELECTRICAL CHARACTERISTICS DATA

| DRAWN         | Suhail   | 27-02-16 | CUSTOMER          |                |
|---------------|----------|----------|-------------------|----------------|
| CHECKED       | Suhail   | 27-02-16 | CUSTOMER PART NO. |                |
| REFERENCE NO. | SMP-CHIP |          | AVX CATALOG NO.   | 04026D156MAT2A |