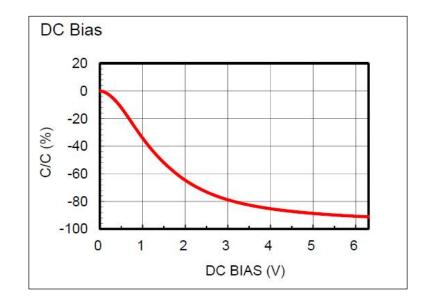

## IV. ELECTRICAL CHARACTERISTICS DATA

| DRAWN         | Suhail   | 27-02-16 | CUSTOMER          |                |
|---------------|----------|----------|-------------------|----------------|
| CHECKED       | Suhail   | 27-02-16 | CUSTOMER PART NO. |                |
| REFERENCE NO. | SMP-CHIP |          | AVX CATALOG NO.   | 04026D156MAT2A |