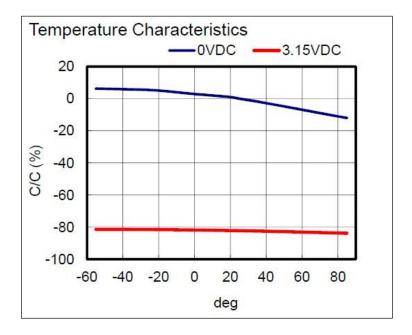

## IV. ELECTRICAL CHARACTERISTICS DATA

| DRAWN         | Suhail   | 27-02-16 | CUSTOMER          |                |
|---------------|----------|----------|-------------------|----------------|
| CHECKED       | Suhail   | 27-02-16 | CUSTOMER PART NO. |                |
| REFERENCE NO. | SMP-CHIP |          | AVX CATALOG NO.   | 04026D156MAT2A |