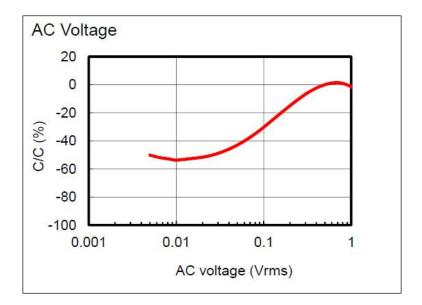

## IV. ELECTRICAL CHARACTERISTICS DATA

| DRAWN         | Suhail   | 27-02-16 | CUSTOMER          |                |
|---------------|----------|----------|-------------------|----------------|
| CHECKED       | Suhail   | 27-02-16 | CUSTOMER PART NO. |                |
| REFERENCE NO. | SMP-CHIP |          | AVX CATALOG NO.   | 04026D156MAT2A |