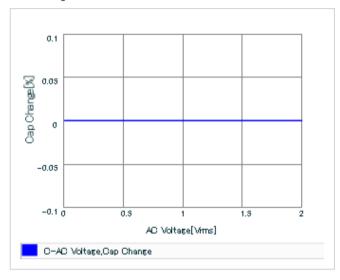

Frequency characteristics (ESR, Impedance)

AC voltage characteristics

S parameter (Smith chart S11)

Capacitance - temperature characteristics

2 of 2

This PDF data has only typical specifications because there is no space for detailed specifications.