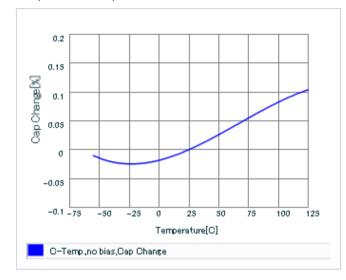

Frequency characteristics (ESR, Impedance)

AC voltage characteristics

S parameter (Smith chart S11)

Capacitance - temperature characteristics

2 of 2

This PDF data has only typical specifications because there is no space for detailed specifications.