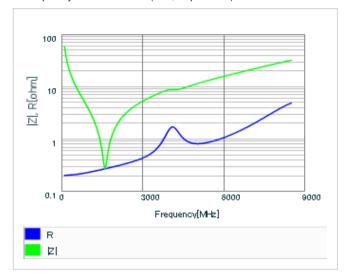

Frequency characteristics (ESR, Impedance)

AC voltage characteristics

S parameter (Smith chart S11)

Capacitance - temperature characteristics

2 of 2

This PDF data has only typical specifications because there is no space for detailed specifications.