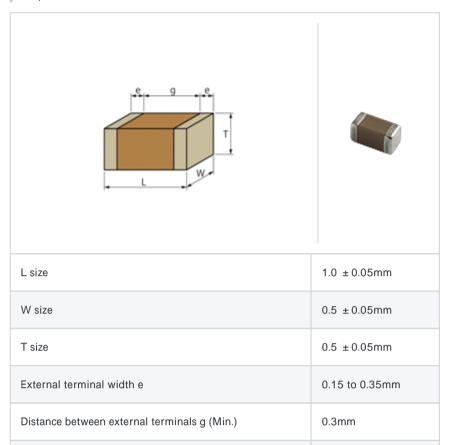

#### Shape

## Specifications

Size code in mm(inch)

| Capacitance                                      | 27pF ± 5%  |
|--------------------------------------------------|------------|
| Rated voltage                                    | 50Vdc      |
| Temperature characteristics (complied standard)  | COG(EIA)   |
| Temperature coefficient                          | 0 ± 30ppm/ |
| Temperature range of temperature characteristics | 25 to 125  |
| Operating temperature range                      | -55 to 125 |