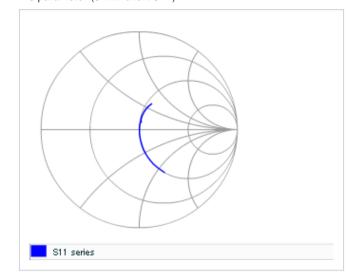

Frequency characteristics (ESR, Impedance)

AC voltage characteristics

S parameter (Smith chart S11)

Capacitance - temperature characteristics

2 of 2

This PDF data has only typical specifications because there is no space for detailed specifications.