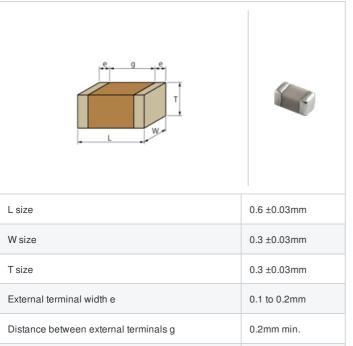

## GJM0335C1E4R8WB01# "#" indicates a package specification code.













< List of part numbers with package codes >

GJM0335C1E4R8WB01D , GJM0335C1E4R8WB01W , GJM0335C1E4R8WB01J

## Shape



## References

| Packaging | Specifications                                               | Minimum quantity |
|-----------|--------------------------------------------------------------|------------------|
| D         | ф180mm Paper taping                                          | 15000            |
| J         | ф330mm Paper taping                                          | 50000            |
| W         | φ180mm Paper taping (W8P1*)  * Width: 8mm, Pocket pitch: 1mm | 30000            |

| Mass (typ.) |        |  |
|-------------|--------|--|
| 1 piece     | 0.33mg |  |
| φ180mm Reel | 118g   |  |

## **Specifications**

Size code in inch(mm)

| Capacitance                                      | 4.8pF ±0.05pF |
|--------------------------------------------------|---------------|
| Rat