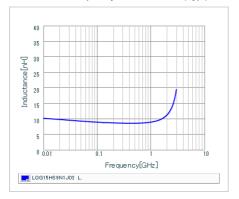

## Chart of characteristic data (The charts below may show another part number which shares its characteristics.)

Inductance-Frequency characteristics (Typ.)

Q-Frequency characteristics (Typ.)

2 of 2

1. This datasheet is downloaded from the website of Murata Manufacturing Co., Ltd. Therefore, it's specifications are subject to change or our products in it may be discontinued without advance notice. Please check with our sales representatives or product engineers before ordering.

## **Specifications**

| Inductance                                                          | 9.1nH ±5%  |
|---------------------------------------------------------------------|------------|
| Inductance test frequency                                           | 100MHz     |
| Rated current (Itemp) (Based on Temperature rise)                   | 500mA      |
| Max. of DC resistance                                               | 0.26Ω      |
| Q (min.)                                                            | 8          |
| Q test frequency                                                    | 100MHz     |
| Self resonance frequency (min.)                                     | 3400MHz    |
| Operating temperature range (Self-temperature rise is not included) | -55~125°C  |
| Series                                                              | LQG15HS_02 |