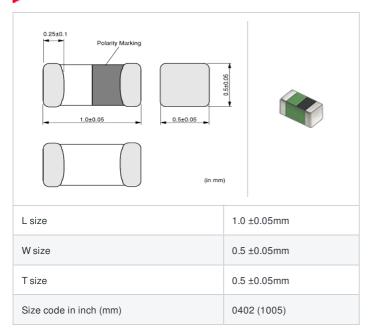

## Shape

| Packaging code | Specifications      | Minimum quantity |
|----------------|---------------------|------------------|
| D              | ф180mm Paper taping | 10000            |
| J              | ф330mm Paper taping | 50000            |
| В              | Packing in bulk     | 1000             |