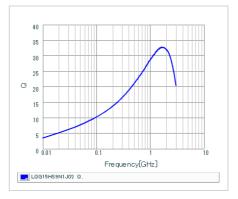

## Chart of characteristic data (The charts below may show another part number which shares its characteristics.)

Inductance-Frequency characteristics (Typ.)

Q-Frequency characteristics (Typ.)

2 of 2

1. This datasheet is downloaded from the website of Murata Manufacturing Co., Ltd. Therefore, it's specifications are subject to change or our products in it may be discontinued without advance notice. Please check with our sales representatives or product engineers before ordering.

## **Specifications**

| Inductance                                                          | 9.1nH ±5%  |
|---------------------------------------------------------------------|------------|
| Inductance test frequency                                           | 100MHz     |
| Rated current (Itemp) (Based on Temperature rise)                   | 500mA      |
| Max. of DC resistance                                               | 0.26Ω      |
| Q (min.)                                                            | 8          |
| Q test frequency                                                    | 100MHz     |
| Self resonance frequency (min.)                                     | 3400MHz    |
| Operating temperature range (Self-temperature rise is not included) | -55~125°C  |
| Series                                                              | LQG15HS_02 |